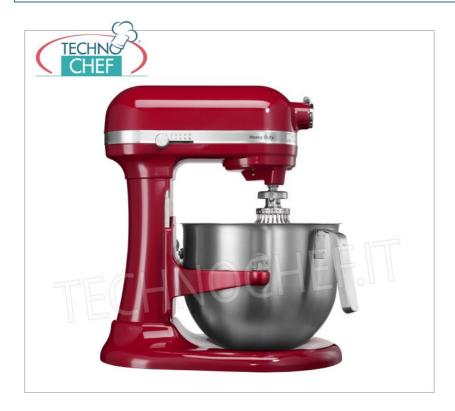

## KITCHENAID PLANETARY MIXER, with 6.9 liter stainless steel bowl, HEAVY DUTY Line, RED colour :

- entirely made of die-cast metal ;
- robust , stable , reliable , silent and durable ;
- single piece fitting for accessories and versatile for a wide range;
- 6.9 liter stainless steel tank;
- original planetary movement ;
- revolutions per minute : from 40 to 200 ;
- speed : 10 ;
- fast and thorough mixing ;
- capacity: max 2.2 kg of type 00 flour;
- direct drive motor ;
- bowl lifter design ;
- easy to use and clean;
- $\circ~$  easy access to bowl and accessories.

## Accessories Included :

• 6.9 I bowl with brushed steel handle, stackable

- pourer lid
- steel elliptical eleven-wire whisk (dishwasher safe)
- flat aluminum whisk, covered with non-stick silver nylon (dishwasher safe)
- aluminum dough hook, coated with non-stick silver nylon (dishwasher safe)

## CE mark Made in USA

| TECHNICAL CARD            |          |
|---------------------------|----------|
| power supply              | Monofase |
| Volts                     | V 230/1  |
| frequency (Hz)            | 5060     |
| motor power capacity (Kw) | 0,500    |
| net weight (Kg)           | 12       |
| breadth (mm)              | 338      |
| depth (mm)                | 371      |
| height (mm)               | 417      |
|                           |          |