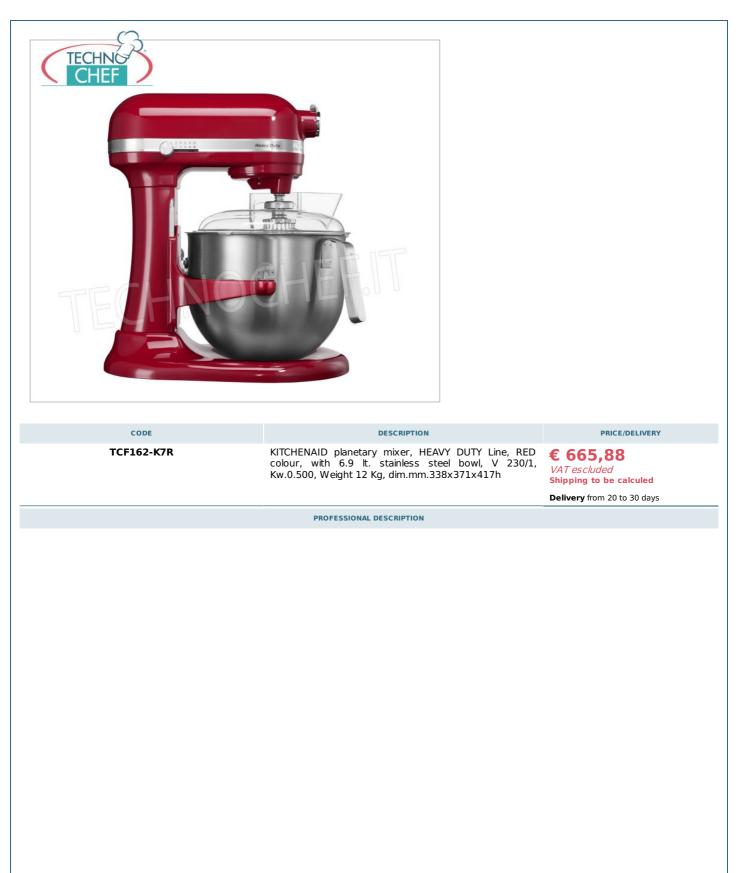

## KITCHENAID PLANETARY MIXER, with 6.9 liter stainless steel bowl, HEAVY DUTY Line, RED colour :

- entirely made of die-cast metal ;
- robust , stable , reliable , silent and durable ;
- single piece fitting for accessories and versatile for a wide range;
- 6.9 liter stainless steel tank;
- original planetary movement ;
- revolutions per minute : from 40 to 200 ;
- speed : 10 ;
- fast and thorough mixing ;
- capacity: max 2.2 kg of type 00 flour;
- direct drive motor ;
- bowl lifter design ;
- easy to use and clean;
- $\circ~$  easy access to bowl and accessories.

## Accessories Included :

• 6.9 I bowl with brushed steel handle, stackable

- pourer lid
- steel elliptical eleven-wire whisk (dishwasher safe)
- flat aluminum whisk, covered with non-stick silver nylon (dishwasher safe)
- aluminum dough hook, coated with non-stick silver nylon (dishwasher safe)

## CE mark Made in USA

| TECHNICAL CARD            |          |
|---------------------------|----------|
| power supply              | Monofase |
| Volts                     | V 230/1  |
| frequency (Hz)            | 5060     |
| motor power capacity (Kw) | 0,500    |
| net weight (Kg)           | 12       |
| breadth (mm)              | 338      |
| depth (mm)                | 371      |
| height (mm)               | 417      |
|                           |          |