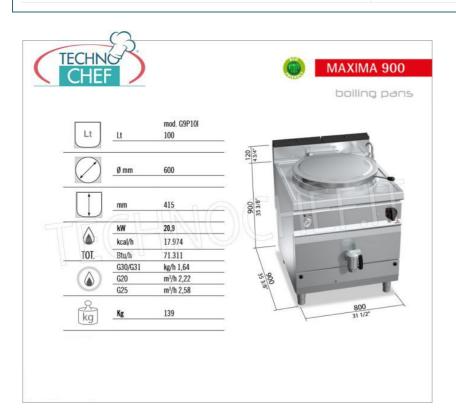

Services and Technologies for professional catering since 1973

| CODE      | DESCRIPTION                                                                                                                                                | PRICE/DELIVERY |
|-----------|------------------------------------------------------------------------------------------------------------------------------------------------------------|----------------|
| BS-G9P10I | 100 liter GAS CYLINDRICAL POT, BERTOS, MAXIMA 900 line, HIGH-TECH Series, with indirect heating, thermal power Kw.20.9, Weight 139 Kg, dim.mm.800x900x900h |                |

#### CE mark Made in Italy

| TECHNICAL CARD     |          |  |
|--------------------|----------|--|
| power supply       | Monofase |  |
| Volts              | V 230/1  |  |
| frequency (Hz)     | 50       |  |
| Thermal input (Kw) | 20,9     |  |
| net weight (Kg)    | 139      |  |
| breadth (mm)       | 800      |  |

**depth (mm)** 900 **height (mm)** 900