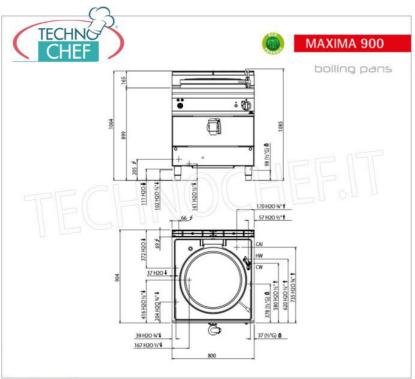

#### CE mark Made in Italy

| TECHNICAL CARD     |          |  |
|--------------------|----------|--|
| power supply       | Monofase |  |
| Volts              | V 230/1  |  |
| frequency (Hz)     | 50       |  |
| Thermal input (Kw) | 20,9     |  |
| net weight (Kg)    | 139      |  |
| breadth (mm)       | 800      |  |

**depth (mm)** 900 **height (mm)** 900