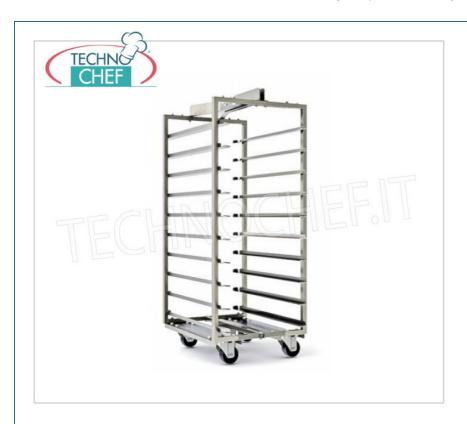

Services and Technologies for professional catering since 1973

| CODE                   | DESCRIPTION                                                                            | PRICE/DELIVERY |
|------------------------|----------------------------------------------------------------------------------------|----------------|
| ZU-CAR12TB60X80        | Pull-out tray trolley, capacity 12 Trays 600x800 mm, pitch 95 mm, dim.mm.650x840x1220h |                |
| PROFESSIONAL PESSIONAL |                                                                                        |                |