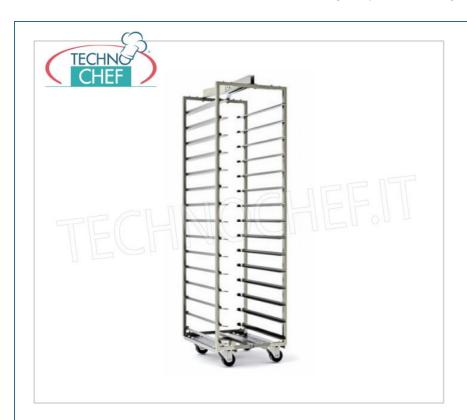

#### ZU-CAR18TM40X60

Pull-out tray trolley, capacity 18 400x600 mm trays, 80 mm pitch, dim.mm.450x650x1620h