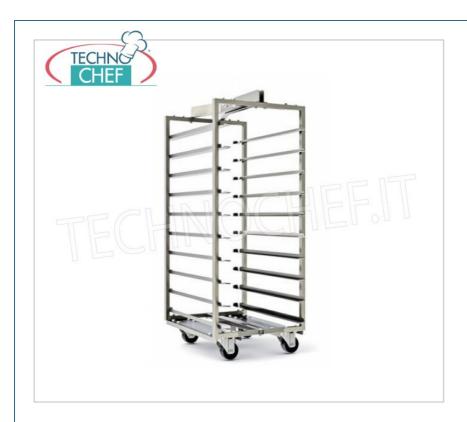

Services and Technologies for professional catering since 1973

| CODE            | DESCRIPTION                                                                            | PRICE/DELIVERY |
|-----------------|----------------------------------------------------------------------------------------|----------------|
| ZU-CAR10TB40X60 | Pull-out tray trolley, capacity 10 trays 400x600 mm, pitch 90 mm, dim.mm.450x640x1100h |                |