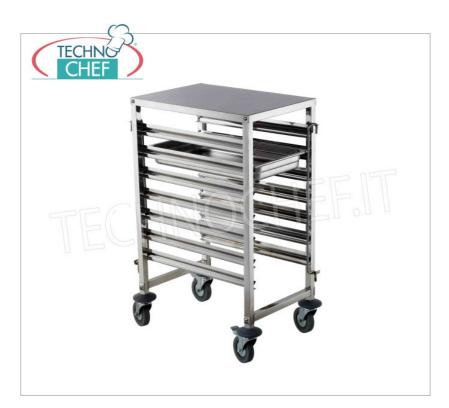

Services and Technologies for professional catering since 1973

| CODE      | DESCRIPTION                                                                                                                                 | PRICE/DELIVERY                                  |
|-----------|---------------------------------------------------------------------------------------------------------------------------------------------|-------------------------------------------------|
| HF-810668 | STAINLESS STEEL TRAY with WORK SHELF, with 7 pairs of guides, pitch 80 mm, for 7 trays Gastro-Norm GN 1/1 (mm 530x325), dim.mm.380x550x925h | € 143,54  VAT escluded  Shipping to be calculed |
|           |                                                                                                                                             | <b>Delivery</b> from 4 to 9 days                |

## PROFESSIONAL DESCRIPTION

STAINLESS STEEL TRAY with WORK SHELF, for 7 TRAYS Gastro-Norm GN 1/1 (mm 530x325):

- $\circ \ \ \text{made of stainless steel} \ ;$
- capacity 7 Trays Gastro-Norm 1/1 (530x325);
- 80 mm pitch ;
- $\circ \ \ \text{safety latch trays on both sides} \ ;$
- equipped with 4 wheels , 2 of which with braking system;
- delivery in kit to assemble.