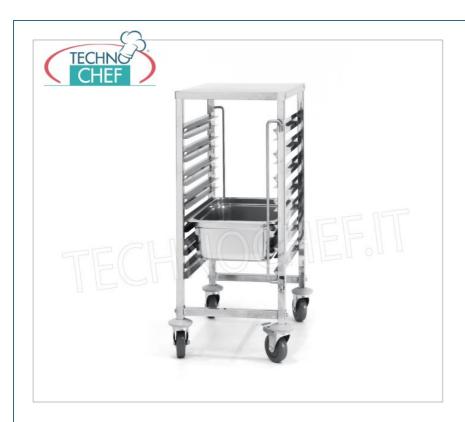

Services and Technologies for professional catering since 1973

| CODE      | DESCRIPTION                                                                                                                                 | PRICE/DELIVERY                                  |
|-----------|---------------------------------------------------------------------------------------------------------------------------------------------|-------------------------------------------------|
| HF-810668 | STAINLESS STEEL TRAY with WORK SHELF, with 7 pairs of guides, pitch 80 mm, for 7 trays Gastro-Norm GN 1/1 (mm 530x325), dim.mm.380x550x925h | € 143,54  VAT escluded  Shipping to be calculed |
|           |                                                                                                                                             | <b>Delivery</b> from 4 to 9 days                |

## PROFESSIONAL DESCRIPTION

STAINLESS STEEL TRAY with WORK SHELF, for 7 TRAYS Gastro-Norm GN 1/1 (mm 530x325):

- $\circ \ \ \text{made of stainless steel} \ ;$
- capacity 7 Trays Gastro-Norm 1/1 (530x325);
- 80 mm pitch ;
- $\circ \ \ \text{safety latch trays on both sides} \ ;$
- equipped with 4 wheels , 2 of which with braking system;
- delivery in kit to assemble.