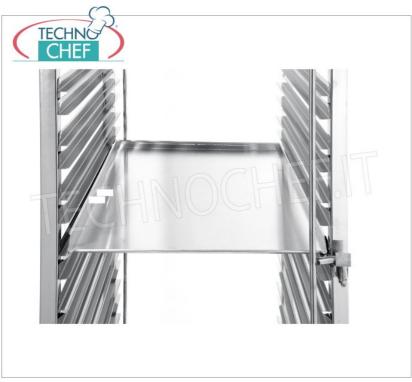

## STAINLESS STEEL TRAY TROLLEY, capacity 15 TRAYS of mm 600x400 :

- made of stainless steel;
- capacity 15 trays of mm 600x400;
- o pitch 80 mm;
- trays safety catch on both sides ;
- equipped with 4 wheels , 2 of which swivel with braking system;
- $\circ\;$  delivery in kit to assemble.