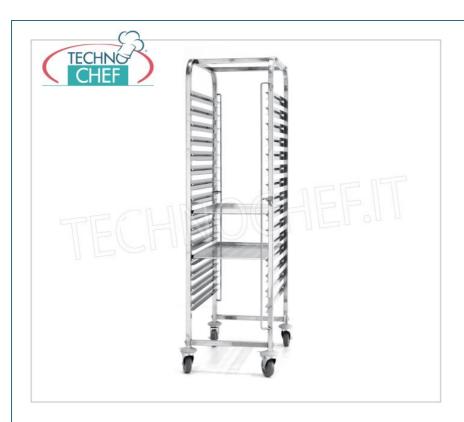

Services and Technologies for professional catering since 1973

| CODE      | DESCRIPTION                                                                                                     | PRICE/DELIVERY                                  |
|-----------|-----------------------------------------------------------------------------------------------------------------|-------------------------------------------------|
| HF-810651 | STAINLESS STEEL TROLLEY, with 15 pairs of guides, pitch 80 mm, for 15 trays of 600x400 mm, dim.mm.690x515x1695h | € 210,86  VAT escluded  Shipping to be calculed |
|           |                                                                                                                 | <b>Delivery</b> from 4 to 9 days                |

## STAINLESS STEEL TRAY TROLLEY, capacity 15 TRAYS of mm 600x400 :

- made of stainless steel;
- capacity 15 trays of mm 600x400;
- o pitch 80 mm;
- trays safety catch on both sides ;
- equipped with 4 wheels , 2 of which swivel with braking system;
- $\circ\;$  delivery in kit to assemble.

## CE mark

| - I mark          |      |  |
|-------------------|------|--|
| TECHNICAL CARD    |      |  |
| net weight (Kg)   | 25   |  |
| gross weight (Kg) | 27   |  |
| breadth (mm)      | 690  |  |
| depth (mm)        | 515  |  |
| height (mm)       | 1695 |  |
|                   |      |  |