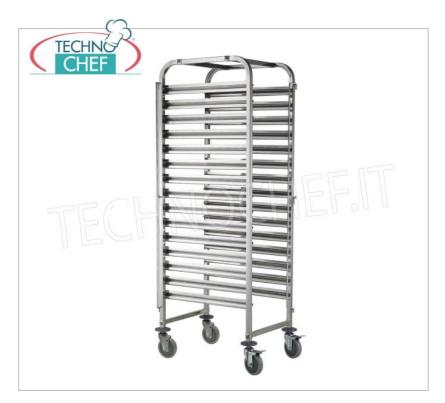

Services and Technologies for professional catering since 1973

| CODE      | DESCRIPTION                                                                                                     | PRICE/DELIVERY                                  |
|-----------|-----------------------------------------------------------------------------------------------------------------|-------------------------------------------------|
| HF-810651 | STAINLESS STEEL TROLLEY, with 15 pairs of guides, pitch 80 mm, for 15 trays of 600x400 mm, dim.mm.690x515x1695h | € 210,86  VAT escluded  Shipping to be calculed |
|           |                                                                                                                 | <b>Delivery</b> from 4 to 9 days                |

## STAINLESS STEEL TRAY TROLLEY, capacity 15 TRAYS of mm 600x400 :

- made of stainless steel;
- capacity 15 trays of mm 600x400;
- o pitch 80 mm;
- trays safety catch on both sides ;
- equipped with 4 wheels , 2 of which swivel with braking system;
- $\circ\;$  delivery in kit to assemble.

## CE mark

| - I mark          |      |  |
|-------------------|------|--|
| TECHNICAL CARD    |      |  |
| net weight (Kg)   | 25   |  |
| gross weight (Kg) | 27   |  |
| breadth (mm)      | 690  |  |
| depth (mm)        | 515  |  |
| height (mm)       | 1695 |  |
|                   |      |  |