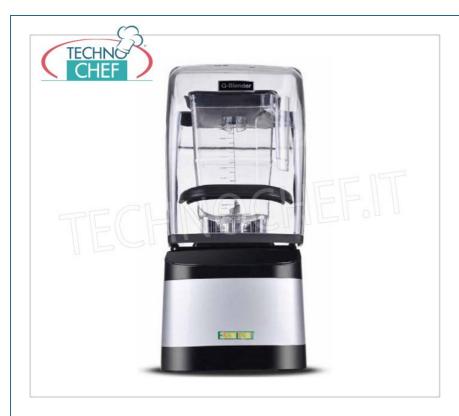

Services and Technologies for professional catering since 1973

| CODE      | DESCRIPTION                                                                                                                                         | PRICE/DELIVERY                                  |
|-----------|-----------------------------------------------------------------------------------------------------------------------------------------------------|-------------------------------------------------|
| FM-CS1107 | Blender with soundproofing, EASYLINE-FIMAR, 2-liter glass, touch screen panel, speed 30000 rpm, V.230 / 1, Kw.1.8, Weight 7 Kg, dim.mm.239x229x461h | € 188,10  VAT escluded  Shipping to be calculed |
|           |                                                                                                                                                     | <b>Delivery</b> from 4 to 9 days                |

## BLENDER with SOUNDPROOF:

- $\circ~$  machines for preparing smoothies, milkshakes, etc .;
- 2 Lt transparent Lexan glass;
- soundproofing integrated in the machine base;
- $\circ~$  touch screen and possibility of pre-set programs for your recipes;
- speed 30000 rpm;
- o power 1800 Watts.

## CE marking

| CL IIIdi Kiliy            |          |  |
|---------------------------|----------|--|
| TECHNICAL CARD            |          |  |
| power supply              | Monofase |  |
| Volts                     | V 230/1  |  |
| frequency (Hz)            | 50       |  |
| motor power capacity (Kw) | 1,8      |  |
| net weight (Kg)           | 7        |  |
| gross weight (Kg)         | 8,2      |  |
| breadth (mm)              | 239      |  |
| depth (mm)                | 229      |  |
| height (mm)               | 461      |  |
|                           |          |  |