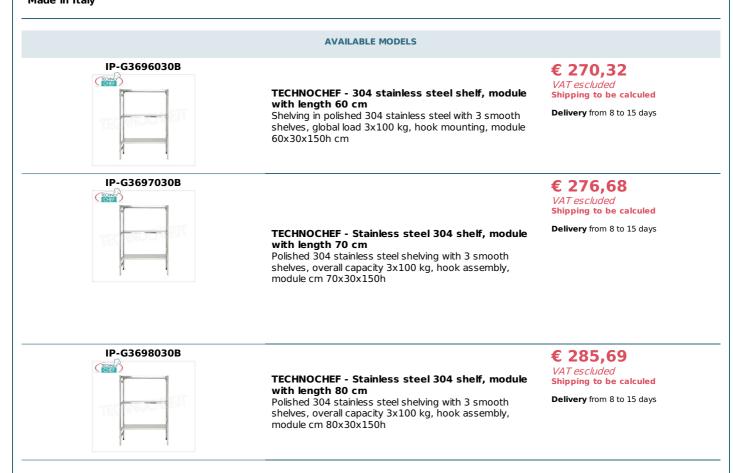

## CE marking Made in Italy

|                        | <b>TECHNOCHEF - Stainless steel 304 shelf, module</b><br><b>with length 200 cm</b><br>Polished 304 stainless steel shelving with 3 smooth<br>shelves, overall capacity 3x80 kg hook assembly, module<br>cm 200x30x150h                                             | € 403,02<br>VAT escluded<br>Shipping to be calculed<br>Delivery from 8 to 15 days |
|------------------------|--------------------------------------------------------------------------------------------------------------------------------------------------------------------------------------------------------------------------------------------------------------------|-----------------------------------------------------------------------------------|
|                        | TECHNICAL CARD                                                                                                                                                                                                                                                     |                                                                                   |
| CODE/PICTURES          | DESCRIPTION                                                                                                                                                                                                                                                        | PRICE/DELIVER)                                                                    |
| IP-97001x4             | <b>TECHNOCHEF - Kit 4 stainless steel hooks for shelf support, Mod.97001</b><br>Kit with 4 quick-release stainless steel hooks for shelf support.                                                                                                                  | € 5,11<br>VAT escluded<br>Shipping to be calculed<br>Delivery from 4 to 9 days    |
| IP-97001x2+97030+97031 |                                                                                                                                                                                                                                                                    | € 5,11                                                                            |
|                        | <b>TECHNOCHEF - Kit 4 stainless steel hooks to</b><br><b>support shelves fitted at an angle, Mod.97001x2</b><br><b>+ 97030 + 97031</b><br>Kit with 4 quick-coupling stainless steel hooks for<br>supporting shelves fitted at an angle.                            | VAT escluded<br>Shipping to be calculed<br>Delivery from 4 to 9 days              |
| IP-97013               |                                                                                                                                                                                                                                                                    | € 7,21                                                                            |
| TEONA                  | TECHNOCHEF - Kit for Mounting Angle Shelf,                                                                                                                                                                                                                         | VAT escluded<br>Shipping to be calculed                                           |
|                        | <b>Mod.97013</b><br>Corner mounting kit in AISI 304 stainless steel, glossy<br>finish, thickness 10/10                                                                                                                                                             | <b>Delivery</b> from 4 to 9 days                                                  |
| IP-696030              |                                                                                                                                                                                                                                                                    | € 31,29                                                                           |
|                        | <b>TECHNOCHEF - Inox 304 smooth shelf for shelves,</b><br><b>60x30 cm, Mod.696030</b><br>Smooth shelf for shelving in AISI 304 stainless steel for<br>hook or bolt mounting, glossy finish, rounded edges,<br>thickness 8/10, capacity 100 Kg, dimensions 60x30 cm | VAT escluded<br>Shipping to be calculed<br>Delivery from 4 to 9 days              |
| IP-697030              |                                                                                                                                                                                                                                                                    | € 34,42                                                                           |
| TECHNO                 | TECHNOCHEF - Smooth 304 stainless steel shelf                                                                                                                                                                                                                      | VAT escluded<br>Shipping to be calculed                                           |
| THNOCHE                | for 70x30 cm shelf, Mod.697030<br>Smooth shelf for shelving in AISI 304 stainless steel for<br>hook or bolt mounting, glossy finish, rounded edges,<br>thickness 8/10, capacity 100 Kg, dimensions 70x30 cm                                                        | Delivery from 4 to 9 days                                                         |
| IP-698030              |                                                                                                                                                                                                                                                                    | € 37,54                                                                           |
|                        | TECHNOCHEF - Smooth 304 stainless steel shelf                                                                                                                                                                                                                      | VAT escluded<br>Shipping to be calculed                                           |
| TUCHNOCHE              | for shelves, 80x30 cm, Mod.698030<br>Smooth shelf for shelving in AISI 304 stainless steel for<br>hook or bolt mounting, glossy finish, rounded edges,<br>thickness 8/10, capacity 100 Kg, dimensions 80x30 cm                                                     | Delivery from 4 to 9 days                                                         |
| IP-97009               |                                                                                                                                                                                                                                                                    | € 25,92                                                                           |
|                        |                                                                                                                                                                                                                                                                    | VAT escluded<br>Shipping to be calculed                                           |
| 0                      | <b>TECHNOCHEF - Stabilizing Cross for Hook Shelves</b><br><b>H 150, Mod.97009</b><br>Stabilizing cross for hook-mounted shelves 150 cm high.                                                                                                                       | Delivery from 4 to 9 days                                                         |