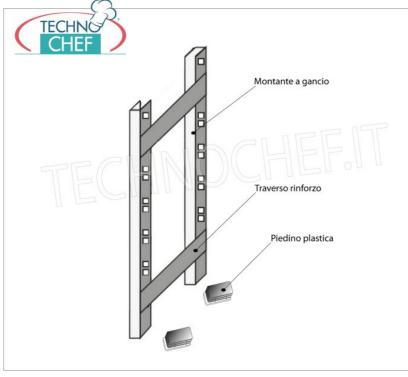

## PROFESSIONAL DESCRIPTION

- Modular hook shelving made of AISI 304 polished stainless steel ;
- $\circ~$  Full range with length from 60 cm to 200 cm ;
- $\circ\;$  Very quick hook assembly on punch slots;
- Sides with uprights H 150 cm , thickness 20/10, complete with reinforcement crosspiece and plastic feet;
- Smooth shelves 8/10 thick , anti-cut edges, 30 cm deep ;
- Possibility to add further shelves to the Module;
- Possibility to create a Composition by extending the Module to the right or Left;
- Possibility to create corner and U-shaped compositions, using the special corner shelf junction kits.

## Accessories / Optional :

- smooth shelf, hook mounting, 60x30 cm
- smooth shelf, hook mounting, 70x30 cm
- smooth shelf, hook mounting, 80x30 cm
- smooth shelf, hook mounting, 90x30 cm
- smooth shelf, hook mounting, 100x30 cm
- smooth shelf, hook mounting, 110x30 cm
- smooth shelf, hook mounting, 120x30 cm
- smooth shelf, hook mounting, 130x30 cm
- smooth shelf, hook mounting, 140x30 cm
- smooth shelf, hook mounting, 160x30 cm
- smooth shelf, hook mounting, 180x30 cm
- smooth shelf, hook mounting, 200x30 cm
- complete side h 150 cm
- 4 hooks kit for shelves mounting
- corner mounting kit
- stabilizing cross