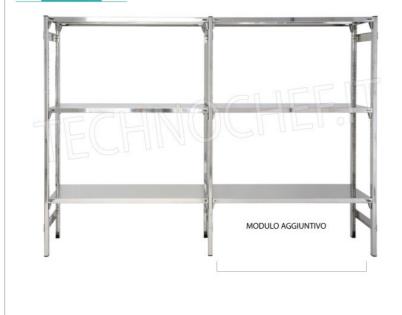

## PROFESSIONAL DESCRIPTION

- Modular hook shelving made of AISI 304 polished stainless steel ;
- $\circ~$  Full range with length from 60 cm to 200 cm ;
- $\circ\;$  Very quick hook assembly on punch slots;
- Sides with uprights H 150 cm , thickness 20/10, complete with reinforcement crosspiece and plastic feet;
- Smooth shelves 8/10 thick , anti-cut edges, 30 cm deep ;
- Possibility to add further shelves to the Module;
- Possibility to create a Composition by extending the Module to the right or Left;
- Possibility to create corner and U-shaped compositions, using the special corner shelf junction kits.