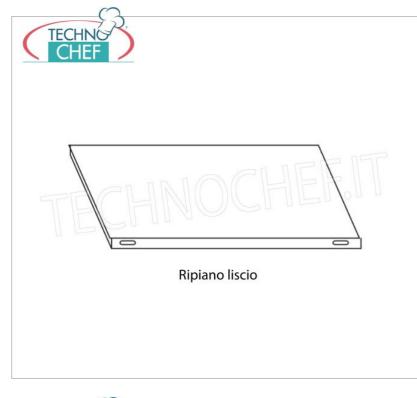

## Accessories / Optional :

- smooth shelf, hook mounting, 60x30 cm
- smooth shelf, hook mounting, 70x30 cm
- smooth shelf, hook mounting, 80x30 cm
- smooth shelf, hook mounting, 90x30 cm
- smooth shelf, hook mounting, 100x30 cm
- smooth shelf, hook mounting, 110x30 cm
- smooth shelf, hook mounting, 120x30 cm
- smooth shelf, hook mounting, 130x30 cm
- smooth shelf, hook mounting, 140x30 cm
- smooth shelf, hook mounting, 160x30 cm
- smooth shelf, hook mounting, 180x30 cm
- smooth shelf, hook mounting, 200x30 cm
- complete side h 150 cm
- 4 hooks kit for shelves mounting
- corner mounting kit
- stabilizing cross

## CE marking Made in Italy

|                        | <b>TECHNOCHEF - Stainless steel 304 shelf, module</b><br><b>with length 200 cm</b><br>Polished 304 stainless steel shelving with 3 smooth<br>shelves, overall capacity 3x80 kg hook assembly, module<br>cm 200x30x150h                                             | € 403,02<br>VAT escluded<br>Shipping to be calculed<br>Delivery from 8 to 15 days |
|------------------------|--------------------------------------------------------------------------------------------------------------------------------------------------------------------------------------------------------------------------------------------------------------------|-----------------------------------------------------------------------------------|
|                        | TECHNICAL CARD                                                                                                                                                                                                                                                     |                                                                                   |
| CODE/PICTURES          | DESCRIPTION                                                                                                                                                                                                                                                        | PRICE/DELIVER)                                                                    |
| IP-97001x4             | <b>TECHNOCHEF - Kit 4 stainless steel hooks for shelf support, Mod.97001</b><br>Kit with 4 quick-release stainless steel hooks for shelf support.                                                                                                                  | € 5,11<br>VAT escluded<br>Shipping to be calculed<br>Delivery from 4 to 9 days    |
| IP-97001x2+97030+97031 |                                                                                                                                                                                                                                                                    | € 5,11                                                                            |
|                        | <b>TECHNOCHEF - Kit 4 stainless steel hooks to</b><br><b>support shelves fitted at an angle, Mod.97001x2</b><br><b>+ 97030 + 97031</b><br>Kit with 4 quick-coupling stainless steel hooks for<br>supporting shelves fitted at an angle.                            | VAT escluded<br>Shipping to be calculed<br>Delivery from 4 to 9 days              |
| IP-97013               |                                                                                                                                                                                                                                                                    | € 7,21                                                                            |
| TEONA                  | TECHNOCHEF - Kit for Mounting Angle Shelf,                                                                                                                                                                                                                         | VAT escluded<br>Shipping to be calculed                                           |
|                        | <b>Mod.97013</b><br>Corner mounting kit in AISI 304 stainless steel, glossy<br>finish, thickness 10/10                                                                                                                                                             | <b>Delivery</b> from 4 to 9 days                                                  |
| IP-696030              |                                                                                                                                                                                                                                                                    | € 31,29                                                                           |
|                        | <b>TECHNOCHEF - Inox 304 smooth shelf for shelves,</b><br><b>60x30 cm, Mod.696030</b><br>Smooth shelf for shelving in AISI 304 stainless steel for<br>hook or bolt mounting, glossy finish, rounded edges,<br>thickness 8/10, capacity 100 Kg, dimensions 60x30 cm | VAT escluded<br>Shipping to be calculed<br>Delivery from 4 to 9 days              |
| IP-697030              |                                                                                                                                                                                                                                                                    | € 34,42                                                                           |
| TECHNO                 | TECHNOCHEF - Smooth 304 stainless steel shelf                                                                                                                                                                                                                      | VAT escluded<br>Shipping to be calculed                                           |
| THNOCHE                | for 70x30 cm shelf, Mod.697030<br>Smooth shelf for shelving in AISI 304 stainless steel for<br>hook or bolt mounting, glossy finish, rounded edges,<br>thickness 8/10, capacity 100 Kg, dimensions 70x30 cm                                                        | Delivery from 4 to 9 days                                                         |
| IP-698030              |                                                                                                                                                                                                                                                                    | € 37,54                                                                           |
|                        | TECHNOCHEF - Smooth 304 stainless steel shelf                                                                                                                                                                                                                      | VAT escluded<br>Shipping to be calculed                                           |
| TUCHNOCHE              | for shelves, 80x30 cm, Mod.698030<br>Smooth shelf for shelving in AISI 304 stainless steel for<br>hook or bolt mounting, glossy finish, rounded edges,<br>thickness 8/10, capacity 100 Kg, dimensions 80x30 cm                                                     | Delivery from 4 to 9 days                                                         |
| IP-97009               |                                                                                                                                                                                                                                                                    | € 25,92                                                                           |
|                        |                                                                                                                                                                                                                                                                    | VAT escluded<br>Shipping to be calculed                                           |
| 0                      | <b>TECHNOCHEF - Stabilizing Cross for Hook Shelves</b><br><b>H 150, Mod.97009</b><br>Stabilizing cross for hook-mounted shelves 150 cm high.                                                                                                                       | Delivery from 4 to 9 days                                                         |