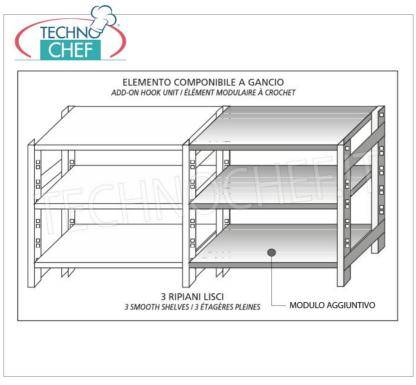

## PROFESSIONAL DESCRIPTION

- Modular hook shelving made of AISI 304 polished stainless steel ;
- $\circ~$  Full range with length from 60 cm to 200 cm ;
- $\circ\;$  Very quick hook assembly on punch slots;
- Sides with uprights H 150 cm , thickness 20/10, complete with reinforcement crosspiece and plastic feet;
- Smooth shelves 8/10 thick , anti-cut edges, 30 cm deep ;
- Possibility to add further shelves to the Module;
- Possibility to create a Composition by extending the Module to the right or Left;
- Possibility to create corner and U-shaped compositions, using the special corner shelf junction kits.

## CE marking Made in Italy

|                        | <b>TECHNOCHEF - Stainless steel 304 shelf, module</b><br><b>with length 200 cm</b><br>Polished 304 stainless steel shelving with 3 smooth<br>shelves, overall capacity 3x80 kg hook assembly, module<br>cm 200x30x150h                                             | € 403,02<br>VAT escluded<br>Shipping to be calculed<br>Delivery from 8 to 15 days |
|------------------------|--------------------------------------------------------------------------------------------------------------------------------------------------------------------------------------------------------------------------------------------------------------------|-----------------------------------------------------------------------------------|
|                        | TECHNICAL CARD                                                                                                                                                                                                                                                     |                                                                                   |
| CODE/PICTURES          | DESCRIPTION                                                                                                                                                                                                                                                        | PRICE/DELIVER)                                                                    |
| IP-97001x4             | <b>TECHNOCHEF - Kit 4 stainless steel hooks for shelf support, Mod.97001</b><br>Kit with 4 quick-release stainless steel hooks for shelf support.                                                                                                                  | € 5,11<br>VAT escluded<br>Shipping to be calculed<br>Delivery from 4 to 9 days    |
| IP-97001x2+97030+97031 |                                                                                                                                                                                                                                                                    | € 5,11                                                                            |
|                        | <b>TECHNOCHEF - Kit 4 stainless steel hooks to</b><br><b>support shelves fitted at an angle, Mod.97001x2</b><br><b>+ 97030 + 97031</b><br>Kit with 4 quick-coupling stainless steel hooks for<br>supporting shelves fitted at an angle.                            | VAT escluded<br>Shipping to be calculed<br>Delivery from 4 to 9 days              |
| IP-97013               |                                                                                                                                                                                                                                                                    | € 7,21                                                                            |
| TEONA                  | TECHNOCHEF - Kit for Mounting Angle Shelf,                                                                                                                                                                                                                         | VAT escluded<br>Shipping to be calculed                                           |
|                        | <b>Mod.97013</b><br>Corner mounting kit in AISI 304 stainless steel, glossy<br>finish, thickness 10/10                                                                                                                                                             | <b>Delivery</b> from 4 to 9 days                                                  |
| IP-696030              |                                                                                                                                                                                                                                                                    | € 31,29                                                                           |
|                        | <b>TECHNOCHEF - Inox 304 smooth shelf for shelves,</b><br><b>60x30 cm, Mod.696030</b><br>Smooth shelf for shelving in AISI 304 stainless steel for<br>hook or bolt mounting, glossy finish, rounded edges,<br>thickness 8/10, capacity 100 Kg, dimensions 60x30 cm | VAT escluded<br>Shipping to be calculed<br>Delivery from 4 to 9 days              |
| IP-697030              |                                                                                                                                                                                                                                                                    | € 34,42                                                                           |
| TECHNO                 | TECHNOCHEF - Smooth 304 stainless steel shelf                                                                                                                                                                                                                      | VAT escluded<br>Shipping to be calculed                                           |
| THNOCHE                | for 70x30 cm shelf, Mod.697030<br>Smooth shelf for shelving in AISI 304 stainless steel for<br>hook or bolt mounting, glossy finish, rounded edges,<br>thickness 8/10, capacity 100 Kg, dimensions 70x30 cm                                                        | Delivery from 4 to 9 days                                                         |
| IP-698030              |                                                                                                                                                                                                                                                                    | € 37,54                                                                           |
|                        | TECHNOCHEF - Smooth 304 stainless steel shelf                                                                                                                                                                                                                      | VAT escluded<br>Shipping to be calculed                                           |
| TUCHNOCHE              | for shelves, 80x30 cm, Mod.698030<br>Smooth shelf for shelving in AISI 304 stainless steel for<br>hook or bolt mounting, glossy finish, rounded edges,<br>thickness 8/10, capacity 100 Kg, dimensions 80x30 cm                                                     | Delivery from 4 to 9 days                                                         |
| IP-97009               |                                                                                                                                                                                                                                                                    | € 25,92                                                                           |
|                        |                                                                                                                                                                                                                                                                    | VAT escluded<br>Shipping to be calculed                                           |
| 0                      | <b>TECHNOCHEF - Stabilizing Cross for Hook Shelves</b><br><b>H 150, Mod.97009</b><br>Stabilizing cross for hook-mounted shelves 150 cm high.                                                                                                                       | Delivery from 4 to 9 days                                                         |