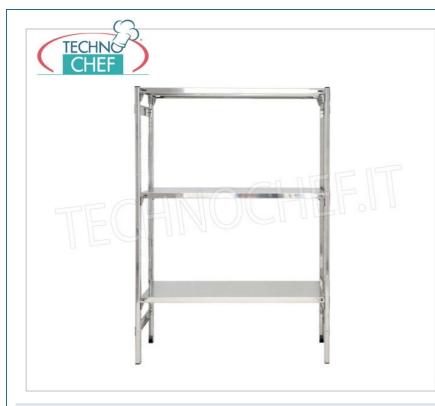

## PROFESSIONAL DESCRIPTION

- Modular hook shelving made of AISI 304 polished stainless steel ;
- $\circ~$  Full range with length from 60 cm to 200 cm ;
- $\circ\;$  Very quick hook assembly on punch slots;
- Sides with uprights H 150 cm , thickness 20/10, complete with reinforcement crosspiece and plastic feet;
- Smooth shelves 8/10 thick , anti-cut edges, 30 cm deep ;
- Possibility to add further shelves to the Module;
- Possibility to create a Composition by extending the Module to the right or Left;
- Possibility to create corner and U-shaped compositions, using the special corner shelf junction kits.

## Accessories / Optional :

- smooth shelf, hook mounting, 60x30 cm
- smooth shelf, hook mounting, 70x30 cm
- smooth shelf, hook mounting, 80x30 cm
- smooth shelf, hook mounting, 90x30 cm
- smooth shelf, hook mounting, 100x30 cm
- smooth shelf, hook mounting, 110x30 cm
- smooth shelf, hook mounting, 120x30 cm
- smooth shelf, hook mounting, 130x30 cm
- smooth shelf, hook mounting, 140x30 cm
- smooth shelf, hook mounting, 160x30 cm
- smooth shelf, hook mounting, 180x30 cm
- smooth shelf, hook mounting, 200x30 cm
- complete side h 150 cm
- 4 hooks kit for shelves mounting
- corner mounting kit
- stabilizing cross