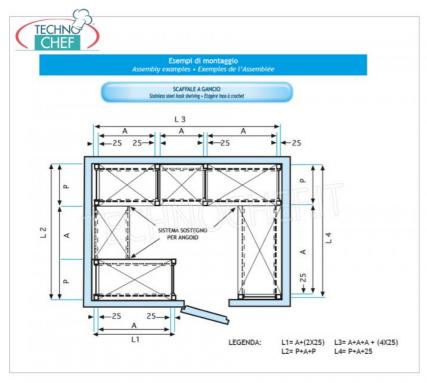

## PROFESSIONAL DESCRIPTION

- Modular hook shelving made of AISI 304 polished stainless steel ;
- $\circ~$  Full range with length from 60 cm to 200 cm ;
- $\circ\;$  Very quick hook assembly on punch slots;
- Sides with uprights H 150 cm , thickness 20/10, complete with reinforcement crosspiece and plastic feet;
- Smooth shelves 8/10 thick , anti-cut edges, 30 cm deep ;
- Possibility to add further shelves to the Module;
- Possibility to create a Composition by extending the Module to the right or Left;
- Possibility to create corner and U-shaped compositions, using the special corner shelf junction kits.