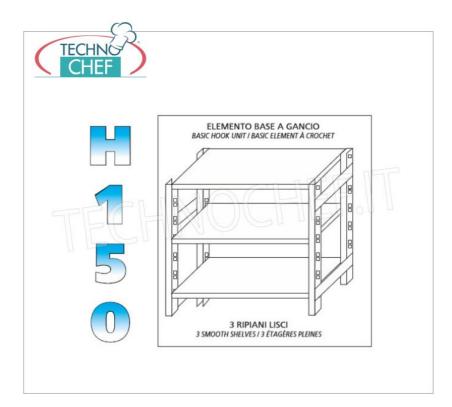

## PROFESSIONAL DESCRIPTION

- Modular hook shelving made of AISI 304 polished stainless steel ;
- $\circ~$  Full range with length from 60 cm to 200 cm ;
- $\circ\;$  Very quick hook assembly on punch slots;
- Sides with uprights H 150 cm , thickness 20/10, complete with reinforcement crosspiece and plastic feet;
- Smooth shelves 8/10 thick , anti-cut edges, 30 cm deep ;
- Possibility to add further shelves to the Module;
- Possibility to create a Composition by extending the Module to the right or Left;
- Possibility to create corner and U-shaped compositions, using the special corner shelf junction kits.

## CE marking Made in Italy

|                        | <b>TECHNOCHEF - Stainless steel 304 shelf, module</b><br><b>with length 200 cm</b><br>Polished 304 stainless steel shelving with 3 smooth<br>shelves, overall capacity 3x80 kg hook assembly, module<br>cm 200x30x150h                                             | € 403,02<br>VAT escluded<br>Shipping to be calculed<br>Delivery from 8 to 15 days |
|------------------------|--------------------------------------------------------------------------------------------------------------------------------------------------------------------------------------------------------------------------------------------------------------------|-----------------------------------------------------------------------------------|
|                        | TECHNICAL CARD                                                                                                                                                                                                                                                     |                                                                                   |
| CODE/PICTURES          | DESCRIPTION                                                                                                                                                                                                                                                        | PRICE/DELIVER)                                                                    |
| IP-97001x4             | <b>TECHNOCHEF - Kit 4 stainless steel hooks for shelf support, Mod.97001</b><br>Kit with 4 quick-release stainless steel hooks for shelf support.                                                                                                                  | € 5,11<br>VAT escluded<br>Shipping to be calculed<br>Delivery from 4 to 9 days    |
| IP-97001x2+97030+97031 |                                                                                                                                                                                                                                                                    | € 5,11                                                                            |
|                        | <b>TECHNOCHEF - Kit 4 stainless steel hooks to</b><br><b>support shelves fitted at an angle, Mod.97001x2</b><br><b>+ 97030 + 97031</b><br>Kit with 4 quick-coupling stainless steel hooks for<br>supporting shelves fitted at an angle.                            | VAT escluded<br>Shipping to be calculed<br>Delivery from 4 to 9 days              |
| IP-97013               |                                                                                                                                                                                                                                                                    | € 7,21                                                                            |
| TEONA                  | TECHNOCHEF - Kit for Mounting Angle Shelf,                                                                                                                                                                                                                         | VAT escluded<br>Shipping to be calculed                                           |
|                        | <b>Mod.97013</b><br>Corner mounting kit in AISI 304 stainless steel, glossy<br>finish, thickness 10/10                                                                                                                                                             | <b>Delivery</b> from 4 to 9 days                                                  |
| IP-696030              |                                                                                                                                                                                                                                                                    | € 31,29                                                                           |
|                        | <b>TECHNOCHEF - Inox 304 smooth shelf for shelves,</b><br><b>60x30 cm, Mod.696030</b><br>Smooth shelf for shelving in AISI 304 stainless steel for<br>hook or bolt mounting, glossy finish, rounded edges,<br>thickness 8/10, capacity 100 Kg, dimensions 60x30 cm | VAT escluded<br>Shipping to be calculed<br>Delivery from 4 to 9 days              |
| IP-697030              |                                                                                                                                                                                                                                                                    | € 34,42                                                                           |
| TECHNO                 | TECHNOCHEF - Smooth 304 stainless steel shelf                                                                                                                                                                                                                      | VAT escluded<br>Shipping to be calculed                                           |
| THNOCHE                | for 70x30 cm shelf, Mod.697030<br>Smooth shelf for shelving in AISI 304 stainless steel for<br>hook or bolt mounting, glossy finish, rounded edges,<br>thickness 8/10, capacity 100 Kg, dimensions 70x30 cm                                                        | Delivery from 4 to 9 days                                                         |
| IP-698030              |                                                                                                                                                                                                                                                                    | € 37,54                                                                           |
|                        | TECHNOCHEF - Smooth 304 stainless steel shelf                                                                                                                                                                                                                      | VAT escluded<br>Shipping to be calculed                                           |
| TUCHNOCHE              | for shelves, 80x30 cm, Mod.698030<br>Smooth shelf for shelving in AISI 304 stainless steel for<br>hook or bolt mounting, glossy finish, rounded edges,<br>thickness 8/10, capacity 100 Kg, dimensions 80x30 cm                                                     | Delivery from 4 to 9 days                                                         |
| IP-97009               |                                                                                                                                                                                                                                                                    | € 25,92                                                                           |
|                        |                                                                                                                                                                                                                                                                    | VAT escluded<br>Shipping to be calculed                                           |
| 0                      | <b>TECHNOCHEF - Stabilizing Cross for Hook Shelves</b><br><b>H 150, Mod.97009</b><br>Stabilizing cross for hook-mounted shelves 150 cm high.                                                                                                                       | Delivery from 4 to 9 days                                                         |