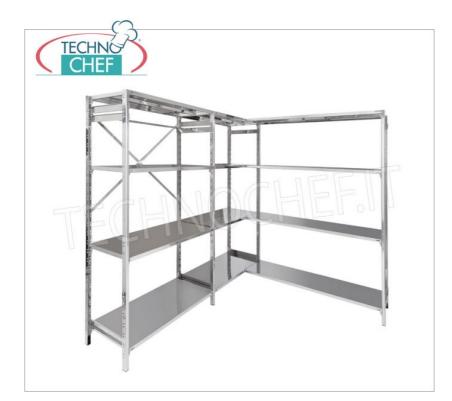

## PROFESSIONAL DESCRIPTION

- Modular hook shelving made of AISI 304 polished stainless steel ;
- $\circ~$  Full range with length from 60 cm to 200 cm ;
- $\circ\;$  Very quick hook assembly on punch slots;
- Sides with uprights H 150 cm , thickness 20/10, complete with reinforcement crosspiece and plastic feet;
- Smooth shelves 8/10 thick , anti-cut edges, 30 cm deep ;
- Possibility to add further shelves to the Module;
- Possibility to create a Composition by extending the Module to the right or Left;
- Possibility to create corner and U-shaped compositions, using the special corner shelf junction kits.