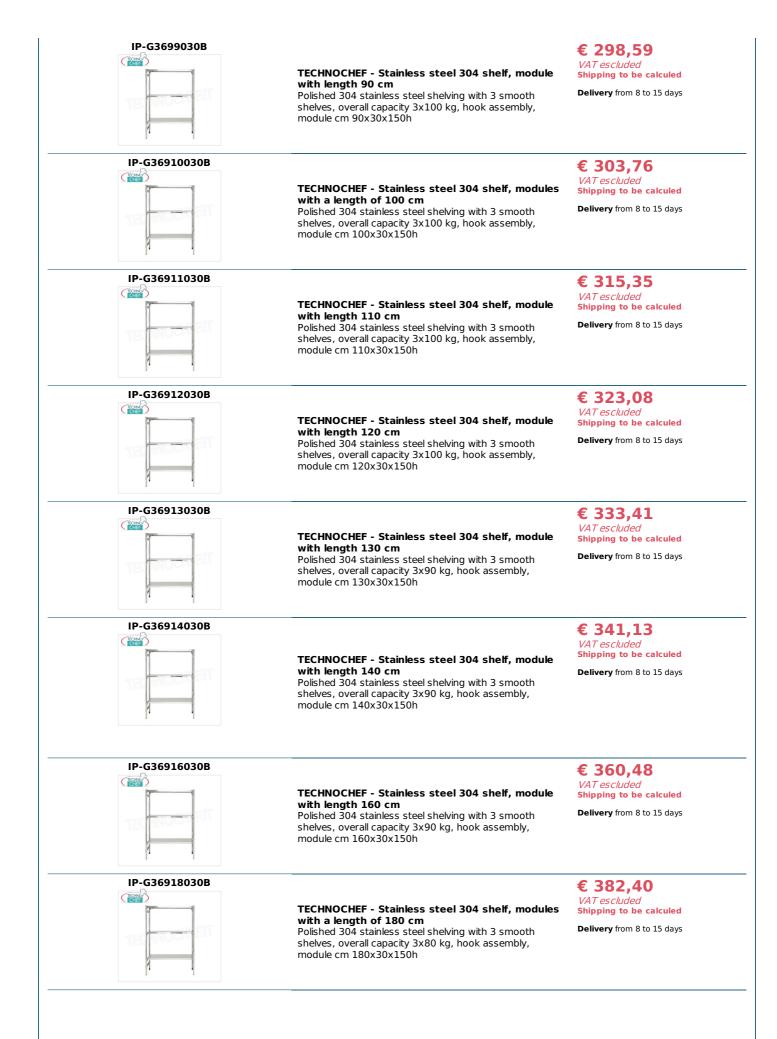

## CE marking Made in Italy

|                        | <b>TECHNOCHEF - Stainless steel 304 shelf, module</b><br><b>with length 200 cm</b><br>Polished 304 stainless steel shelving with 3 smooth<br>shelves, overall capacity 3x80 kg hook assembly, module<br>cm 200x30x150h                                             | € 403,02<br>VAT escluded<br>Shipping to be calculed<br>Delivery from 8 to 15 days |
|------------------------|--------------------------------------------------------------------------------------------------------------------------------------------------------------------------------------------------------------------------------------------------------------------|-----------------------------------------------------------------------------------|
|                        | TECHNICAL CARD                                                                                                                                                                                                                                                     |                                                                                   |
| CODE/PICTURES          | DESCRIPTION                                                                                                                                                                                                                                                        | PRICE/DELIVER)                                                                    |
| IP-97001x4             | <b>TECHNOCHEF - Kit 4 stainless steel hooks for shelf support, Mod.97001</b><br>Kit with 4 quick-release stainless steel hooks for shelf support.                                                                                                                  | € 5,11<br>VAT escluded<br>Shipping to be calculed<br>Delivery from 4 to 9 days    |
| IP-97001x2+97030+97031 |                                                                                                                                                                                                                                                                    | € 5,11                                                                            |
|                        | <b>TECHNOCHEF - Kit 4 stainless steel hooks to</b><br><b>support shelves fitted at an angle, Mod.97001x2</b><br><b>+ 97030 + 97031</b><br>Kit with 4 quick-coupling stainless steel hooks for<br>supporting shelves fitted at an angle.                            | VAT escluded<br>Shipping to be calculed<br>Delivery from 4 to 9 days              |
| IP-97013               |                                                                                                                                                                                                                                                                    | € 7,21                                                                            |
| TEONA                  | TECHNOCHEF - Kit for Mounting Angle Shelf,                                                                                                                                                                                                                         | VAT escluded<br>Shipping to be calculed                                           |
|                        | <b>Mod.97013</b><br>Corner mounting kit in AISI 304 stainless steel, glossy<br>finish, thickness 10/10                                                                                                                                                             | <b>Delivery</b> from 4 to 9 days                                                  |
| IP-696030              |                                                                                                                                                                                                                                                                    | € 31,29                                                                           |
|                        | <b>TECHNOCHEF - Inox 304 smooth shelf for shelves,</b><br><b>60x30 cm, Mod.696030</b><br>Smooth shelf for shelving in AISI 304 stainless steel for<br>hook or bolt mounting, glossy finish, rounded edges,<br>thickness 8/10, capacity 100 Kg, dimensions 60x30 cm | VAT escluded<br>Shipping to be calculed<br>Delivery from 4 to 9 days              |
| IP-697030              |                                                                                                                                                                                                                                                                    | € 34,42                                                                           |
| TECHNO                 | TECHNOCHEF - Smooth 304 stainless steel shelf                                                                                                                                                                                                                      | VAT escluded<br>Shipping to be calculed                                           |
| THNOCHE                | for 70x30 cm shelf, Mod.697030<br>Smooth shelf for shelving in AISI 304 stainless steel for<br>hook or bolt mounting, glossy finish, rounded edges,<br>thickness 8/10, capacity 100 Kg, dimensions 70x30 cm                                                        | Delivery from 4 to 9 days                                                         |
| IP-698030              |                                                                                                                                                                                                                                                                    | € 37,54                                                                           |
|                        | TECHNOCHEF - Smooth 304 stainless steel shelf                                                                                                                                                                                                                      | VAT escluded<br>Shipping to be calculed                                           |
| TUCHNOCHE              | for shelves, 80x30 cm, Mod.698030<br>Smooth shelf for shelving in AISI 304 stainless steel for<br>hook or bolt mounting, glossy finish, rounded edges,<br>thickness 8/10, capacity 100 Kg, dimensions 80x30 cm                                                     | Delivery from 4 to 9 days                                                         |
| IP-97009               |                                                                                                                                                                                                                                                                    | € 25,92                                                                           |
|                        |                                                                                                                                                                                                                                                                    | VAT escluded<br>Shipping to be calculed                                           |
| 0                      | <b>TECHNOCHEF - Stabilizing Cross for Hook Shelves</b><br><b>H 150, Mod.97009</b><br>Stabilizing cross for hook-mounted shelves 150 cm high.                                                                                                                       | Delivery from 4 to 9 days                                                         |