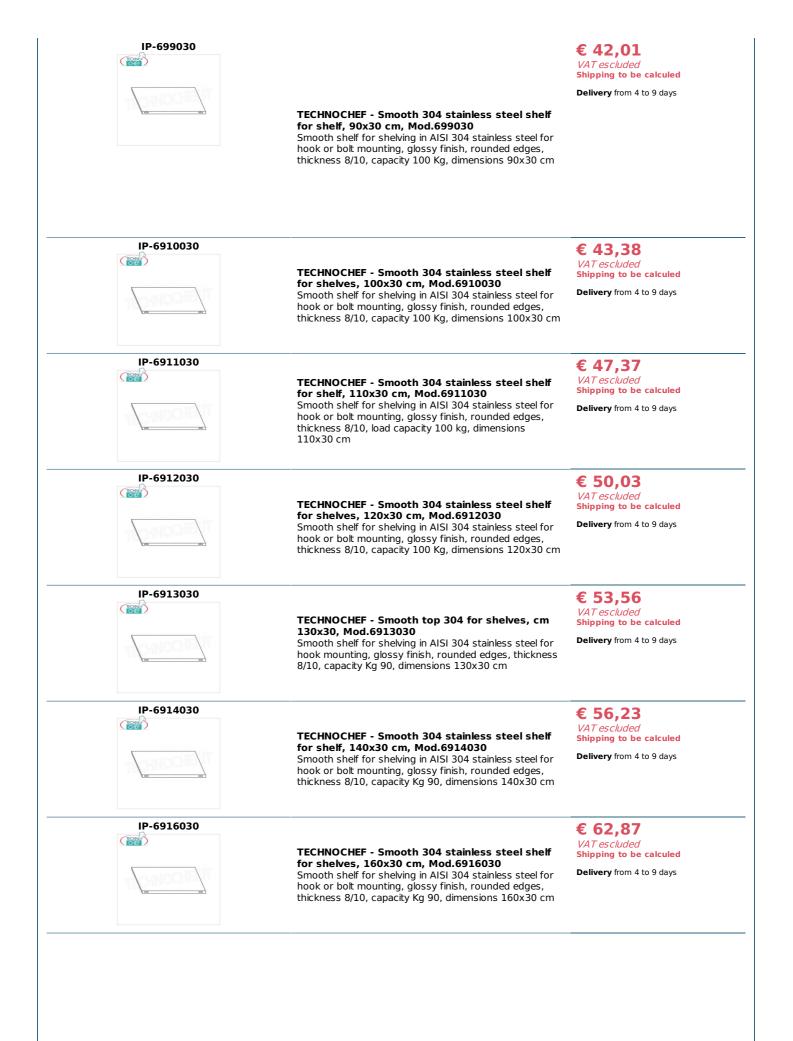

## Accessories / Optional :

- smooth shelf, hook mounting, 60x30 cm
- smooth shelf, hook mounting, 70x30 cm
- smooth shelf, hook mounting, 80x30 cm
- smooth shelf, hook mounting, 90x30 cm
- smooth shelf, hook mounting, 100x30 cm
- smooth shelf, hook mounting, 110x30 cm
- smooth shelf, hook mounting, 120x30 cm
- smooth shelf, hook mounting, 130x30 cm
- smooth shelf, hook mounting, 140x30 cm
- smooth shelf, hook mounting, 160x30 cm
- smooth shelf, hook mounting, 180x30 cm
- smooth shelf, hook mounting, 200x30 cm
- complete side h 150 cm
- 4 hooks kit for shelves mounting
- corner mounting kit
- stabilizing cross

## CE marking Made in Italy

|                        | <b>TECHNOCHEF - Stainless steel 304 shelf, module</b><br><b>with length 200 cm</b><br>Polished 304 stainless steel shelving with 3 smooth<br>shelves, overall capacity 3x80 kg hook assembly, module<br>cm 200x30x150h                                             | € 403,02<br>VAT escluded<br>Shipping to be calculed<br>Delivery from 8 to 15 days |
|------------------------|--------------------------------------------------------------------------------------------------------------------------------------------------------------------------------------------------------------------------------------------------------------------|-----------------------------------------------------------------------------------|
|                        | TECHNICAL CARD                                                                                                                                                                                                                                                     |                                                                                   |
| CODE/PICTURES          | DESCRIPTION                                                                                                                                                                                                                                                        | PRICE/DELIVER)                                                                    |
| IP-97001x4             | <b>TECHNOCHEF - Kit 4 stainless steel hooks for shelf support, Mod.97001</b><br>Kit with 4 quick-release stainless steel hooks for shelf support.                                                                                                                  | € 5,11<br>VAT escluded<br>Shipping to be calculed<br>Delivery from 4 to 9 days    |
| IP-97001x2+97030+97031 |                                                                                                                                                                                                                                                                    | € 5,11                                                                            |
|                        | <b>TECHNOCHEF - Kit 4 stainless steel hooks to</b><br><b>support shelves fitted at an angle, Mod.97001x2</b><br><b>+ 97030 + 97031</b><br>Kit with 4 quick-coupling stainless steel hooks for<br>supporting shelves fitted at an angle.                            | VAT escluded<br>Shipping to be calculed<br>Delivery from 4 to 9 days              |
| IP-97013               |                                                                                                                                                                                                                                                                    | € 7,21                                                                            |
| TEONA                  | TECHNOCHEF - Kit for Mounting Angle Shelf,                                                                                                                                                                                                                         | VAT escluded<br>Shipping to be calculed                                           |
|                        | <b>Mod.97013</b><br>Corner mounting kit in AISI 304 stainless steel, glossy<br>finish, thickness 10/10                                                                                                                                                             | <b>Delivery</b> from 4 to 9 days                                                  |
| IP-696030              |                                                                                                                                                                                                                                                                    | € 31,29                                                                           |
|                        | <b>TECHNOCHEF - Inox 304 smooth shelf for shelves,</b><br><b>60x30 cm, Mod.696030</b><br>Smooth shelf for shelving in AISI 304 stainless steel for<br>hook or bolt mounting, glossy finish, rounded edges,<br>thickness 8/10, capacity 100 Kg, dimensions 60x30 cm | VAT escluded<br>Shipping to be calculed<br>Delivery from 4 to 9 days              |
| IP-697030              |                                                                                                                                                                                                                                                                    | € 34,42                                                                           |
| TECHNO                 | TECHNOCHEF - Smooth 304 stainless steel shelf                                                                                                                                                                                                                      | VAT escluded<br>Shipping to be calculed                                           |
| THNOCHE                | for 70x30 cm shelf, Mod.697030<br>Smooth shelf for shelving in AISI 304 stainless steel for<br>hook or bolt mounting, glossy finish, rounded edges,<br>thickness 8/10, capacity 100 Kg, dimensions 70x30 cm                                                        | Delivery from 4 to 9 days                                                         |
| IP-698030              |                                                                                                                                                                                                                                                                    | € 37,54                                                                           |
|                        | TECHNOCHEF - Smooth 304 stainless steel shelf                                                                                                                                                                                                                      | VAT escluded<br>Shipping to be calculed                                           |
| TUCHNOCHE              | for shelves, 80x30 cm, Mod.698030<br>Smooth shelf for shelving in AISI 304 stainless steel for<br>hook or bolt mounting, glossy finish, rounded edges,<br>thickness 8/10, capacity 100 Kg, dimensions 80x30 cm                                                     | Delivery from 4 to 9 days                                                         |
| IP-97009               |                                                                                                                                                                                                                                                                    | € 25,92                                                                           |
|                        |                                                                                                                                                                                                                                                                    | VAT escluded<br>Shipping to be calculed                                           |
| 0                      | <b>TECHNOCHEF - Stabilizing Cross for Hook Shelves</b><br><b>H 150, Mod.97009</b><br>Stabilizing cross for hook-mounted shelves 150 cm high.                                                                                                                       | Delivery from 4 to 9 days                                                         |