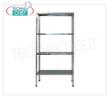

## IP-184696030B

**TECHNOCHEF - Stainless steel shelf, module with 4 smooth shelves, 30 cm deep, 180 cm high.** Polished 304 stainless steel shelving with 4 smooth shelves, 4x100 Kg global capacity, bolt mounting, 60x30x180h cm module

€ 225,90

VAT escluded

Shipping to be calculed

**Delivery** from 8 to 15 days

# IP-4696030B

**TECHNOCHEF - Stainless steel shelf, module with 4 smooth shelves, 30 cm deep, 200 cm high.** Polished 304 stainless steel shelving with 4 smooth shelves, 4x100 Kg global capacity, bolt mounting, 60x30x200h cm module

€ 238,05

VAT escluded

Shipping to be calculed

**Delivery** from 8 to 15 days