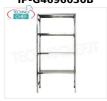

### IP-G4696030B

**TECHNOCHEF - Stainless steel shelf, module with 4 smooth shelves, DEEP 30 cm, HEIGHT 200 cm.** Polished 304 stainless steel shelving with 4 smooth shelves, 4x100 Kg global capacity, hook mounting, 60x30x200h cm module

€ 338,65

VAT escluded
Shipping to be calculed

**Delivery** from 8 to 15 days