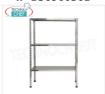

## IP-B3696030B

€ 178,48

VAT escluded
Shipping to be calculed
Delivery from 8 to 15 days

**TECHNOCHEF - Stainless steel shelf, module with 3 smooth shelves, 30 cm deep, 150 cm high.**Shelving 304 stainless steel Shiny with 3 smooth shelves, Global capacity 3x100 Kg, bolt mounting, 60x30x150h cm module