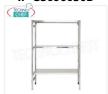

## IP-B3696030B

€ 178,48

VAT escluded
Shipping to be calculed
Delivery from 8 to 15 days

**TECHNOCHEF - Stainless steel shelf, module with 3 smooth shelves, 30 cm deep, 150 cm high.**Shelving 304 stainless steel Shiny with 3 smooth shelves, Global capacity 3x100 Kg, bolt mounting, 60x30x150h cm module