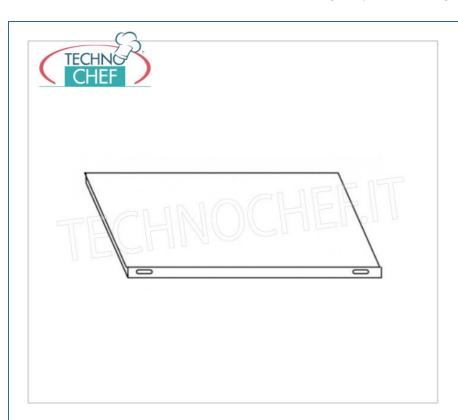

Services and Technologies for professional catering since 1973

| CODE      | DESCRIPTION                                               | PRICE/DELIVERY |
|-----------|-----------------------------------------------------------|----------------|
| IP-699030 | Smooth shelf for shelving in AISI 304 stainless steel for | € 42.01        |

hook or bolt mounting, glossy finish, rounded edges, thickness 8/10, capacity 100 Kg, dimensions 90x30 cm

₹ 42,01

VAT escluded

Shipping to be calculed

**Delivery** from 4 to 9 days