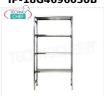

### IP-18G4696030B

**TECHNOCHEF - Stainless steel shelf, module with 4 smooth shelves, DEEP 30 cm, HEIGHT 180 cm.** Polished 304 stainless steel shelving with 4 smooth shelves, 4x100 Kg global capacity, hook mounting, 60x30x180h cm module

€ 328,30

VAT escluded
Shipping to be calculed

Delivery from 8 to 15 days