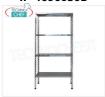

### IP-G3696030B

**TECHNOCHEF - Stainless steel shelf, module with 3 smooth shelves, DEEP 30 cm, HEIGHT 150 cm.**Shelf 304 stainless steel Shiny with 3 smooth shelves, Global capacity 3x100 Kg, hook mounting, module 60x30x150h cm

€ 270,32

VAT escluded

Shipping to be calculed

**Delivery** from 8 to 15 days

### IP-18G4696030B

**TECHNOCHEF - Stainless steel shelf, module with 4 smooth shelves, DEEP 30 cm, HEIGHT 180 cm.** Polished 304 stainless steel shelving with 4 smooth shelves, 4x100 Kg global capacity, hook mounting, 60x30x180h cm module

€ 328,30

VAT escluded
Shipping to be calculed

Delivery from 8 to 15 days

### IP-G4696030B

**TECHNOCHEF - Stainless steel shelf, module with 4 smooth shelves, DEEP 30 cm, HEIGHT 200 cm.** Polished 304 stainless steel shelving with 4 smooth shelves, 4x100 Kg global capacity, hook mounting, 60x30x200h cm module

€ 338,65

VAT escluded
Shipping to be calculed

**Delivery** from 8 to 15 days