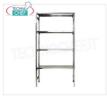

## IP-18G4696030B

**TECHNOCHEF - Stainless steel shelf, module with 4 smooth shelves, DEEP 30 cm, HEIGHT 180 cm.** Polished 304 stainless steel shelving with 4 smooth shelves, 4x100 Kg global capacity, hook mounting, 60x30x180h cm module

€ 328,30 VAT escluded Shipping to be calculed

**Delivery** from 8 to 15 days

IP-G4696030B

**TECHNOCHEF - Stainless steel shelf, module with 4 smooth shelves, DEEP 30 cm, HEIGHT 200 cm.** Polished 304 stainless steel shelving with 4 smooth shelves, 4x100 Kg global capacity, hook mounting, 60x30x200h cm module