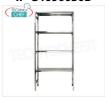

€ 328,30 VAT escluded Shipping to be calculed

**Delivery** from 8 to 15 days

IP-G4696030B

**TECHNOCHEF - Stainless steel shelf, module with 4 smooth shelves, DEEP 30 cm, HEIGHT 200 cm.** Polished 304 stainless steel shelving with 4 smooth shelves, 4x100 Kg global capacity, hook mounting, 60x30x200h cm module

€ 338,65 VAT escluded Shipping to be calculed

**Delivery** from 8 to 15 days