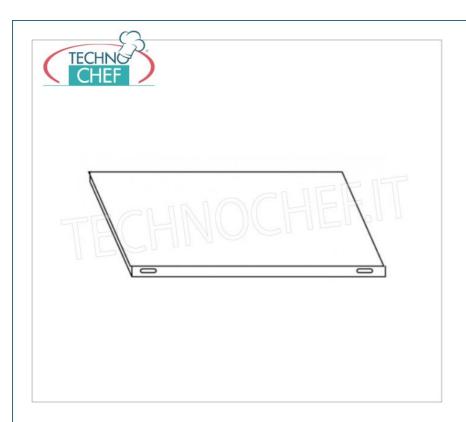

Services and Technologies for professional catering since 1973

| CODE       | DESCRIPTION                                                                                                                                                       | PRICE/DELIVERY                                 |
|------------|-------------------------------------------------------------------------------------------------------------------------------------------------------------------|------------------------------------------------|
| IP-6913030 | Smooth shelf for shelving in AISI 304 stainless steel for<br>hook mounting, glossy finish, rounded edges, thickness<br>8/10, capacity Kg 90, dimensions 130x30 cm | € 53,56  VAT escluded  Shipping to be calculed |