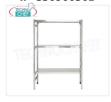

## IP-G3696030B

€ 270,32

VAT escluded

Shipping to be calculed

**Delivery** from 8 to 15 days

**TECHNOCHEF** - Stainless steel shelf, module with 3 smooth shelves, DEEP 30 cm, HEIGHT 150 cm. Shelf 304 stainless steel Shiny with 3 smooth shelves, Global capacity 3x100 Kg, hook mounting, module 60x30x150h cm