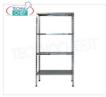

## IP-184696030B

TECHNOCHEF - Stainless steel shelf, module with 4 smooth shelves, 30 cm deep, 180 cm high.

Polished 304 stainless steel shelving with 4 smooth shelves, 4x100 Kg global capacity, bolt mounting, 60x30x180h cm module

€ 225,90

VAT escluded Shipping to be calculed

**Delivery** from 8 to 15 days