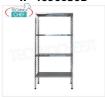

# IP-4696030B

**TECHNOCHEF - Stainless steel shelf, module with 4 smooth shelves, 30 cm deep, 200 cm high.** Polished 304 stainless steel shelving with 4 smooth shelves, 4x100 Kg global capacity, bolt mounting, 60x30x200h cm module

€ 238,05

VAT escluded

Shipping to be calculed

**Delivery** from 8 to 15 days