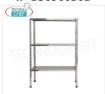

## IP-B3696030B

€ 178,48

VAT escluded
Shipping to be calculed

Delivery from 8 to 15 days

TECHNOCHEF - Stainless steel shelf, module with 3 smooth shelves, 30 cm deep, 150 cm high. Shelving 304 stainless steel Shiny with 3 smooth shelves, Global capacity 3x100 Kg, bolt mounting, 60x30x150h cm module