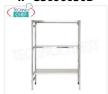

## IP-B3696030B

€ 178,48

VAT escluded
Shipping to be calculed

Delivery from 8 to 15 days

TECHNOCHEF - Stainless steel shelf, module with 3 smooth shelves, 30 cm deep, 150 cm high. Shelving 304 stainless steel Shiny with 3 smooth shelves, Global capacity 3x100 Kg, bolt mounting, 60x30x150h cm module