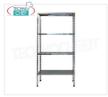

### IP-184696050B

**TECHNOCHEF - Stainless steel shelf, module with 4 smooth shelves, 50 cm deep, 180 cm high.** Polished 304 stainless steel shelving with 4 smooth shelves, 4x135 Kg global capacity, bolt mounting, 60x50x180h cm module

# IP-4696050B

TECHNOCHEF - Stainless steel shelf, module with 4 smooth shelves, 50 cm deep, 200 cm high. Polished 304 stainless steel shelving with 4 smooth shelves, 4x135 Kg global capacity, bolt mounting, 60x50x200h cm module

€ 304,45 VAT escluded Shipping to be calculed

Delivery from 8 to 15 days