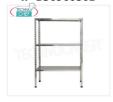

### IP-B3696050B

€ 230,58

VAT escluded

Shipping to be calculed

Delivery from 8 to 15 days

**TECHNOCHEF - Stainless steel shelf, module with 3 smooth shelves, 50 cm deep, 150 cm high.** Polished 304 stainless steel shelving with 3 smooth shelves, 3x135 Kg global capacity, bolt mounting, 60x50x150h cm module

€ 292,42

VAT escluded

Shipping to be calculed

**Delivery** from 8 to 15 days