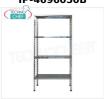

### IP-G3696050B

TECHNOCHEF - Stainless steel shelf, module with 3 smooth shelves, DEEP 50 cm, HEIGHT 150 cm. Polished 304 stainless steel shelving with 3 smooth shelves, 3x135 Kg global capacity, hook mounting, 60x50x150h cm module

€ 328,79 VAT escluded Shipping to be calculed

**Delivery** from 8 to 15 days