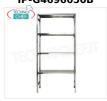

### IP-G3696050B

TECHNOCHEF - Stainless steel shelf, module with 3 smooth shelves, DEEP 50 cm, HEIGHT 150 cm. Polished 304 stainless steel shelving with 3 smooth shelves, 3x135 Kg global capacity, hook mounting, 60x50x150h cm module

€ 328,79 VAT escluded Shipping to be calculed

**Delivery** from 8 to 15 days