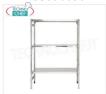

### IP-B3696050B

€ 230,58

VAT escluded

Shipping to be calculed

Delivery from 8 to 15 days

**TECHNOCHEF - Stainless steel shelf, module with 3 smooth shelves, 50 cm deep, 150 cm high.** Polished 304 stainless steel shelving with 3 smooth shelves, 3x135 Kg global capacity, bolt mounting, 60x50x150h cm module