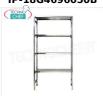

### IP-18G4696050B

TECHNOCHEF - Stainless steel shelf, module with 4 smooth shelves, DEEP 50 cm, HEIGHT 180 cm. Polished 304 stainless steel shelving with 4 smooth shelves, 4x135 Kg global capacity, hook mounting, 60x50x180h cm module

€ 406,63

VAT escluded Shipping to be calculed

Delivery from 8 to 15 days