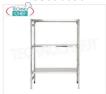

### IP-B3696050B

€ 230,58

VAT escluded

Shipping to be calculed

**Delivery** from 8 to 15 days

**TECHNOCHEF** - Stainless steel shelf, module with 3 smooth shelves, 50 cm deep, 150 cm high. Polished 304 stainless steel shelving with 3 smooth shelves, 3x135 Kg global capacity, bolt mounting, 60x50x150h cm module