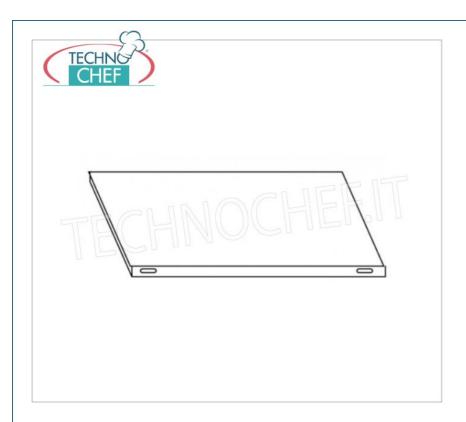

Services and Technologies for professional catering since 1973

| CODE      | DESCRIPTION                                                                                                                                                                                                      | PRICE/DELIVERY                                                            |
|-----------|------------------------------------------------------------------------------------------------------------------------------------------------------------------------------------------------------------------|---------------------------------------------------------------------------|
| IP-699050 | Smooth shelf for shelving in AISI 304 stainless steel with<br>hook or bolt mounting, glossy finish, rounded edges,<br>thickness 8/10, supplied with reinforcement omega,<br>capacity Kg 125, dimensions 90x50 cm | € 66,41  VAT escluded  Shipping to be calculed  Delivery from 4 to 9 days |