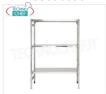

### IP-B3696050B

€ 230,58

VAT escluded

Shipping to be calculed

**Delivery** from 8 to 15 days

**TECHNOCHEF - Stainless steel shelf, module with 3 smooth shelves, 50 cm deep, 150 cm high.** Polished 304 stainless steel shelving with 3 smooth shelves, 3x135 Kg global capacity, bolt mounting, 60x50x150h cm module