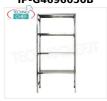

### IP-G3696050B

TECHNOCHEF - Stainless steel shelf, module with 3 smooth shelves, DEEP 50 cm, HEIGHT 150 cm. Polished 304 stainless steel shelving with 3 smooth shelves, 3x135 Kg global capacity, hook mounting, 60x50x150h cm module