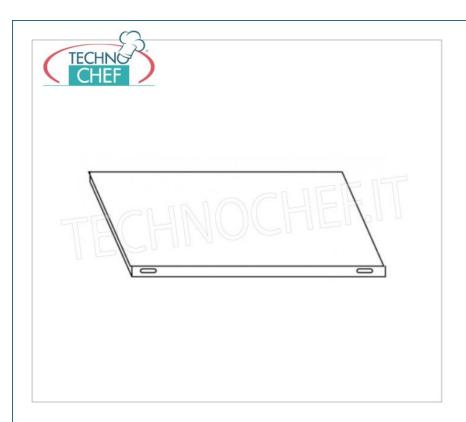

Services and Technologies for professional catering since 1973

|            |                                                                                                                                                                                                                   | <b>Delivery</b> from 4 to 9 days               |
|------------|-------------------------------------------------------------------------------------------------------------------------------------------------------------------------------------------------------------------|------------------------------------------------|
| IP-6910050 | Smooth shelf for shelving in AISI 304 stainless steel with<br>hook or bolt mounting, glossy finish, rounded edges,<br>thickness 8/10, supplied with reinforcement omega,<br>capacity Kg 125, dimensions 100x50 cm | € 69,06  VAT escluded  Shipping to be calculed |
| CODE       | DESCRIPTION                                                                                                                                                                                                       | PRICE/DELIVERY                                 |