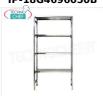

### IP-18G4696050B

TECHNOCHEF - Stainless steel shelf, module with 4 smooth shelves, DEEP 50 cm, HEIGHT 180 cm. Polished 304 stainless steel shelving with 4 smooth shelves, 4x135 Kg global capacity, hook mounting, 60x50x180h cm module