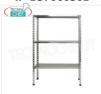

# IP-B3706030B

€ 185,01

VAT escluded Shipping to be calculed

Delivery from 8 to 15 days

TECHNOCHEF - Stainless steel shelf, module with 3 slotted shelves, 30 cm deep, 150 cm high.

Modular stainless steel 304 Shelving with 3 slotted shelves, Global capacity 3x100 Kg, bolt mounting, 60x30x150h cm module

## IP-G3706030B

**TECHNOCHEF - Stainless steel shelf, module with 3 slotted shelves, 30 cm deep, 150 cm high.** Polished 304 stainless steel shelving with 3 slotted shelves, Global capacity 3x100 Kg, hook mounting, 60x30x150h cm module