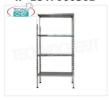

# IP-184706030B

TECHNOCHEF - Stainless steel shelf, module with 4 slotted shelves, 30 cm deep, 180 cm high. Polished 304 stainless steel shelving with 4 slotted shelves, 4x100 Kg global capacity, bolt mounting, 60x30x180h cm module

# IP-4706030B

**TECHNOCHEF - Stainless steel shelf, module with 4 slotted shelves, 30 cm deep, 200 cm high.**Polished 304 stainless steel shelving with 4 slotted shelves, 4x100 Kg global capacity, bolt mounting, 60x30x200h cm module

## IP-18G4706030B

**TECHNOCHEF - Stainless steel shelf, module with 4 slotted shelves, 30 cm deep, 180 cm high.** Polished 304 stainless steel shelving with 4 slotted shelves, 4x100 Kg global capacity, hook mounting, 60x30x180h cm module

## IP-G4706030B

**TECHNOCHEF - Stainless steel shelf, module with 4 slotted shelves, 30 cm deep, 200 cm high.**Shelving 304 stainless steel Shelving with 4 slotted shelves, Global capacity 4x100 Kg, hook mounting, module 60x30x200h cm