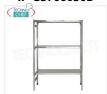

# IP-B3706030B

€ 185,01

VAT escluded Shipping to be calculed

Delivery from 8 to 15 days

TECHNOCHEF - Stainless steel shelf, module with 3 slotted shelves, 30 cm deep, 150 cm high.

Modular stainless steel 304 Shelving with 3 slotted shelves, Global capacity 3x100 Kg, bolt mounting, 60x30x150h cm module

## IP-G3706030B

**TECHNOCHEF - Stainless steel shelf, module with 3 slotted shelves, 30 cm deep, 150 cm high.** Polished 304 stainless steel shelving with 3 slotted shelves, Global capacity 3x100 Kg, hook mounting, 60x30x150h cm module