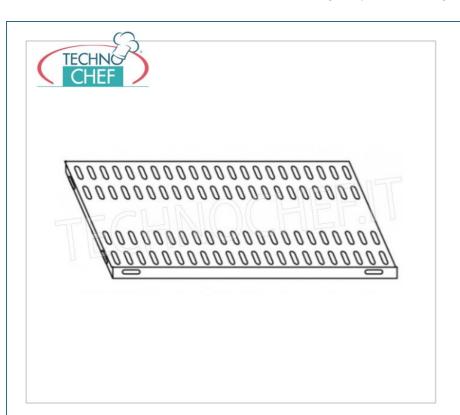

IP-709030

Slotted shelf for shelving in AISI 304 stainless steel with hook or bolt mounting, glossy finish, rounded edges, thickness 8/10, capacity 100 Kg, dimensions 90x30 cm

€ 43,38 VAT escluded Shipping to be calculed