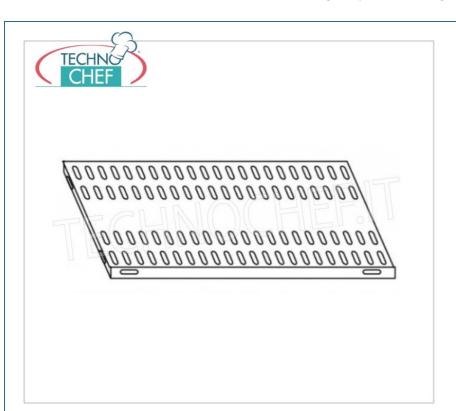

Services and Technologies for professional catering since 1973

| CODE       | DESCRIPTION                                                                                                                                                                  | PRICE/DELIVERY          |
|------------|------------------------------------------------------------------------------------------------------------------------------------------------------------------------------|-------------------------|
| IP-7014030 | Slotted shelf for shelving in AISI 304 stainless steel with<br>hook or bolt mounting, glossy finish, rounded edges,<br>thickness 8/10, capacity 100 Kg, dimensions 140x30 cm | € 59,32<br>VAT escluded |