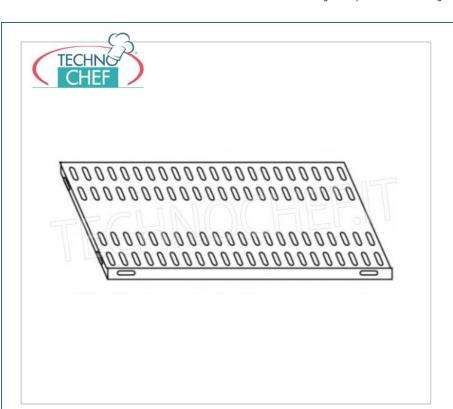

Services and Technologies for professional catering since 1973

| CODE       | DESCRIPTION                                                                                                                                                                                                     | PRICE/DELIVERY                                 |
|------------|-----------------------------------------------------------------------------------------------------------------------------------------------------------------------------------------------------------------|------------------------------------------------|
| IP-7011040 | Slotted shelf for shelving in AISI 304 stainless steel with<br>hook or bolt mounting, glossy finish, rounded edges,<br>thickness 8/10, supplied with reinforced omega, capacity<br>125 kg, dimensions 110x40 cm | € 69,06  VAT escluded  Shipping to be calculed |
|            |                                                                                                                                                                                                                 | Delivery from 4 to 9 days                      |