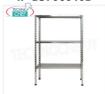

# IP-B3706040B

VAT escluded
Shipping to be calculed
Delivery from 8 to 15 days

**TECHNOCHEF - Stainless steel shelf, module with 3 slotted shelves, 40 cm deep, 150 cm high.** Polished 304 stainless steel shelving with 3 slotted shelves, Global capacity 3x135 Kg, bolt mounting, 60x40x150h cm module

### IP-G3706040B

**TECHNOCHEF - Stainless steel shelf, module with 3 slotted shelves, 40 cm deep, 150 cm high.**Shelving 304 stainless steel Shiny with 3 slotted shelves, Global capacity 3x135 Kg, hook mounting, module 60x40x150h cm