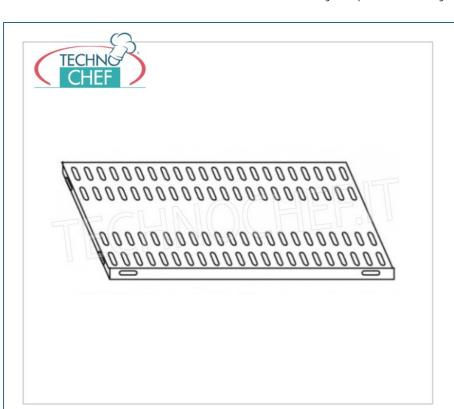

Services and Technologies for professional catering since 1973

|            | 3,                                                                                                                                                                                                     | <b>Delivery</b> from 4 to 9 days               |
|------------|--------------------------------------------------------------------------------------------------------------------------------------------------------------------------------------------------------|------------------------------------------------|
| IP-7012040 | Slotted shelf for shelving in AISI 304 stainless steel with hook or bolt mounting, glossy finish, rounded edges, thickness 8/10, supplied with reinforced omega, capacity 125 kg, dimensions 120x40 cm | € 73,21  VAT escluded  Shipping to be calculed |
| CODE       | DESCRIPTION                                                                                                                                                                                            | PRICE/DELIVERY                                 |