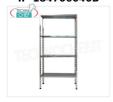

## IP-184706040B

**TECHNOCHEF - Stainless steel shelf, module with 4 slotted shelves, 40 cm deep, 180 cm high.**Polished 304 stainless steel shelving with 4 slotted shelves, 4x135 Kg global capacity, bolt mounting, 60x40x180h cm module

# IP-4706040B

**TECHNOCHEF - Stainless steel shelf, module with 4 slotted shelves, 40 cm deep, 200 cm high.** Shelving 304 stainless steel Polished with 4 slotted shelves, Global capacity 4x135 Kg, bolt mounting, module 60x40x200h cm

### IP-18G4706040B

**TECHNOCHEF - Stainless steel shelf, module with 4 slotted shelves, 40 cm deep, 180 cm high.**Shelving 304 stainless steel Shiny with 4 slotted shelves, Global capacity 4x135 Kg, hook mounting, module 60x40x180h cm

### IP-G4706040B

**TECHNOCHEF - Stainless steel shelf, module with 4 slotted shelves, 40 cm deep, 200 cm high.** Polished 304 stainless steel shelving with 4 slotted shelves, 4x135 Kg global capacity, hook mounting, 60x40x200h cm module