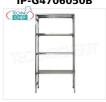

## IP-G4706050B

**TECHNOCHEF - Stainless steel shelf, module with 4 slotted shelves, 50 cm deep, 200 cm high.**Polished 304 stainless steel shelving with 4 slotted shelves, 4x135 Kg global capacity, hook mounting, 60x50x200h cm module

€ 425,57

VAT escluded

Shipping to be calculed

**Delivery** from 8 to 15 days