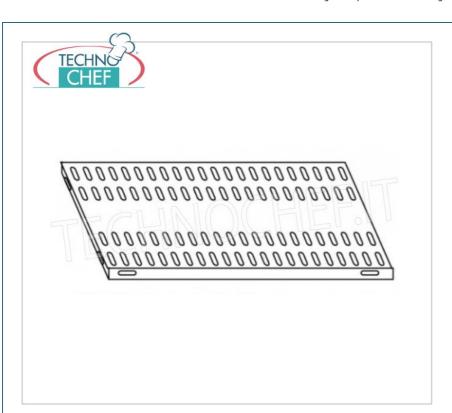

Services and Technologies for professional catering since 1973

| CODE      | DESCRIPTION                                                                                                                                                         | PRICE/DELIVERY                                 |
|-----------|---------------------------------------------------------------------------------------------------------------------------------------------------------------------|------------------------------------------------|
| IP-707050 | Slotted shelf for shelving in AISI 304 stainless steel with hook or bolt mounting, glossy finish, rounded edges, thickness 8/10, supplied with reinforcement omega, | € 57,10  VAT escluded  Shipping to be calculed |

capacity Kg 135, dimensions 70x50 cm

Delivery from 4 to 9 days