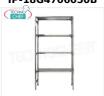

# IP-184706050B

TECHNOCHEF - Stainless steel shelf, module with 4 slotted shelves, 50 cm deep, 180 cm high. Polished 304 stainless steel shelving with 4 slotted shelves, 4x135 Kg global capacity, bolt mounting, 60x50x180h cm module

€ 301,02 VAT escluded Shipping to be calculed

Delivery from 8 to 15 days