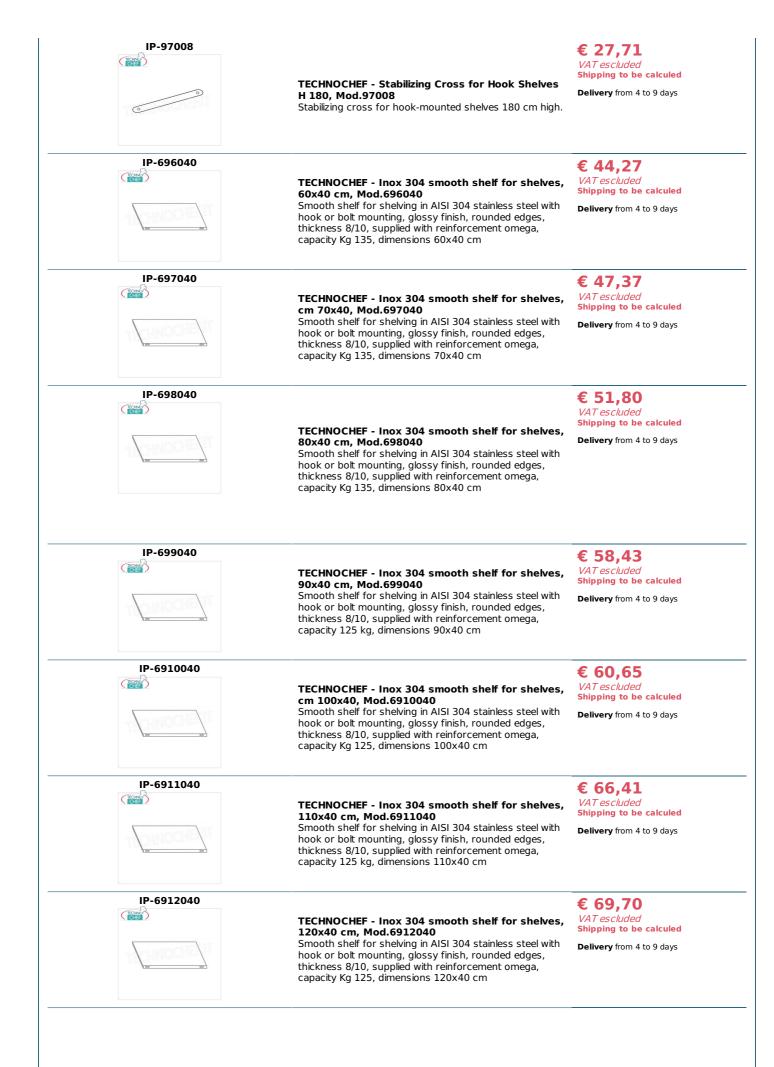

## Accessories / Optional :

- $\circ$  smooth shelf, hook mounting, 60x40 cm
- smooth shelf, hook mounting, 70x40 cm
- smooth shelf, hook mounting, 80x40 cm
- smooth shelf, hook mounting, 90x40 cm
- smooth shelf, hook mounting, 100x40 cm
- smooth shelf, hook mounting, 110x40 cm
- smooth shelf, hook mounting, 120x40 cm
- smooth shelf, hook mounting, 130x40 cm
- smooth shelf, hook mounting, 140x40 cm
- smooth shelf, hook mounting, 160x40 cm
- smooth shelf, hook mounting, 180x40 cm
- smooth shelf, hook mounting, 200x40 cm
- complete side h 180 cm
- 4 hooks kit for shelves mounting
- corner mounting kit
- $\circ~$  stabilizing cross