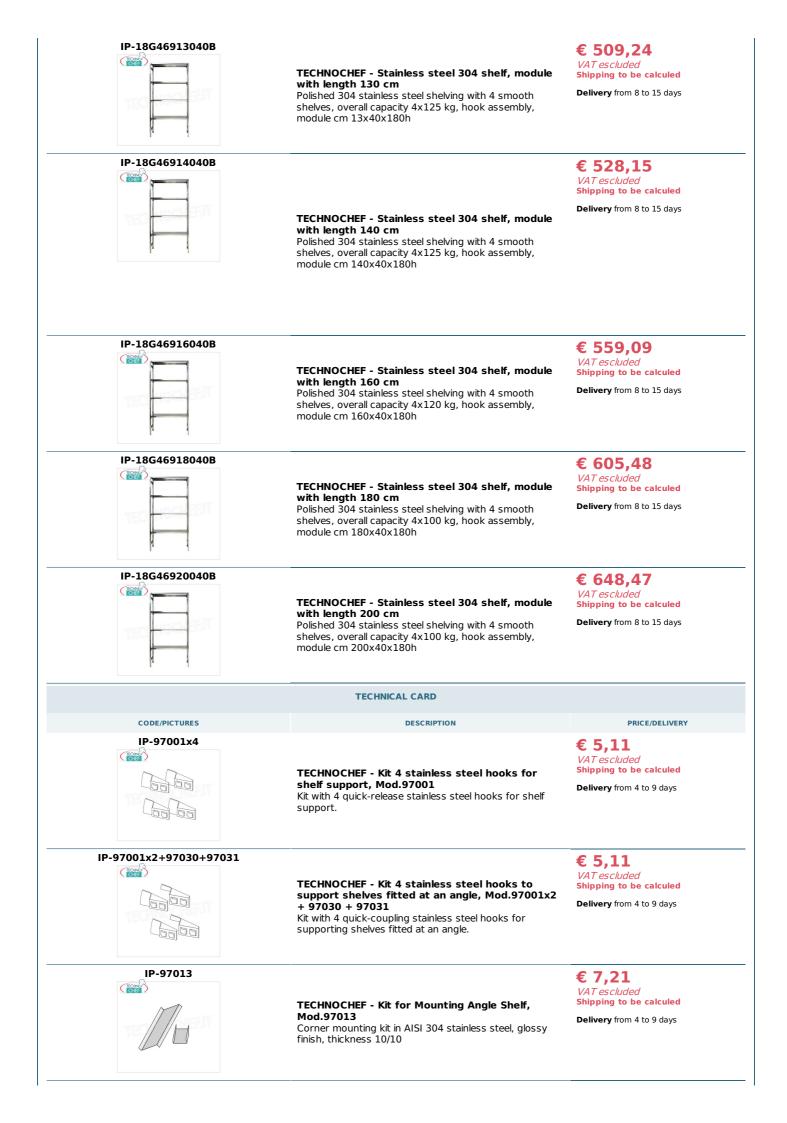

## Accessories / Optional :

- $\circ$  smooth shelf, hook mounting, 60x40 cm
- smooth shelf, hook mounting, 70x40 cm
- smooth shelf, hook mounting, 80x40 cm
- smooth shelf, hook mounting, 90x40 cm
- smooth shelf, hook mounting, 100x40 cm
- smooth shelf, hook mounting, 110x40 cm
- smooth shelf, hook mounting, 120x40 cm
- smooth shelf, hook mounting, 130x40 cm
- smooth shelf, hook mounting, 140x40 cm
- smooth shelf, hook mounting, 160x40 cm
- smooth shelf, hook mounting, 180x40 cm
- smooth shelf, hook mounting, 200x40 cm
- complete side h 180 cm
- 4 hooks kit for shelves mounting
- corner mounting kit
- $\circ~$  stabilizing cross