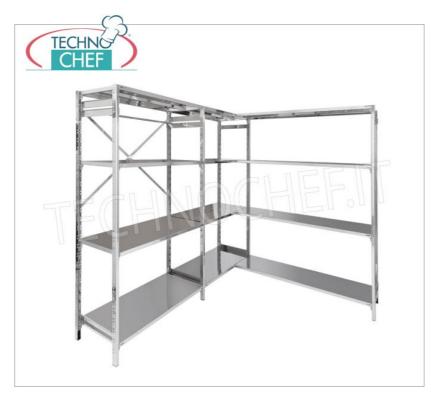

## STAINLESS STEEL SHELF 304, SMOOTH SHELVES, Modules with 4 shelves, DEPTH 40 cm, HEIGHT cm 180 :

- Modular hook shelving made of AISI 304 polished stainless steel;
- Full range with length from 60 cm to 200 cm ;
- Very quick hook assembly on punch slots;
- Sides with uprights H 180 cm , thickness 20/10, complete with reinforcement crosspiece and plastic feet;
- Smooth shelves 8/10 thick , supplied with reinforced omega, cut-resistant edges, depth 40 cm ;
- Possibility to add further shelves to the Module;
- Possibility to create a Composition by extending the Module to the right or Left;
- Possibility to create corner and U-shaped compositions, using the special corner shelf junction kits.

## Accessories / Optional :

- $\circ$  smooth shelf, hook mounting, 60x40 cm
- smooth shelf, hook mounting, 70x40 cm
- smooth shelf, hook mounting, 80x40 cm
- smooth shelf, hook mounting, 90x40 cm
- smooth shelf, hook mounting, 100x40 cm
- smooth shelf, hook mounting, 110x40 cm
- smooth shelf, hook mounting, 120x40 cm
- smooth shelf, hook mounting, 130x40 cm
- smooth shelf, hook mounting, 140x40 cm
- smooth shelf, hook mounting, 160x40 cm
- smooth shelf, hook mounting, 180x40 cm
- smooth shelf, hook mounting, 200x40 cm
- complete side h 180 cm
- 4 hooks kit for shelves mounting
- corner mounting kit
- $\circ~$  stabilizing cross