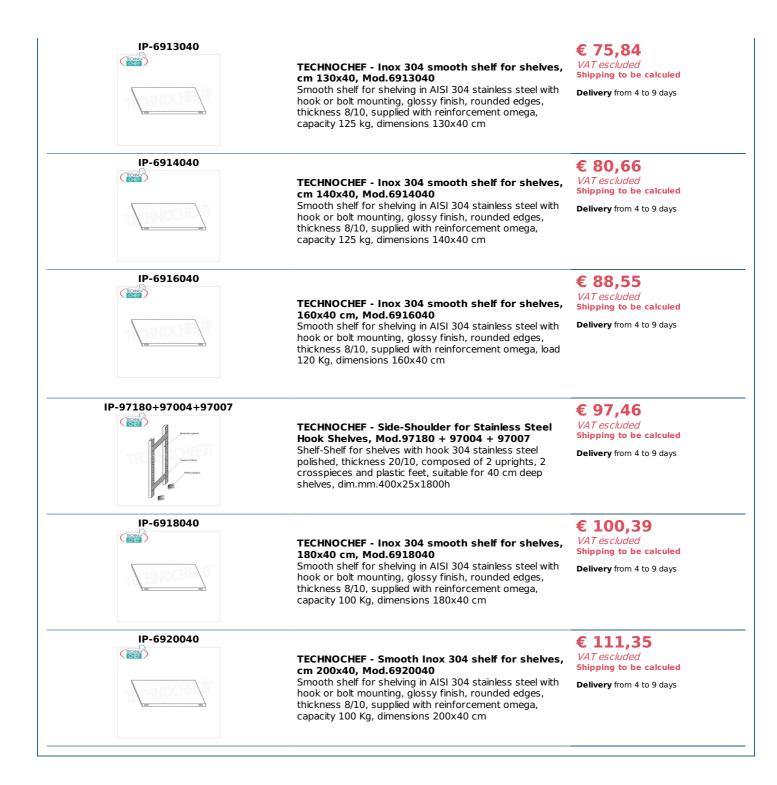

## STAINLESS STEEL SHELF 304, SMOOTH SHELVES, Modules with 4 shelves, DEPTH 40 cm, HEIGHT cm 180 :

- Modular hook shelving made of AISI 304 polished stainless steel;
- Full range with length from 60 cm to 200 cm ;
- Very quick hook assembly on punch slots;
- Sides with uprights H 180 cm , thickness 20/10, complete with reinforcement crosspiece and plastic feet;
- Smooth shelves 8/10 thick , supplied with reinforced omega, cut-resistant edges, depth 40 cm ;
- Possibility to add further shelves to the Module;
- Possibility to create a Composition by extending the Module to the right or Left;
- Possibility to create corner and U-shaped compositions, using the special corner shelf junction kits.

## Accessories / Optional :

- $\circ$  smooth shelf, hook mounting, 60x40 cm
- smooth shelf, hook mounting, 70x40 cm
- smooth shelf, hook mounting, 80x40 cm
- smooth shelf, hook mounting, 90x40 cm
- smooth shelf, hook mounting, 100x40 cm
- smooth shelf, hook mounting, 110x40 cm
- smooth shelf, hook mounting, 120x40 cm
- smooth shelf, hook mounting, 130x40 cm
- smooth shelf, hook mounting, 140x40 cm
- smooth shelf, hook mounting, 160x40 cm
- smooth shelf, hook mounting, 180x40 cm
- smooth shelf, hook mounting, 200x40 cm
- complete side h 180 cm
- 4 hooks kit for shelves mounting
- corner mounting kit
- $\circ~$  stabilizing cross