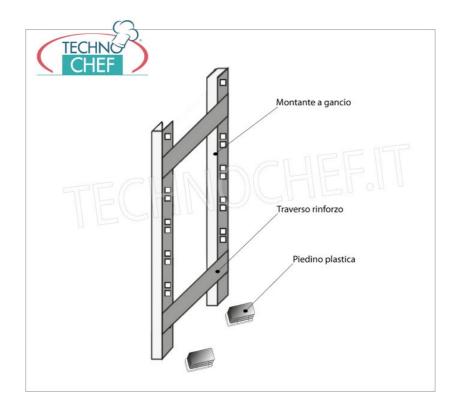

## STAINLESS STEEL SHELF 304, SMOOTH SHELVES, Modules with 4 shelves, DEPTH 40 cm, HEIGHT cm 180 :

- Modular hook shelving made of AISI 304 polished stainless steel;
- Full range with length from 60 cm to 200 cm ;
- Very quick hook assembly on punch slots;
- Sides with uprights H 180 cm , thickness 20/10, complete with reinforcement crosspiece and plastic feet;
- Smooth shelves 8/10 thick , supplied with reinforced omega, cut-resistant edges, depth 40 cm ;
- Possibility to add further shelves to the Module;
- Possibility to create a Composition by extending the Module to the right or Left;
- Possibility to create corner and U-shaped compositions, using the special corner shelf junction kits.