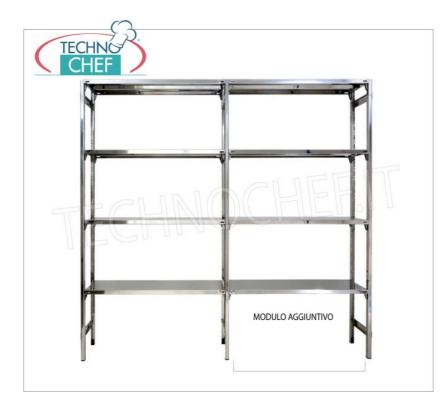

## STAINLESS STEEL SHELF 304, SMOOTH SHELVES, Modules with 4 shelves, DEPTH 40 cm, HEIGHT cm 180 :

- Modular hook shelving made of AISI 304 polished stainless steel;
- Full range with length from 60 cm to 200 cm ;
- Very quick hook assembly on punch slots;
- Sides with uprights H 180 cm , thickness 20/10, complete with reinforcement crosspiece and plastic feet;
- Smooth shelves 8/10 thick , supplied with reinforced omega, cut-resistant edges, depth 40 cm ;
- Possibility to add further shelves to the Module;
- Possibility to create a Composition by extending the Module to the right or Left;
- Possibility to create corner and U-shaped compositions, using the special corner shelf junction kits.

## Accessories / Optional :

- $\circ$  smooth shelf, hook mounting, 60x40 cm
- smooth shelf, hook mounting, 70x40 cm
- smooth shelf, hook mounting, 80x40 cm
- smooth shelf, hook mounting, 90x40 cm
- smooth shelf, hook mounting, 100x40 cm
- smooth shelf, hook mounting, 110x40 cm
- smooth shelf, hook mounting, 120x40 cm
- smooth shelf, hook mounting, 130x40 cm
- smooth shelf, hook mounting, 140x40 cm
- smooth shelf, hook mounting, 160x40 cm
- smooth shelf, hook mounting, 180x40 cm
- smooth shelf, hook mounting, 200x40 cm
- complete side h 180 cm
- 4 hooks kit for shelves mounting
- corner mounting kit
- $\circ~$  stabilizing cross