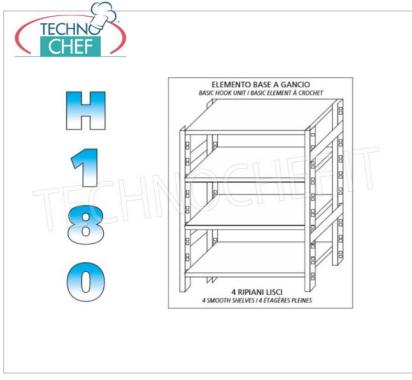

## STAINLESS STEEL SHELF 304, SMOOTH SHELVES, Modules with 4 shelves, DEPTH 40 cm, HEIGHT cm 180 :

- Modular hook shelving made of AISI 304 polished stainless steel;
- Full range with length from 60 cm to 200 cm ;
- Very quick hook assembly on punch slots;
- Sides with uprights H 180 cm , thickness 20/10, complete with reinforcement crosspiece and plastic feet;
- Smooth shelves 8/10 thick , supplied with reinforced omega, cut-resistant edges, depth 40 cm ;
- Possibility to add further shelves to the Module;
- Possibility to create a Composition by extending the Module to the right or Left;
- Possibility to create corner and U-shaped compositions, using the special corner shelf junction kits.