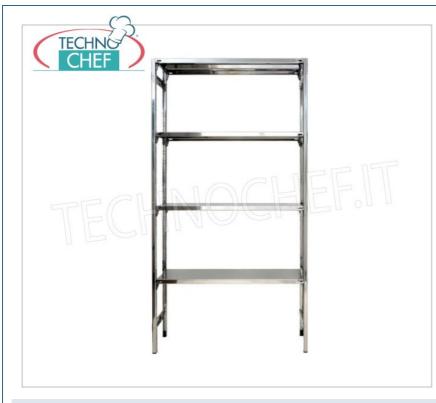

## STAINLESS STEEL SHELF 304, SMOOTH SHELVES, Modules with 4 shelves, DEPTH 40 cm, HEIGHT cm 180 :

- Modular hook shelving made of AISI 304 polished stainless steel;
- Full range with length from 60 cm to 200 cm ;
- Very quick hook assembly on punch slots;
- Sides with uprights H 180 cm , thickness 20/10, complete with reinforcement crosspiece and plastic feet;
- Smooth shelves 8/10 thick , supplied with reinforced omega, cut-resistant edges, depth 40 cm ;
- Possibility to add further shelves to the Module;
- Possibility to create a Composition by extending the Module to the right or Left;
- Possibility to create corner and U-shaped compositions, using the special corner shelf junction kits.