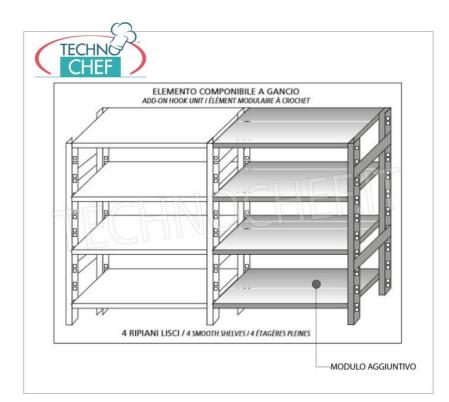

## STAINLESS STEEL SHELF 304, SMOOTH SHELVES, Modules with 4 shelves, DEPTH 40 cm, HEIGHT cm 180 :

- Modular hook shelving made of AISI 304 polished stainless steel;
- Full range with length from 60 cm to 200 cm ;
- Very quick hook assembly on punch slots;
- Sides with uprights H 180 cm , thickness 20/10, complete with reinforcement crosspiece and plastic feet;
- Smooth shelves 8/10 thick , supplied with reinforced omega, cut-resistant edges, depth 40 cm ;
- Possibility to add further shelves to the Module;
- Possibility to create a Composition by extending the Module to the right or Left;
- Possibility to create corner and U-shaped compositions, using the special corner shelf junction kits.