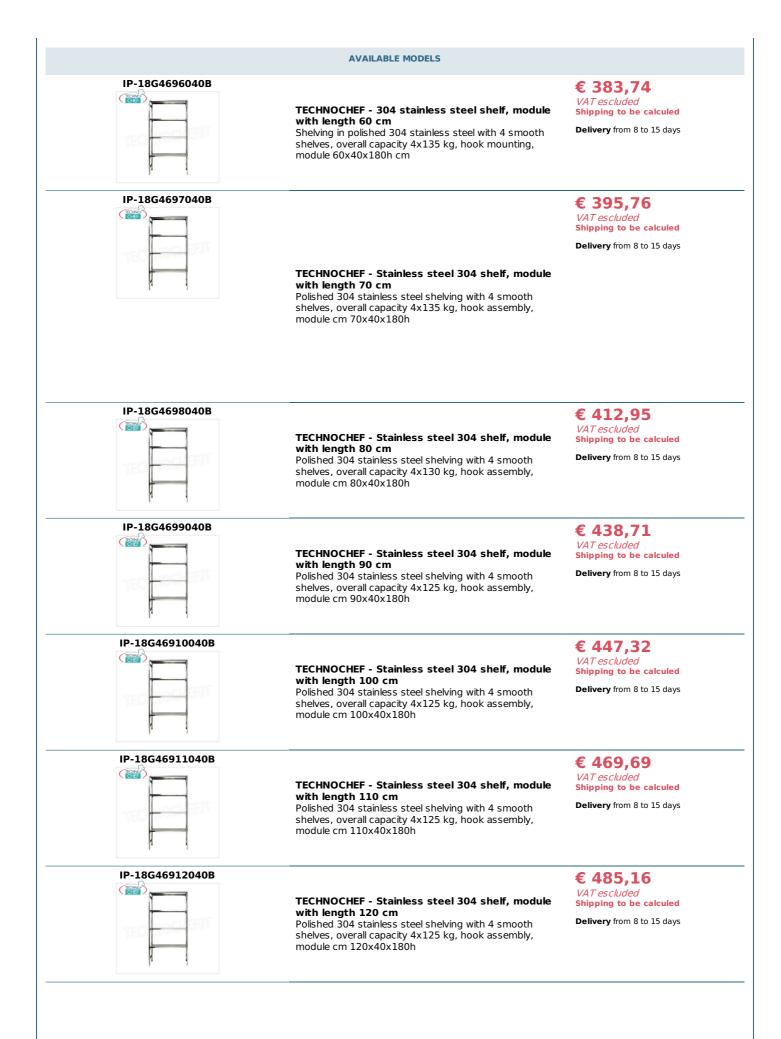

## STAINLESS STEEL SHELF 304, SMOOTH SHELVES, Modules with 4 shelves, DEPTH 40 cm, HEIGHT cm 180 :

- Modular hook shelving made of AISI 304 polished stainless steel;
- Full range with length from 60 cm to 200 cm ;
- Very quick hook assembly on punch slots;
- Sides with uprights H 180 cm , thickness 20/10, complete with reinforcement crosspiece and plastic feet;
- Smooth shelves 8/10 thick , supplied with reinforced omega, cut-resistant edges, depth 40 cm ;
- Possibility to add further shelves to the Module;
- Possibility to create a Composition by extending the Module to the right or Left;
- Possibility to create corner and U-shaped compositions, using the special corner shelf junction kits.

## Accessories / Optional :

- $\circ$  smooth shelf, hook mounting, 60x40 cm
- smooth shelf, hook mounting, 70x40 cm
- smooth shelf, hook mounting, 80x40 cm
- smooth shelf, hook mounting, 90x40 cm
- smooth shelf, hook mounting, 100x40 cm
- smooth shelf, hook mounting, 110x40 cm
- smooth shelf, hook mounting, 120x40 cm
- smooth shelf, hook mounting, 130x40 cm
- smooth shelf, hook mounting, 140x40 cm
- smooth shelf, hook mounting, 160x40 cm
- smooth shelf, hook mounting, 180x40 cm
- smooth shelf, hook mounting, 200x40 cm
- complete side h 180 cm
- 4 hooks kit for shelves mounting
- corner mounting kit
- $\circ~$  stabilizing cross