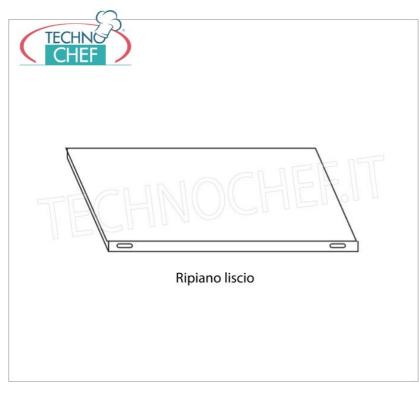

## Accessories / Optional :

- $\circ$  smooth shelf, hook mounting, 60x40 cm
- smooth shelf, hook mounting, 70x40 cm
- smooth shelf, hook mounting, 80x40 cm
- smooth shelf, hook mounting, 90x40 cm
- smooth shelf, hook mounting, 100x40 cm
- smooth shelf, hook mounting, 110x40 cm
- smooth shelf, hook mounting, 120x40 cm
- smooth shelf, hook mounting, 130x40 cm
- smooth shelf, hook mounting, 140x40 cm
- smooth shelf, hook mounting, 160x40 cm
- smooth shelf, hook mounting, 180x40 cm
- smooth shelf, hook mounting, 200x40 cm
- complete side h 180 cm
- 4 hooks kit for shelves mounting
- corner mounting kit
- $\circ~$  stabilizing cross