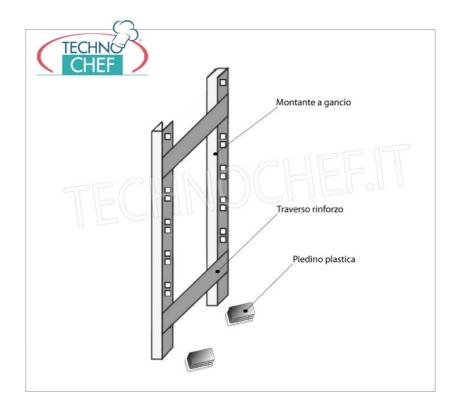

## STAINLESS STEEL SHELF 304, HANGED SHELVES, Modules with 4 shelves, DEPTH 40 cm, HEIGHT 200 cm :

- Modular hook shelving made of AISI 304 polished stainless steel ;
- Full range with length from 60 cm to 200 cm ;
- Very quick hook assembly on punch slots;
- Sides with uprights H 200 cm , thickness 20/10 , complete with reinforcement crosspiece and plastic feet;
- Slotted shelves 9x32, thickness 8/10, supplied with reinforced omega, anti-cut edges, depth 40 cm;
- Possibility to add further shelves to the Module;
- Possibility to create a Composition by extending the Module to the right or Left;
- Possibility to create corner and U-shaped compositions , using the special corner shelf junction kits .