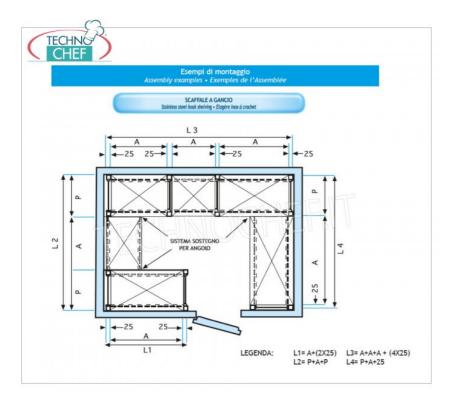

## STAINLESS STEEL SHELF 304, HANGED SHELVES, Modules with 4 shelves, DEPTH 40 cm, HEIGHT 200 cm :

- Modular hook shelving made of AISI 304 polished stainless steel ;
- Full range with length from 60 cm to 200 cm ;
- Very quick hook assembly on punch slots;
- Sides with uprights H 200 cm , thickness 20/10 , complete with reinforcement crosspiece and plastic feet;
- Slotted shelves 9x32, thickness 8/10, supplied with reinforced omega, anti-cut edges, depth 40 cm;
- Possibility to add further shelves to the Module;
- Possibility to create a Composition by extending the Module to the right or Left;
- Possibility to create corner and U-shaped compositions , using the special corner shelf junction kits .

## Accessories / Optional :

- $\circ~$  slotted shelf, hook mounting, 60x40 cm
- slotted shelf, hook mounting, 70x40 cm
- slotted shelf, hook mounting, 80x40 cm
- slotted shelf, hook mounting, 90x40 cm
- slotted shelf, hook mounting, 100x40 cm
- slotted shelf, hook mounting, 110x40 cm
- slotted shelf, hook mounting, 120x40 cm
- slotted shelf, hook mounting, 130x40 cm
- slotted shelf, hook mounting, 140x40 cm
- slotted shelf, hook mounting, 160x40 cm
- slotted shelf, hook mounting, 180x40 cm
- slotted shelf, hook mounting, 200x40 cm
- complete side h 200 cm
- 4 hooks kit for shelves mounting
- corner mounting kit
- stabilizing cross