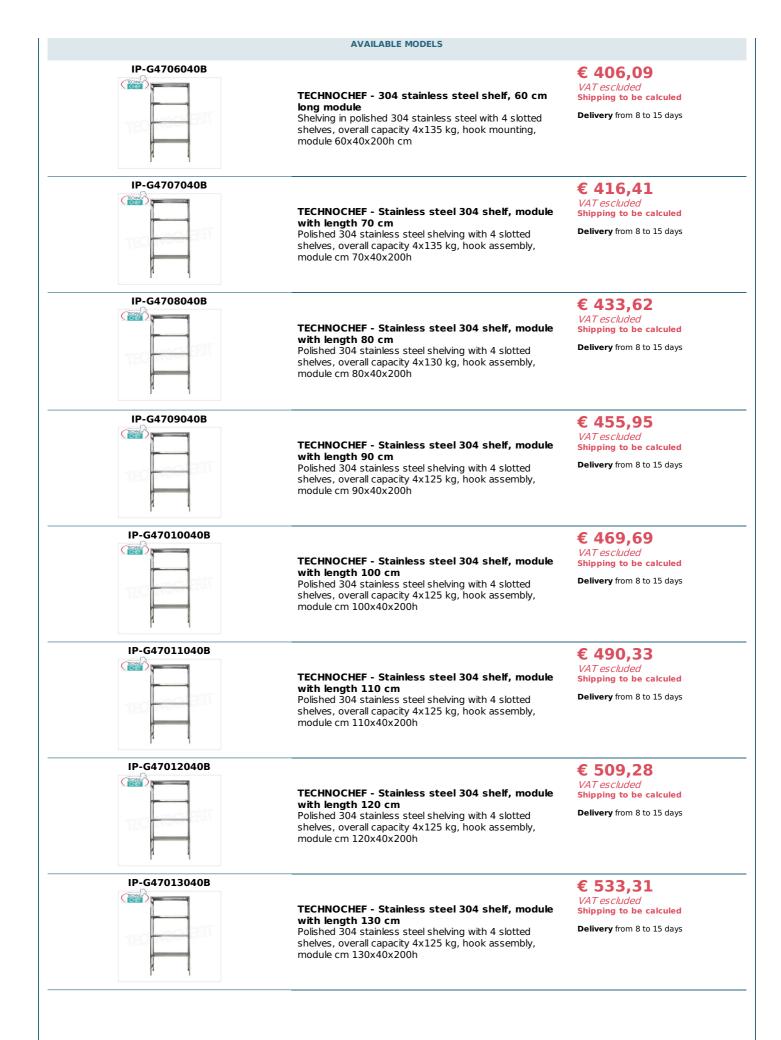

## STAINLESS STEEL SHELF 304, HANGED SHELVES, Modules with 4 shelves, DEPTH 40 cm, HEIGHT 200 cm :

- Modular hook shelving made of AISI 304 polished stainless steel ;
- Full range with length from 60 cm to 200 cm ;
- Very quick hook assembly on punch slots;
- Sides with uprights H 200 cm , thickness 20/10 , complete with reinforcement crosspiece and plastic feet;
- Slotted shelves 9x32, thickness 8/10, supplied with reinforced omega, anti-cut edges, depth 40 cm;
- Possibility to add further shelves to the Module;
- Possibility to create a Composition by extending the Module to the right or Left;
- Possibility to create corner and U-shaped compositions , using the special corner shelf junction kits .

## Accessories / Optional :

- $\circ~$  slotted shelf, hook mounting, 60x40 cm
- slotted shelf, hook mounting, 70x40 cm
- slotted shelf, hook mounting, 80x40 cm
- slotted shelf, hook mounting, 90x40 cm
- slotted shelf, hook mounting, 100x40 cm
- slotted shelf, hook mounting, 110x40 cm
- slotted shelf, hook mounting, 120x40 cm
- slotted shelf, hook mounting, 130x40 cm
- slotted shelf, hook mounting, 140x40 cm
- slotted shelf, hook mounting, 160x40 cm
- slotted shelf, hook mounting, 180x40 cm
- slotted shelf, hook mounting, 200x40 cm
- complete side h 200 cm
- 4 hooks kit for shelves mounting
- corner mounting kit
- stabilizing cross