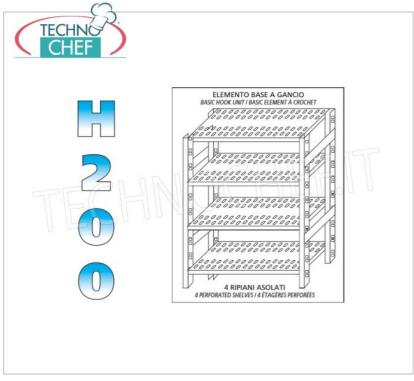

## STAINLESS STEEL SHELF 304, HANGED SHELVES, Modules with 4 shelves, DEPTH 40 cm, HEIGHT 200 cm :

- Modular hook shelving made of AISI 304 polished stainless steel ;
- Full range with length from 60 cm to 200 cm ;
- Very quick hook assembly on punch slots;
- Sides with uprights H 200 cm , thickness 20/10 , complete with reinforcement crosspiece and plastic feet;
- Slotted shelves 9x32, thickness 8/10, supplied with reinforced omega, anti-cut edges, depth 40 cm;
- Possibility to add further shelves to the Module;
- Possibility to create a Composition by extending the Module to the right or Left;
- Possibility to create corner and U-shaped compositions , using the special corner shelf junction kits .