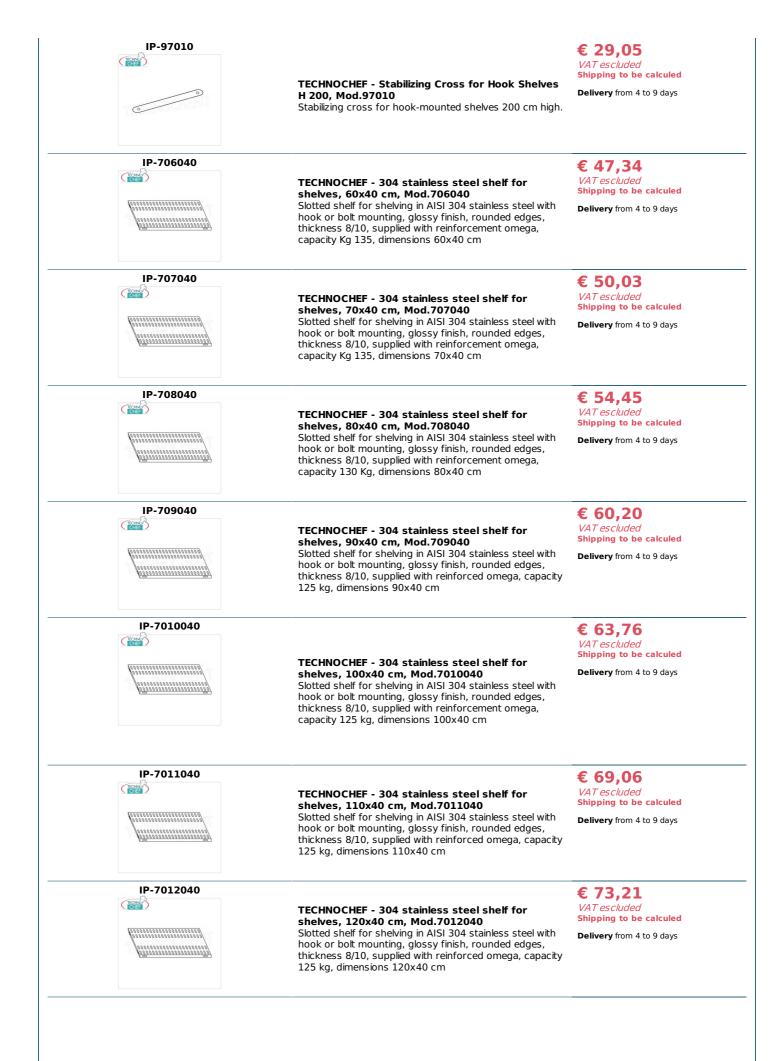

## Accessories / Optional :

- $\circ~$  slotted shelf, hook mounting, 60x40 cm
- slotted shelf, hook mounting, 70x40 cm
- slotted shelf, hook mounting, 80x40 cm
- slotted shelf, hook mounting, 90x40 cm
- slotted shelf, hook mounting, 100x40 cm
- slotted shelf, hook mounting, 110x40 cm
- slotted shelf, hook mounting, 120x40 cm
- slotted shelf, hook mounting, 130x40 cm
- slotted shelf, hook mounting, 140x40 cm
- slotted shelf, hook mounting, 160x40 cm
- slotted shelf, hook mounting, 180x40 cm
- slotted shelf, hook mounting, 200x40 cm
- complete side h 200 cm
- 4 hooks kit for shelves mounting
- corner mounting kit
- stabilizing cross