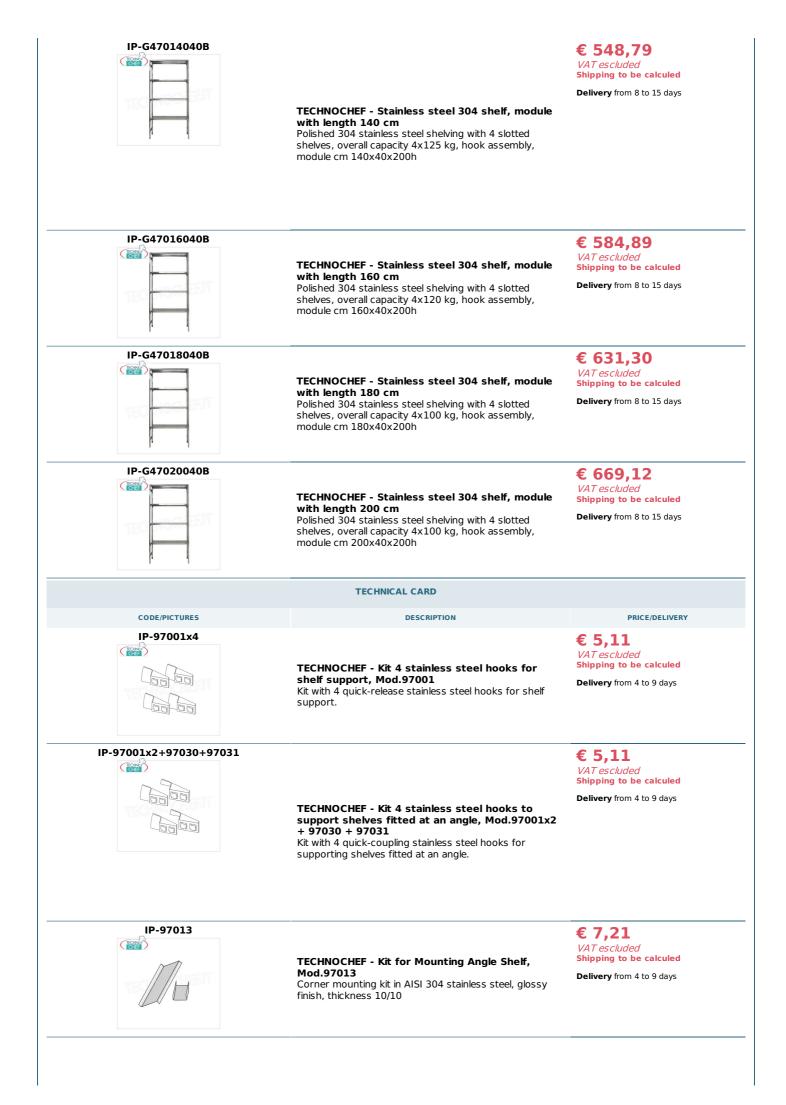

## Accessories / Optional :

- $\circ~$  slotted shelf, hook mounting, 60x40 cm
- slotted shelf, hook mounting, 70x40 cm
- slotted shelf, hook mounting, 80x40 cm
- slotted shelf, hook mounting, 90x40 cm
- slotted shelf, hook mounting, 100x40 cm
- slotted shelf, hook mounting, 110x40 cm
- slotted shelf, hook mounting, 120x40 cm
- slotted shelf, hook mounting, 130x40 cm
- slotted shelf, hook mounting, 140x40 cm
- slotted shelf, hook mounting, 160x40 cm
- slotted shelf, hook mounting, 180x40 cm
- slotted shelf, hook mounting, 200x40 cm
- complete side h 200 cm
- 4 hooks kit for shelves mounting
- corner mounting kit
- stabilizing cross