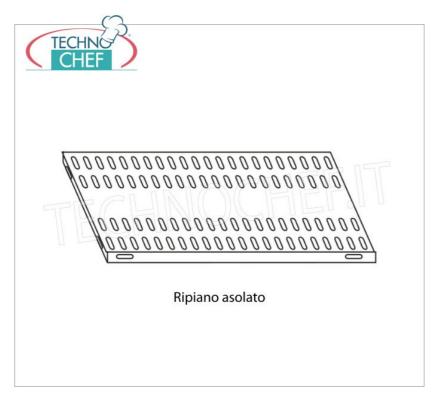

## STAINLESS STEEL SHELF 304, HANGED SHELVES, Modules with 4 shelves, DEPTH 40 cm, HEIGHT 200 cm :

- Modular hook shelving made of AISI 304 polished stainless steel ;
- Full range with length from 60 cm to 200 cm ;
- Very quick hook assembly on punch slots;
- Sides with uprights H 200 cm , thickness 20/10 , complete with reinforcement crosspiece and plastic feet;
- Slotted shelves 9x32, thickness 8/10, supplied with reinforced omega, anti-cut edges, depth 40 cm;
- Possibility to add further shelves to the Module;
- Possibility to create a Composition by extending the Module to the right or Left;
- Possibility to create corner and U-shaped compositions , using the special corner shelf junction kits .

## Accessories / Optional :

- $\circ~$  slotted shelf, hook mounting, 60x40 cm
- slotted shelf, hook mounting, 70x40 cm
- slotted shelf, hook mounting, 80x40 cm
- slotted shelf, hook mounting, 90x40 cm
- slotted shelf, hook mounting, 100x40 cm
- slotted shelf, hook mounting, 110x40 cm
- slotted shelf, hook mounting, 120x40 cm
- slotted shelf, hook mounting, 130x40 cm
- slotted shelf, hook mounting, 140x40 cm
- slotted shelf, hook mounting, 160x40 cm
- slotted shelf, hook mounting, 180x40 cm
- slotted shelf, hook mounting, 200x40 cm
- complete side h 200 cm
- 4 hooks kit for shelves mounting
- corner mounting kit
- stabilizing cross