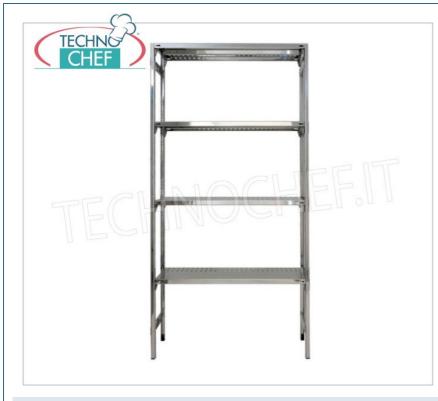

## STAINLESS STEEL SHELF 304, HANGED SHELVES, Modules with 4 shelves, DEPTH 40 cm, HEIGHT 200 cm :

- Modular hook shelving made of AISI 304 polished stainless steel ;
- Full range with length from 60 cm to 200 cm ;
- Very quick hook assembly on punch slots;
- Sides with uprights H 200 cm , thickness 20/10 , complete with reinforcement crosspiece and plastic feet;
- Slotted shelves 9x32, thickness 8/10, supplied with reinforced omega, anti-cut edges, depth 40 cm;
- Possibility to add further shelves to the Module;
- Possibility to create a Composition by extending the Module to the right or Left;
- Possibility to create corner and U-shaped compositions , using the special corner shelf junction kits .