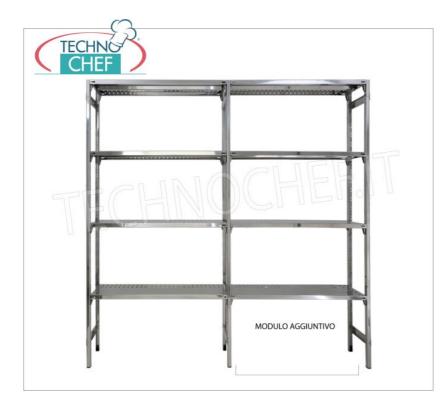

## STAINLESS STEEL SHELF 304, HANGED SHELVES, Modules with 4 shelves, DEPTH 40 cm, HEIGHT 200 cm :

- Modular hook shelving made of AISI 304 polished stainless steel ;
- Full range with length from 60 cm to 200 cm ;
- Very quick hook assembly on punch slots;
- Sides with uprights H 200 cm , thickness 20/10 , complete with reinforcement crosspiece and plastic feet;
- Slotted shelves 9x32, thickness 8/10, supplied with reinforced omega, anti-cut edges, depth 40 cm;
- Possibility to add further shelves to the Module;
- Possibility to create a Composition by extending the Module to the right or Left;
- Possibility to create corner and U-shaped compositions , using the special corner shelf junction kits .

## Accessories / Optional :

- $\circ~$  slotted shelf, hook mounting, 60x40 cm
- slotted shelf, hook mounting, 70x40 cm
- slotted shelf, hook mounting, 80x40 cm
- slotted shelf, hook mounting, 90x40 cm
- slotted shelf, hook mounting, 100x40 cm
- slotted shelf, hook mounting, 110x40 cm
- slotted shelf, hook mounting, 120x40 cm
- slotted shelf, hook mounting, 130x40 cm
- slotted shelf, hook mounting, 140x40 cm
- slotted shelf, hook mounting, 160x40 cm
- slotted shelf, hook mounting, 180x40 cm
- slotted shelf, hook mounting, 200x40 cm
- complete side h 200 cm
- 4 hooks kit for shelves mounting
- corner mounting kit
- stabilizing cross