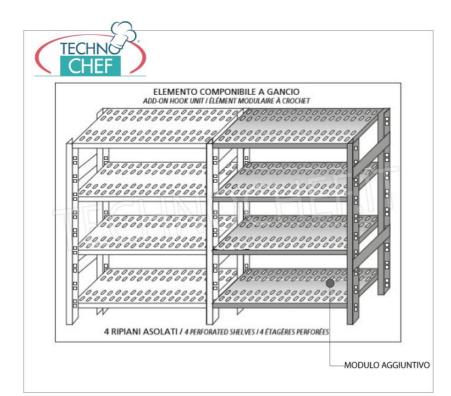

## STAINLESS STEEL SHELF 304, HANGED SHELVES, Modules with 4 shelves, DEPTH 40 cm, HEIGHT 200 cm :

- Modular hook shelving made of AISI 304 polished stainless steel ;
- Full range with length from 60 cm to 200 cm ;
- Very quick hook assembly on punch slots;
- Sides with uprights H 200 cm , thickness 20/10 , complete with reinforcement crosspiece and plastic feet;
- Slotted shelves 9x32, thickness 8/10, supplied with reinforced omega, anti-cut edges, depth 40 cm;
- Possibility to add further shelves to the Module;
- Possibility to create a Composition by extending the Module to the right or Left;
- Possibility to create corner and U-shaped compositions , using the special corner shelf junction kits .