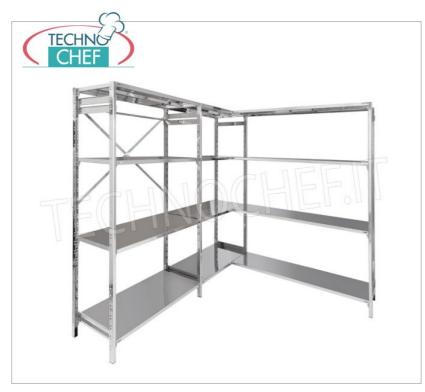

## STAINLESS STEEL SHELF 304, HANGED SHELVES, Modules with 4 shelves, DEPTH 40 cm, HEIGHT 200 cm :

- Modular hook shelving made of AISI 304 polished stainless steel ;
- Full range with length from 60 cm to 200 cm ;
- Very quick hook assembly on punch slots;
- Sides with uprights H 200 cm , thickness 20/10 , complete with reinforcement crosspiece and plastic feet;
- Slotted shelves 9x32, thickness 8/10, supplied with reinforced omega, anti-cut edges, depth 40 cm;
- Possibility to add further shelves to the Module;
- Possibility to create a Composition by extending the Module to the right or Left;
- Possibility to create corner and U-shaped compositions , using the special corner shelf junction kits .

## Accessories / Optional :

- $\circ~$  slotted shelf, hook mounting, 60x40 cm
- slotted shelf, hook mounting, 70x40 cm
- slotted shelf, hook mounting, 80x40 cm
- slotted shelf, hook mounting, 90x40 cm
- slotted shelf, hook mounting, 100x40 cm
- slotted shelf, hook mounting, 110x40 cm
- slotted shelf, hook mounting, 120x40 cm
- slotted shelf, hook mounting, 130x40 cm
- slotted shelf, hook mounting, 140x40 cm
- slotted shelf, hook mounting, 160x40 cm
- slotted shelf, hook mounting, 180x40 cm
- slotted shelf, hook mounting, 200x40 cm
- complete side h 200 cm
- 4 hooks kit for shelves mounting
- corner mounting kit
- stabilizing cross