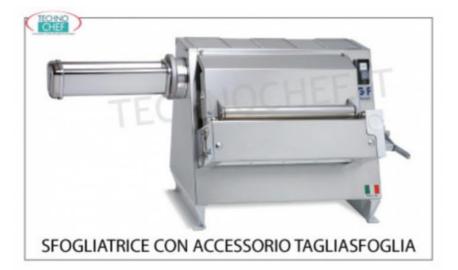

## HIGH PRECISION COUNTER DOUGH SHEETER with 1 PAIR of ROLLED STAINLESS STEEL ROLLS mm. 300:

- body in stainless steel;
- $\circ~$  pair of 300 mm long stainless steel rollers , appropriately ribbed for all types of dough ;
- the grooving allows to obtain a slightly rough pastry for a better adherence of the condiments;
- $\circ~$  shaped roller opening / closing adjustment lever for easy movement ;
- half-moon lever with quick lock to memorize the thickness of the last sheet passage ;
- dough feeding system on the lower rollers facilitated by another idle roller, made of stainless steel, to obtain very thin sheets;
- predisposition for application of dough cutter tools (optional / accessories);
- gearbox gears made with special resins , molded and not toothed , for a duration five times longer than normal;
- $\circ~$  quick coupling / uncoupling dough cutter application;
- $\circ~$  internal reinforcements to avoid any bending of the carcass ;
- $\circ~$  pasta weight: from 50 to 700 grams ;
- $\circ\;$  electrical system and safety devices according to CE standards.
- $\circ\;$  OPTIONAL / ACCESSORIES:
- Dough cutting tools with cutting width from 1.5 2 4 6.5 12 mm (depending on the model).

|                                  | height (mm) 370                                                            |                                                                            |
|----------------------------------|----------------------------------------------------------------------------|----------------------------------------------------------------------------|
| TECHNICAL CARD                   |                                                                            |                                                                            |
| CODE/PICTURES                    | DESCRIPTION                                                                | PRICE/DELIVERY                                                             |
| IGTS01                           | <b>Leaf cutting tool, 1.5 mm cutting</b> Cutter width cutting tool mm. 1.5 | € 220,63  VAT escluded  Shipping to be calculed                            |
| ACCESSORIO TAGLIASFOGLIA         |                                                                            | <b>Delivery</b> from 4 to 9 days                                           |
| IGTS02                           | Leaf cutter, 2.0 mm cut Cutter width cutting tool mm. 2.0                  | € 220,63  VAT escluded  Shipping to be calculed                            |
| ACCESSORIO TAGLIASFOGLIA         |                                                                            | <b>Delivery</b> from 4 to 9 days                                           |
| IGTS03                           | Leaf cutter, 4.0 mm cut Cutter width cutting tool mm. 4.0                  | € 220,63  VAT escluded  Shipping to be calculed                            |
| ACCESSORIO TAGLIASFOGLIA         |                                                                            | <b>Delivery</b> from 4 to 9 days                                           |
| IGTS04                           | <b>Leaf cutting tool, 6.5 mm cutting</b> Cutter width cutting tool mm. 6.5 | € 220,63  VAT escluded  Shipping to be calculed                            |
| ACCESSORIO TAGLIASFOGLIA         |                                                                            | Delivery                                                                   |
| IGTS05  ACCESSORIO TAGLIASFOGLIA | <b>Leaf cutting tool, 12 mm cut</b> Cutting tool, cutting width 12 mm      | € 220,63  VAT escluded  Shipping to be calculed  Delivery from 4 to 9 days |