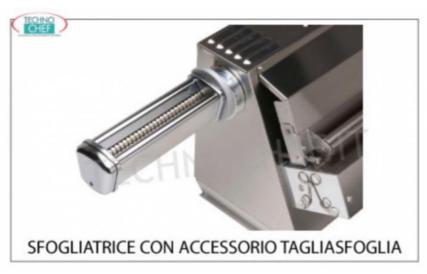

## HIGH PRECISION COUNTER DOUGH SHEETER with 1 PAIR of ROLLED STAINLESS STEEL ROLLS mm. 300:

- body in stainless steel;
- $\circ~$  pair of 300 mm long stainless steel rollers , appropriately ribbed for all types of dough ;
- the grooving allows to obtain a slightly rough pastry for a better adherence of the condiments;
- $\circ~$  shaped roller opening / closing adjustment lever for easy movement ;
- half-moon lever with quick lock to memorize the thickness of the last sheet passage ;
- dough feeding system on the lower rollers facilitated by another idle roller, made of stainless steel, to obtain very thin sheets;
- predisposition for application of dough cutter tools (optional / accessories);
- gearbox gears made with special resins , molded and not toothed , for a duration five times longer than normal;
- $\circ~$  quick coupling / uncoupling dough cutter application;
- $\circ~$  internal reinforcements to avoid any bending of the carcass ;
- $\circ~$  pasta weight: from 50 to 700 grams ;
- $\circ\;$  electrical system and safety devices according to CE standards.
- $\circ\;$  OPTIONAL / ACCESSORIES:
- Dough cutting tools with cutting width from 1.5 2 4 6.5 12 mm (depending on the model).

|                                  | height (mm) 370                                                            |                                                                            |
|----------------------------------|----------------------------------------------------------------------------|----------------------------------------------------------------------------|
| TECHNICAL CARD                   |                                                                            |                                                                            |
| CODE/PICTURES                    | DESCRIPTION                                                                | PRICE/DELIVERY                                                             |
| IGTS01                           | <b>Leaf cutting tool, 1.5 mm cutting</b> Cutter width cutting tool mm. 1.5 | € 220,63  VAT escluded  Shipping to be calculed                            |
| ACCESSORIO TAGLIASFOGLIA         |                                                                            | <b>Delivery</b> from 4 to 9 days                                           |
| IGTS02                           | Leaf cutter, 2.0 mm cut Cutter width cutting tool mm. 2.0                  | € 220,63  VAT escluded  Shipping to be calculed                            |
| ACCESSORIO TAGLIASFOGLIA         |                                                                            | <b>Delivery</b> from 4 to 9 days                                           |
| IGTS03                           | Leaf cutter, 4.0 mm cut Cutter width cutting tool mm. 4.0                  | € 220,63  VAT escluded  Shipping to be calculed                            |
| ACCESSORIO TAGLIASFOGLIA         |                                                                            | <b>Delivery</b> from 4 to 9 days                                           |
| IGTS04                           | <b>Leaf cutting tool, 6.5 mm cutting</b> Cutter width cutting tool mm. 6.5 | € 220,63  VAT escluded  Shipping to be calculed                            |
| ACCESSORIO TAGLIASFOGLIA         |                                                                            | Delivery                                                                   |
| IGTS05  ACCESSORIO TAGLIASFOGLIA | <b>Leaf cutting tool, 12 mm cut</b> Cutting tool, cutting width 12 mm      | € 220,63  VAT escluded  Shipping to be calculed  Delivery from 4 to 9 days |