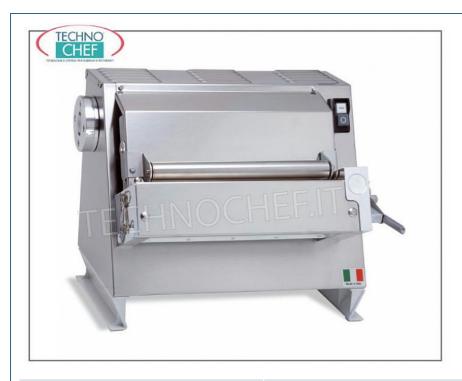

Services and Technologies for professional catering since 1973

CODE DESCRIPTION PRICE/DELIVERY

IG-2300/SPT30

HIGH PRECISION DOUGH SHEETER with 1 PAIR of ROLLED STAINLESS STEEL ROLLS mm. 300, PREPARED for application of LEAF CUTTER TOOLS, - V. 230/1 - Kw. 0.37 - weight Kg. 23 - dimensions mm. 420x420x370h

## HIGH PRECISION COUNTER DOUGH SHEETER with 1 PAIR of ROLLED STAINLESS STEEL ROLLS mm. 300:

- body in stainless steel;
- $\circ~$  pair of 300 mm long stainless steel rollers , appropriately ribbed for all types of dough ;
- the grooving allows to obtain a slightly rough pastry for a better adherence of the condiments;
- $\circ~$  shaped roller opening / closing adjustment lever for easy movement ;
- half-moon lever with quick lock to memorize the thickness of the last sheet passage ;
- dough feeding system on the lower rollers facilitated by another idle roller, made of stainless steel, to obtain very thin sheets;
- predisposition for application of dough cutter tools (optional / accessories);
- gearbox gears made with special resins , molded and not toothed , for a duration five times longer than normal;
- $\circ~$  quick coupling / uncoupling dough cutter application;
- $\circ~$  internal reinforcements to avoid any bending of the carcass ;
- $\circ~$  pasta weight: from 50 to 700 grams ;
- $\circ\;$  electrical system and safety devices according to CE standards.
- $\circ\;$  OPTIONAL / ACCESSORIES:
- Dough cutting tools with cutting width from 1.5 2 4 6.5 12 mm (depending on the model).

## MADE IN ITALY

| MADE IN ITALY             |          |
|---------------------------|----------|
| TECHNICAL CARD            |          |
| power supply              | Monofase |
| Volts                     | V 230/1  |
| frequency (Hz)            | 50       |
| motor power capacity (Kw) | 0,37     |
| net weight (Kg)           | 23       |
| gross weight (Kg)         | 28       |
| breadth (mm)              | 420      |
| depth (mm)                | 420      |