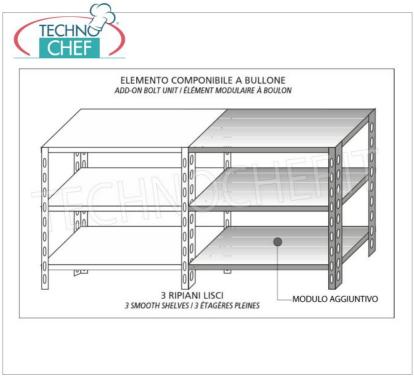

## PROFESSIONAL DESCRIPTION

STAINLESS STEEL 304 BOLT SHELF , SMOOTH SHELVES , Modules with 3 shelves , DEPTH 40 cm , HEIGHT cm 150 :

- Modular bolt shelving made of **polished AISI 304 stainless steel**;
- Full range with length from 60 cm to 200 cm ;
- Sides with uprights H 150 cm , thickness 15/10 , complete with bolts and plastic feet;
- Smooth shelves 8/10 thick , supplied with reinforced omega, cut-resistant edges, depth 40 cm ;
- · Possibility to add further shelves to the Module;
- Possibility to create a Composition by extending the Module to the right or Left;
- Possibility to create corner and U-shaped compositions, using the appropriate angle support system.

## Accessories / Optional :

- $\circ~$  smooth shelf, bolt mounting, 60x40 cm
- $\circ~$  smooth shelf, bolt mounting, 70x40 cm
- smooth shelf, bolt mounting, 80x40 cm
- smooth shelf, bolt mounting, 90x40 cm
- smooth shelf, bolt mounting, 100x40 cm
- smooth shelf, bolt mounting, 110x40 cm
- smooth shelf, bolt mounting, 120x40 cm
- smooth shelf, bolt mounting, 130x40 cm
- smooth shelf, bolt mounting, 140x40 cm
- smooth shelf, bolt mounting, 160x40 cm
- smooth shelf, bolt mounting, 180x40 cm
- smooth shelf, bolt mounting, 200x40 cm
- full side H 150 cm
- kit of 4 stainless steel bolts
- corner mounting kit