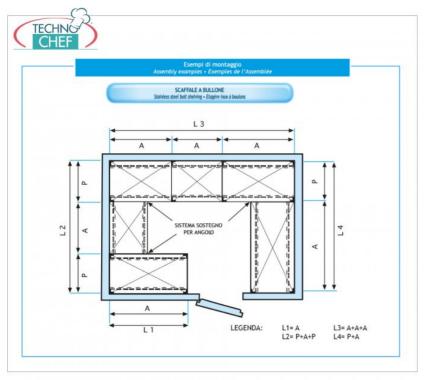

## PROFESSIONAL DESCRIPTION

STAINLESS STEEL 304 BOLT SHELF , SMOOTH SHELVES , Modules with 3 shelves , DEPTH 40 cm , HEIGHT cm 150 :

- Modular bolt shelving made of **polished AISI 304 stainless steel**;
- Full range with length from 60 cm to 200 cm ;
- Sides with uprights H 150 cm , thickness 15/10 , complete with bolts and plastic feet;
- Smooth shelves 8/10 thick , supplied with reinforced omega, cut-resistant edges, depth 40 cm ;
- · Possibility to add further shelves to the Module;
- Possibility to create a Composition by extending the Module to the right or Left;
- Possibility to create corner and U-shaped compositions, using the appropriate angle support system.