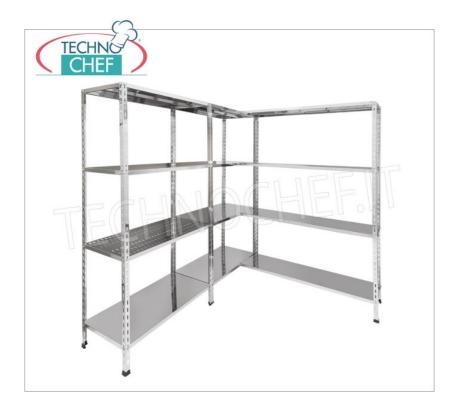

## PROFESSIONAL DESCRIPTION

STAINLESS STEEL 304 BOLT SHELF , SMOOTH SHELVES , Modules with 3 shelves , DEPTH 40 cm , HEIGHT cm 150 :

- Modular bolt shelving made of **polished AISI 304 stainless steel**;
- Full range with length from 60 cm to 200 cm ;
- Sides with uprights H 150 cm , thickness 15/10 , complete with bolts and plastic feet;
- Smooth shelves 8/10 thick , supplied with reinforced omega, cut-resistant edges, depth 40 cm ;
- · Possibility to add further shelves to the Module;
- Possibility to create a Composition by extending the Module to the right or Left;
- Possibility to create corner and U-shaped compositions, using the appropriate angle support system.

## Accessories / Optional :

- $\circ~$  smooth shelf, bolt mounting, 60x40 cm
- $\circ~$  smooth shelf, bolt mounting, 70x40 cm
- smooth shelf, bolt mounting, 80x40 cm
- smooth shelf, bolt mounting, 90x40 cm
- smooth shelf, bolt mounting, 100x40 cm
- smooth shelf, bolt mounting, 110x40 cm
- smooth shelf, bolt mounting, 120x40 cm
- smooth shelf, bolt mounting, 130x40 cm
- smooth shelf, bolt mounting, 140x40 cm
- smooth shelf, bolt mounting, 160x40 cm
- smooth shelf, bolt mounting, 180x40 cm
- smooth shelf, bolt mounting, 200x40 cm
- full side H 150 cm
- kit of 4 stainless steel bolts
- corner mounting kit