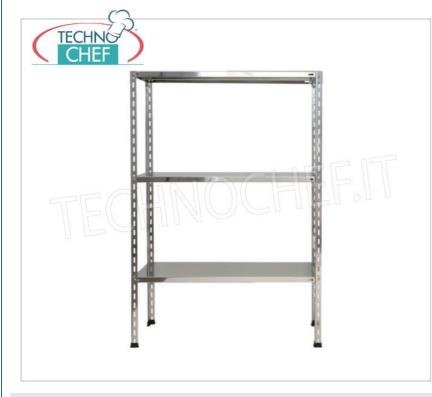

## PROFESSIONAL DESCRIPTION

STAINLESS STEEL 304 BOLT SHELF , SMOOTH SHELVES , Modules with 3 shelves , DEPTH 40 cm , HEIGHT cm 150 :

- Modular bolt shelving made of **polished AISI 304 stainless steel**;
- Full range with length from 60 cm to 200 cm ;
- Sides with uprights H 150 cm , thickness 15/10 , complete with bolts and plastic feet;
- Smooth shelves 8/10 thick , supplied with reinforced omega, cut-resistant edges, depth 40 cm ;
- · Possibility to add further shelves to the Module;
- Possibility to create a Composition by extending the Module to the right or Left;
- Possibility to create corner and U-shaped compositions, using the appropriate angle support system.

## Accessories / Optional :

- $\circ~$  smooth shelf, bolt mounting, 60x40 cm
- $\circ~$  smooth shelf, bolt mounting, 70x40 cm
- smooth shelf, bolt mounting, 80x40 cm
- smooth shelf, bolt mounting, 90x40 cm
- smooth shelf, bolt mounting, 100x40 cm
- smooth shelf, bolt mounting, 110x40 cm
- smooth shelf, bolt mounting, 120x40 cm
- smooth shelf, bolt mounting, 130x40 cm
- smooth shelf, bolt mounting, 140x40 cm
- smooth shelf, bolt mounting, 160x40 cm
- smooth shelf, bolt mounting, 180x40 cm
- smooth shelf, bolt mounting, 200x40 cm
- full side H 150 cm
- kit of 4 stainless steel bolts
- corner mounting kit