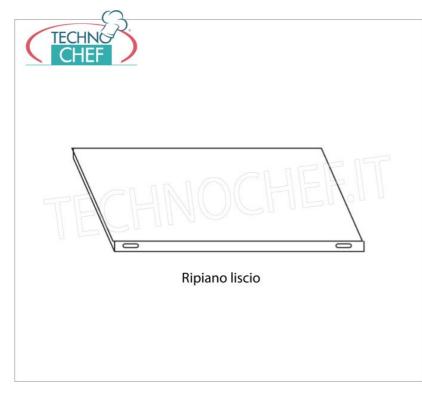

## PROFESSIONAL DESCRIPTION

STAINLESS STEEL 304 BOLT SHELF , SMOOTH SHELVES , Modules with 3 shelves , DEPTH 40 cm , HEIGHT cm 150 :

- Modular bolt shelving made of **polished AISI 304 stainless steel**;
- Full range with length from 60 cm to 200 cm ;
- Sides with uprights H 150 cm , thickness 15/10 , complete with bolts and plastic feet;
- Smooth shelves 8/10 thick , supplied with reinforced omega, cut-resistant edges, depth 40 cm ;
- · Possibility to add further shelves to the Module;
- Possibility to create a Composition by extending the Module to the right or Left;
- Possibility to create corner and U-shaped compositions, using the appropriate angle support system.

## Accessories / Optional :

- $\circ~$  smooth shelf, bolt mounting, 60x40 cm
- $\circ~$  smooth shelf, bolt mounting, 70x40 cm
- smooth shelf, bolt mounting, 80x40 cm
- smooth shelf, bolt mounting, 90x40 cm
- smooth shelf, bolt mounting, 100x40 cm
- smooth shelf, bolt mounting, 110x40 cm
- smooth shelf, bolt mounting, 120x40 cm
- smooth shelf, bolt mounting, 130x40 cm
- smooth shelf, bolt mounting, 140x40 cm
- smooth shelf, bolt mounting, 160x40 cm
- smooth shelf, bolt mounting, 180x40 cm
- smooth shelf, bolt mounting, 200x40 cm
- full side H 150 cm
- kit of 4 stainless steel bolts
- corner mounting kit