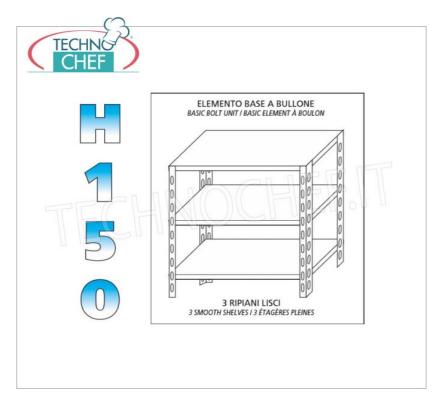

## PROFESSIONAL DESCRIPTION

STAINLESS STEEL 304 BOLT SHELF , SMOOTH SHELVES , Modules with 3 shelves , DEPTH 40 cm , HEIGHT cm 150 :

- Modular bolt shelving made of **polished AISI 304 stainless steel**;
- Full range with length from 60 cm to 200 cm ;
- Sides with uprights H 150 cm , thickness 15/10 , complete with bolts and plastic feet;
- Smooth shelves 8/10 thick , supplied with reinforced omega, cut-resistant edges, depth 40 cm ;
- · Possibility to add further shelves to the Module;
- Possibility to create a Composition by extending the Module to the right or Left;
- Possibility to create corner and U-shaped compositions, using the appropriate angle support system.