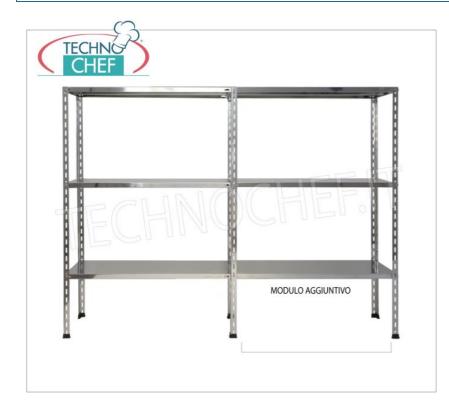

## PROFESSIONAL DESCRIPTION

STAINLESS STEEL 304 BOLT SHELF , SMOOTH SHELVES , Modules with 3 shelves , DEPTH 40 cm , HEIGHT cm 150 :

- Modular bolt shelving made of **polished AISI 304 stainless steel**;
- Full range with length from 60 cm to 200 cm ;
- Sides with uprights H 150 cm , thickness 15/10 , complete with bolts and plastic feet;
- Smooth shelves 8/10 thick , supplied with reinforced omega, cut-resistant edges, depth 40 cm ;
- · Possibility to add further shelves to the Module;
- Possibility to create a Composition by extending the Module to the right or Left;
- Possibility to create corner and U-shaped compositions, using the appropriate angle support system.

## Accessories / Optional :

- $\circ~$  smooth shelf, bolt mounting, 60x40 cm
- $\circ~$  smooth shelf, bolt mounting, 70x40 cm
- smooth shelf, bolt mounting, 80x40 cm
- smooth shelf, bolt mounting, 90x40 cm
- smooth shelf, bolt mounting, 100x40 cm
- smooth shelf, bolt mounting, 110x40 cm
- smooth shelf, bolt mounting, 120x40 cm
- smooth shelf, bolt mounting, 130x40 cm
- smooth shelf, bolt mounting, 140x40 cm
- smooth shelf, bolt mounting, 160x40 cm
- smooth shelf, bolt mounting, 180x40 cm
- smooth shelf, bolt mounting, 200x40 cm
- full side H 150 cm
- kit of 4 stainless steel bolts
- corner mounting kit