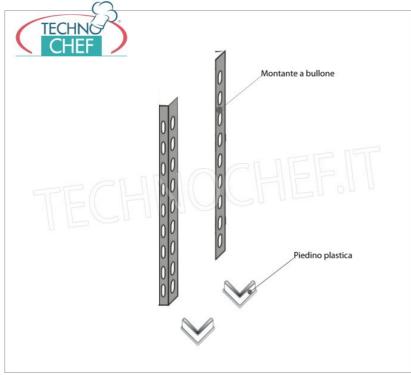

## PROFESSIONAL DESCRIPTION

STAINLESS STEEL 304 BOLT SHELF , SMOOTH SHELVES , Modules with 3 shelves , DEPTH 40 cm , HEIGHT cm 150 :

- Modular bolt shelving made of **polished AISI 304 stainless steel**;
- Full range with length from 60 cm to 200 cm ;
- Sides with uprights H 150 cm , thickness 15/10 , complete with bolts and plastic feet;
- Smooth shelves 8/10 thick , supplied with reinforced omega, cut-resistant edges, depth 40 cm ;
- · Possibility to add further shelves to the Module;
- Possibility to create a Composition by extending the Module to the right or Left;
- Possibility to create corner and U-shaped compositions, using the appropriate angle support system.

## Accessories / Optional :

- $\circ~$  smooth shelf, bolt mounting, 60x40 cm
- $\circ~$  smooth shelf, bolt mounting, 70x40 cm
- smooth shelf, bolt mounting, 80x40 cm
- smooth shelf, bolt mounting, 90x40 cm
- smooth shelf, bolt mounting, 100x40 cm
- smooth shelf, bolt mounting, 110x40 cm
- smooth shelf, bolt mounting, 120x40 cm
- smooth shelf, bolt mounting, 130x40 cm
- smooth shelf, bolt mounting, 140x40 cm
- smooth shelf, bolt mounting, 160x40 cm
- smooth shelf, bolt mounting, 180x40 cm
- smooth shelf, bolt mounting, 200x40 cm
- full side H 150 cm
- kit of 4 stainless steel bolts
- corner mounting kit