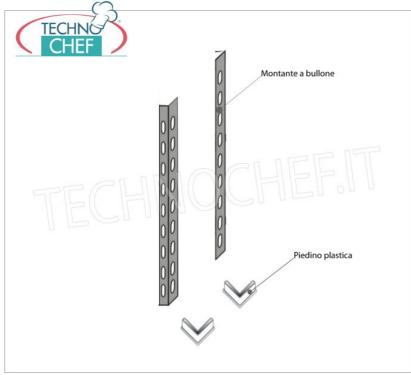

## PROFESSIONAL DESCRIPTION

STAINLESS STEEL 304 BOLT SHELF , SMOOTH SHELVES , Modules with 3 shelves , DEPTH 50 cm , HEIGHT 150 cm :

- Modular bolt shelving made of **polished AISI 304 stainless steel**;
- Full range with length from 60 cm to 200 cm ;
- Sides with uprights H 150 cm , thickness 15/10 , complete with bolts and plastic feet;
- Smooth shelves 8/10 thick , supplied with reinforced omega, cut-resistant edges, depth 50 cm ;
- · Possibility to add further shelves to the Module;
- Possibility to create a Composition by extending the Module to the right or Left;
- Possibility to create corner and U-shaped compositions, using the appropriate angle support system.