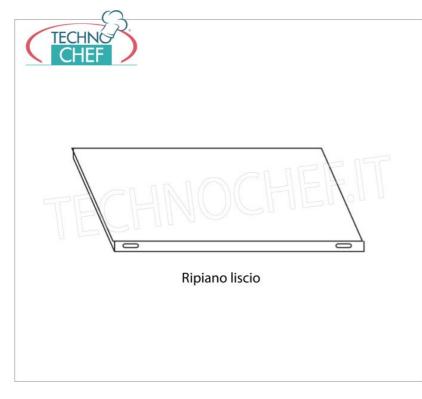

## Accessories / Optional :

- $\circ~$  smooth shelf, bolt mounting, 60x50 cm
- $\circ~$  smooth shelf, bolt mounting, 70x50 cm
- smooth shelf, bolt mounting, 80x50 cm
- smooth shelf, bolt mounting, 90x50 cm
- smooth shelf, bolt mounting, 100x50 cm
- smooth shelf, bolt mounting, 110x50 cm
- smooth shelf, bolt mounting, 120x50 cm
- smooth shelf, bolt mounting, 130x50 cm
- smooth shelf, bolt mounting, 140x50 cm
- smooth shelf, bolt mounting, 160x50 cm
- smooth shelf, bolt mounting, 180x50 cm
- smooth shelf, bolt mounting, 200x50 cm
- full side H 150 cm
- kit of 4 stainless steel bolts
- corner mounting kit