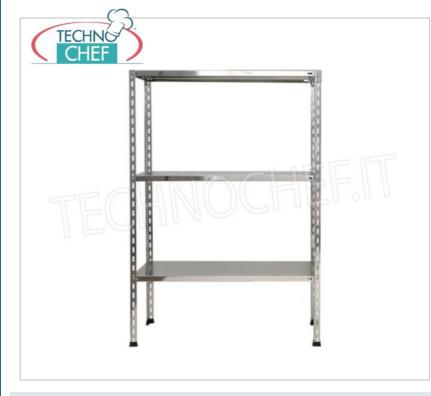

## PROFESSIONAL DESCRIPTION

STAINLESS STEEL 304 BOLT SHELF , SMOOTH SHELVES , Modules with 3 shelves , DEPTH 50 cm , HEIGHT 150 cm :

- Modular bolt shelving made of **polished AISI 304 stainless steel**;
- Full range with length from 60 cm to 200 cm ;
- Sides with uprights H 150 cm , thickness 15/10 , complete with bolts and plastic feet;
- Smooth shelves 8/10 thick , supplied with reinforced omega, cut-resistant edges, depth 50 cm ;
- · Possibility to add further shelves to the Module;
- Possibility to create a Composition by extending the Module to the right or Left;
- Possibility to create corner and U-shaped compositions, using the appropriate angle support system.