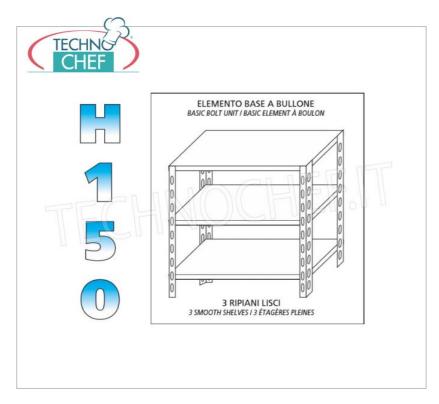

## PROFESSIONAL DESCRIPTION

STAINLESS STEEL 304 BOLT SHELF , SMOOTH SHELVES , Modules with 3 shelves , DEPTH 50 cm , HEIGHT 150 cm :

- Modular bolt shelving made of **polished AISI 304 stainless steel**;
- Full range with length from 60 cm to 200 cm ;
- Sides with uprights H 150 cm , thickness 15/10 , complete with bolts and plastic feet;
- Smooth shelves 8/10 thick , supplied with reinforced omega, cut-resistant edges, depth 50 cm ;
- · Possibility to add further shelves to the Module;
- Possibility to create a Composition by extending the Module to the right or Left;
- Possibility to create corner and U-shaped compositions, using the appropriate angle support system.