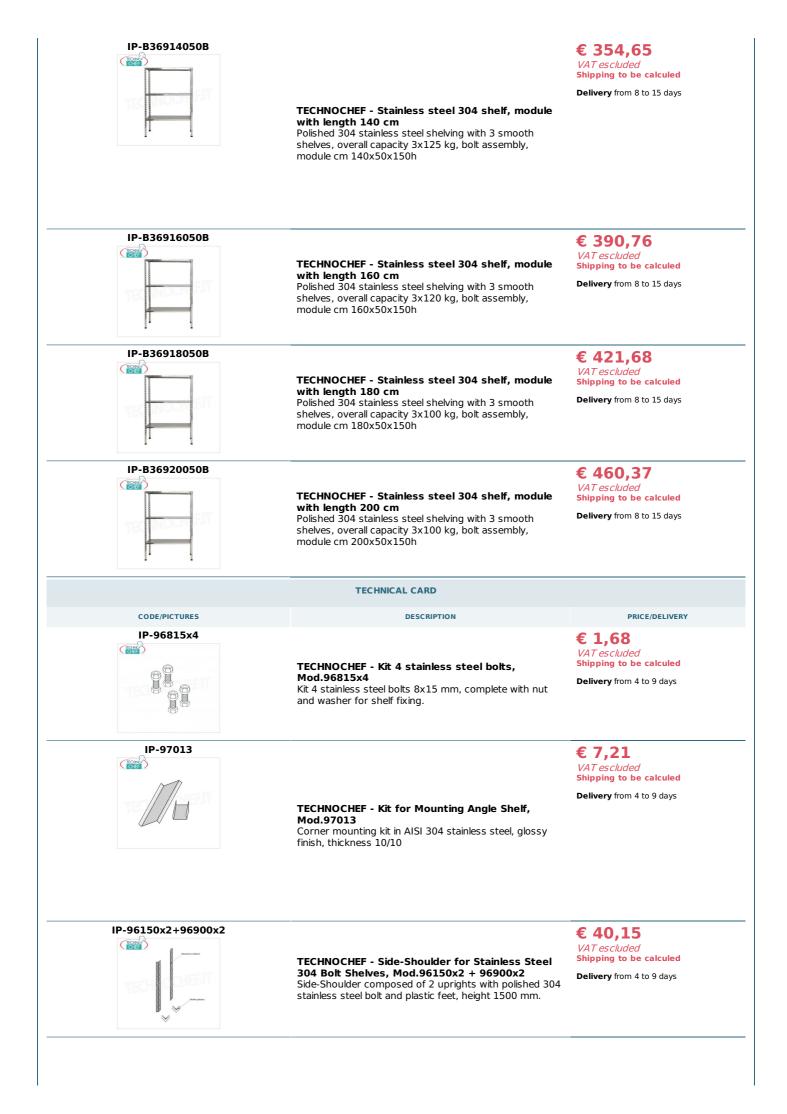

## PROFESSIONAL DESCRIPTION

STAINLESS STEEL 304 BOLT SHELF , SMOOTH SHELVES , Modules with 3 shelves , DEPTH 50 cm , HEIGHT 150 cm :

- Modular bolt shelving made of **polished AISI 304 stainless steel**;
- Full range with length from 60 cm to 200 cm ;
- Sides with uprights H 150 cm , thickness 15/10 , complete with bolts and plastic feet;
- Smooth shelves 8/10 thick , supplied with reinforced omega, cut-resistant edges, depth 50 cm ;
- · Possibility to add further shelves to the Module;
- Possibility to create a Composition by extending the Module to the right or Left;
- Possibility to create corner and U-shaped compositions, using the appropriate angle support system.

## Accessories / Optional :

- $\circ~$  smooth shelf, bolt mounting, 60x50 cm
- $\circ~$  smooth shelf, bolt mounting, 70x50 cm
- smooth shelf, bolt mounting, 80x50 cm
- smooth shelf, bolt mounting, 90x50 cm
- smooth shelf, bolt mounting, 100x50 cm
- smooth shelf, bolt mounting, 110x50 cm
- smooth shelf, bolt mounting, 120x50 cm
- smooth shelf, bolt mounting, 130x50 cm
- smooth shelf, bolt mounting, 140x50 cm
- smooth shelf, bolt mounting, 160x50 cm
- smooth shelf, bolt mounting, 180x50 cm
- smooth shelf, bolt mounting, 200x50 cm
- full side H 150 cm
- kit of 4 stainless steel bolts
- corner mounting kit