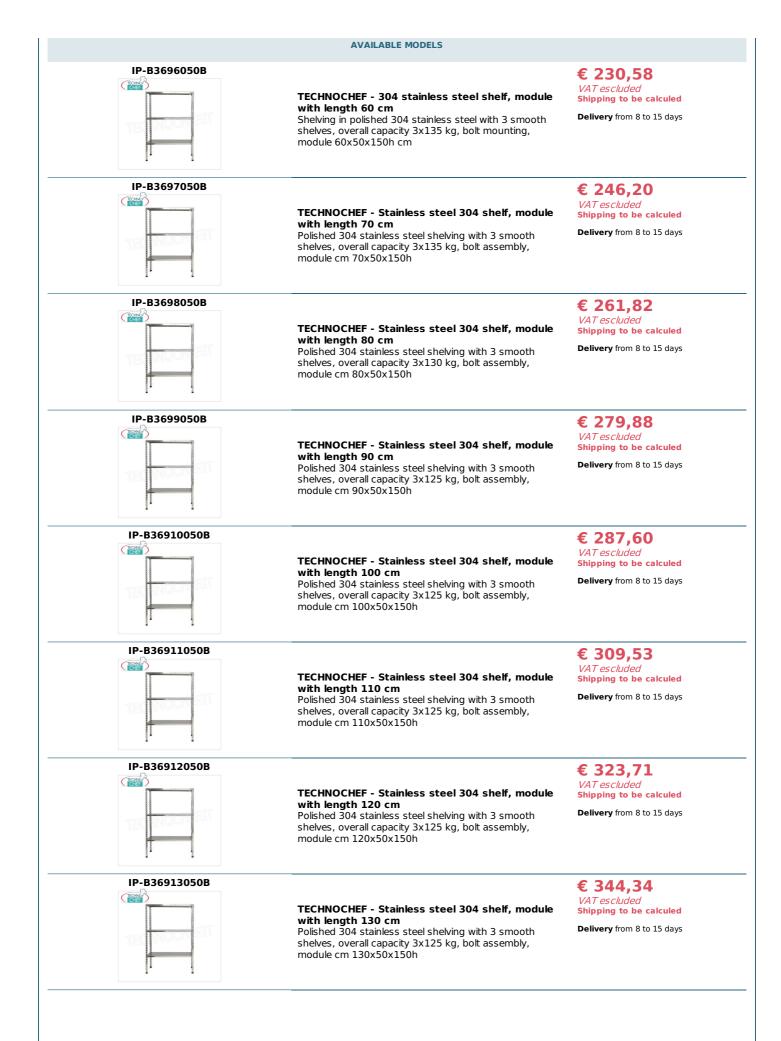

## PROFESSIONAL DESCRIPTION

STAINLESS STEEL 304 BOLT SHELF , SMOOTH SHELVES , Modules with 3 shelves , DEPTH 50 cm , HEIGHT 150 cm :

- Modular bolt shelving made of **polished AISI 304 stainless steel**;
- Full range with length from 60 cm to 200 cm ;
- Sides with uprights H 150 cm , thickness 15/10 , complete with bolts and plastic feet;
- Smooth shelves 8/10 thick , supplied with reinforced omega, cut-resistant edges, depth 50 cm ;
- · Possibility to add further shelves to the Module;
- Possibility to create a Composition by extending the Module to the right or Left;
- Possibility to create corner and U-shaped compositions, using the appropriate angle support system.

## Accessories / Optional :

- $\circ~$  smooth shelf, bolt mounting, 60x50 cm
- $\circ~$  smooth shelf, bolt mounting, 70x50 cm
- smooth shelf, bolt mounting, 80x50 cm
- smooth shelf, bolt mounting, 90x50 cm
- smooth shelf, bolt mounting, 100x50 cm
- smooth shelf, bolt mounting, 110x50 cm
- smooth shelf, bolt mounting, 120x50 cm
- smooth shelf, bolt mounting, 130x50 cm
- smooth shelf, bolt mounting, 140x50 cm
- smooth shelf, bolt mounting, 160x50 cm
- smooth shelf, bolt mounting, 180x50 cm
- smooth shelf, bolt mounting, 200x50 cm
- full side H 150 cm
- kit of 4 stainless steel bolts
- corner mounting kit