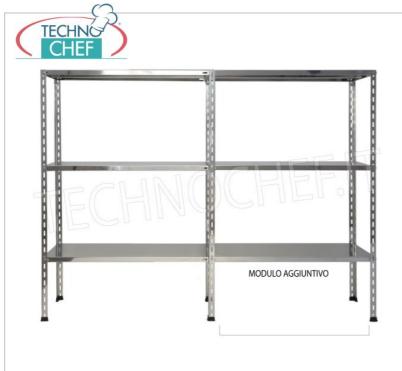

## PROFESSIONAL DESCRIPTION

STAINLESS STEEL 304 BOLT SHELF , SMOOTH SHELVES , Modules with 3 shelves , DEPTH 50 cm , HEIGHT 150 cm :

- Modular bolt shelving made of **polished AISI 304 stainless steel**;
- Full range with length from 60 cm to 200 cm ;
- Sides with uprights H 150 cm , thickness 15/10 , complete with bolts and plastic feet;
- Smooth shelves 8/10 thick , supplied with reinforced omega, cut-resistant edges, depth 50 cm ;
- · Possibility to add further shelves to the Module;
- Possibility to create a Composition by extending the Module to the right or Left;
- Possibility to create corner and U-shaped compositions, using the appropriate angle support system.