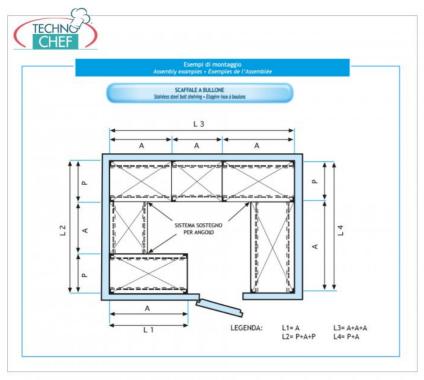

## PROFESSIONAL DESCRIPTION

STAINLESS STEEL 304 BOLT SHELF , SMOOTH SHELVES , Modules with 3 shelves , DEPTH 50 cm , HEIGHT 150 cm :

- Modular bolt shelving made of **polished AISI 304 stainless steel**;
- Full range with length from 60 cm to 200 cm ;
- Sides with uprights H 150 cm , thickness 15/10 , complete with bolts and plastic feet;
- Smooth shelves 8/10 thick , supplied with reinforced omega, cut-resistant edges, depth 50 cm ;
- · Possibility to add further shelves to the Module;
- Possibility to create a Composition by extending the Module to the right or Left;
- Possibility to create corner and U-shaped compositions, using the appropriate angle support system.