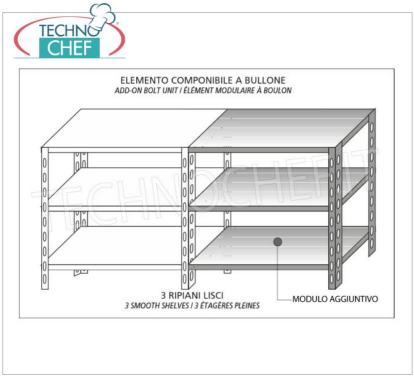

## PROFESSIONAL DESCRIPTION

STAINLESS STEEL 304 BOLT SHELF , SMOOTH SHELVES , Modules with 3 shelves , DEPTH 50 cm , HEIGHT 150 cm :

- Modular bolt shelving made of **polished AISI 304 stainless steel**;
- Full range with length from 60 cm to 200 cm ;
- Sides with uprights H 150 cm , thickness 15/10 , complete with bolts and plastic feet;
- Smooth shelves 8/10 thick , supplied with reinforced omega, cut-resistant edges, depth 50 cm ;
- · Possibility to add further shelves to the Module;
- Possibility to create a Composition by extending the Module to the right or Left;
- Possibility to create corner and U-shaped compositions, using the appropriate angle support system.