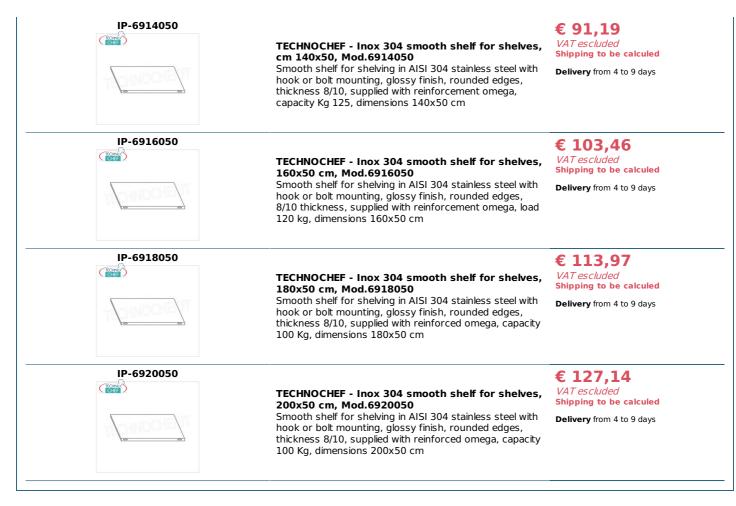

## Accessories / Optional :

- $\circ~$  smooth shelf, bolt mounting, 60x50 cm
- $\circ~$  smooth shelf, bolt mounting, 70x50 cm
- smooth shelf, bolt mounting, 80x50 cm
- smooth shelf, bolt mounting, 90x50 cm
- smooth shelf, bolt mounting, 100x50 cm
- smooth shelf, bolt mounting, 110x50 cm
- smooth shelf, bolt mounting, 120x50 cm
- smooth shelf, bolt mounting, 130x50 cm
- smooth shelf, bolt mounting, 140x50 cm
- smooth shelf, bolt mounting, 160x50 cm
- smooth shelf, bolt mounting, 180x50 cm
- smooth shelf, bolt mounting, 200x50 cm
- full side H 150 cm
- kit of 4 stainless steel bolts
- corner mounting kit