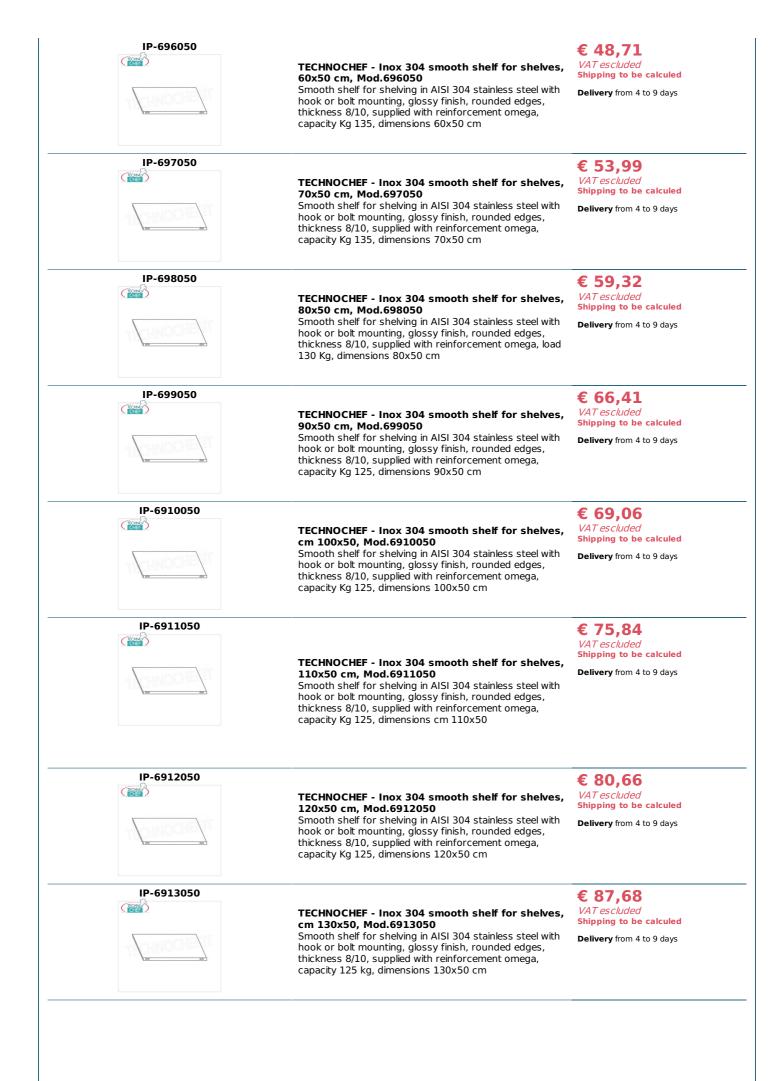

## PROFESSIONAL DESCRIPTION

STAINLESS STEEL 304 BOLT SHELF , SMOOTH SHELVES , Modules with 3 shelves , DEPTH 50 cm , HEIGHT 150 cm :

- Modular bolt shelving made of **polished AISI 304 stainless steel**;
- Full range with length from 60 cm to 200 cm ;
- Sides with uprights H 150 cm , thickness 15/10 , complete with bolts and plastic feet;
- Smooth shelves 8/10 thick , supplied with reinforced omega, cut-resistant edges, depth 50 cm ;
- · Possibility to add further shelves to the Module;
- Possibility to create a Composition by extending the Module to the right or Left;
- Possibility to create corner and U-shaped compositions, using the appropriate angle support system.

## Accessories / Optional :

- $\circ~$  smooth shelf, bolt mounting, 60x50 cm
- $\circ~$  smooth shelf, bolt mounting, 70x50 cm
- smooth shelf, bolt mounting, 80x50 cm
- smooth shelf, bolt mounting, 90x50 cm
- smooth shelf, bolt mounting, 100x50 cm
- smooth shelf, bolt mounting, 110x50 cm
- smooth shelf, bolt mounting, 120x50 cm
- smooth shelf, bolt mounting, 130x50 cm
- smooth shelf, bolt mounting, 140x50 cm
- smooth shelf, bolt mounting, 160x50 cm
- smooth shelf, bolt mounting, 180x50 cm
- smooth shelf, bolt mounting, 200x50 cm
- full side H 150 cm
- kit of 4 stainless steel bolts
- corner mounting kit