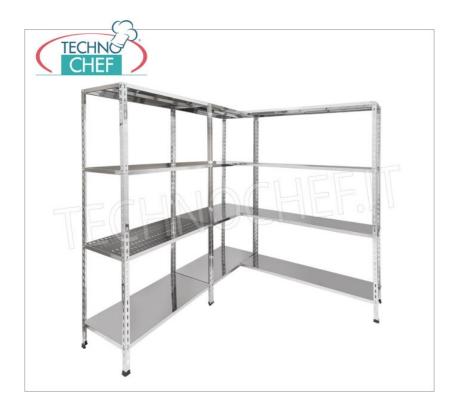

## PROFESSIONAL DESCRIPTION

STAINLESS STEEL 304 BOLT SHELF , SMOOTH SHELVES , Modules with 3 shelves , DEPTH 50 cm , HEIGHT 150 cm :

- Modular bolt shelving made of **polished AISI 304 stainless steel**;
- Full range with length from 60 cm to 200 cm ;
- Sides with uprights H 150 cm , thickness 15/10 , complete with bolts and plastic feet;
- Smooth shelves 8/10 thick , supplied with reinforced omega, cut-resistant edges, depth 50 cm ;
- · Possibility to add further shelves to the Module;
- Possibility to create a Composition by extending the Module to the right or Left;
- Possibility to create corner and U-shaped compositions, using the appropriate angle support system.