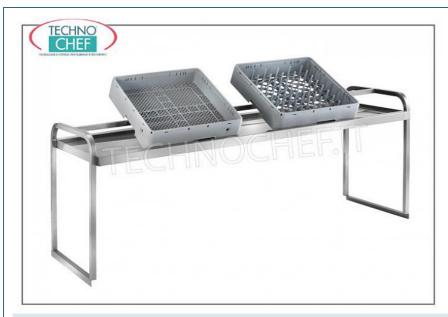

#### PROFESSIONAL DESCRIPTION

BRIDGE INSTALLABLE BASKETS HOLDER SHELF, in sorting tables, COMPLETE RANGE with length from 1600 to 2000 mm:

• made of AISI 304 stainless steel .

## AVAILABLE MODELS