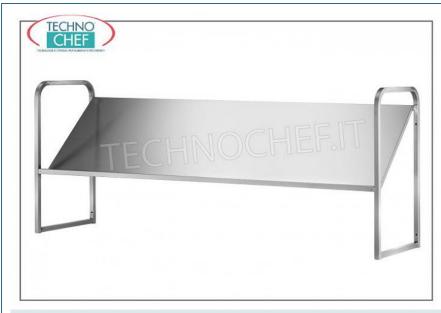

#### PROFESSIONAL DESCRIPTION

DISHWASHER BASKETS SHELF for wall installation, COMPLETE RANGE with length from 1000 to 2000 mm:

• made of AISI 304 stainless steel .

### **AVAILABLE MODELS**

MZRSC/10

Professional dishwasher rack shelves, dim.mm.1000x400x650h

DISHWASHER BASKETS SHELF for wall installation - dimensions mm. 1000x400x650h

€ 222,45

VAT escluded

Shipping to be calculed