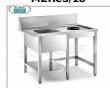

## MZHCS/18

### Prewash tables for hood dishwashers

CLEANING and PRE-WASHING TABLE in DISHWASHER INLET with MACHINE AND TANK HOOK (mm. 500x400x300h) ON THE LEFT, CLEARING HOLE ON THE RIGHT, complete with rear BACKSTAND (200mm), paneling, LOWER SHELF, - dimensions mm. 1800x700x850h