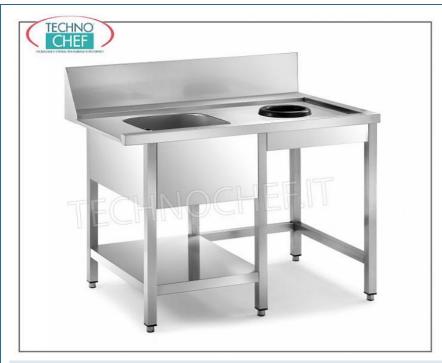

### PROFESSIONAL DESCRIPTION

CLEANING and PRE-WASHING TABLE in DISHWASHER INLET with MACHINE COUPLING and TANK on the LEFT, CLEARING HOLE ON THE RIGHT, COMPLETE RANGE with lengths from 1200 to 2000 mm:

- made of AISI 304 stainless steel;
- complete with rear splashback h 200 mm;
- perimeter panelling;
- o bottom shelf .

MADE IN ITALY

## **AVAILABLE MODELS**

Prewash tables for hood dishwashers

CLEANING and PRE-WASHING TABLE in DISHWASHER INLET with MACHINE AND TANK HOOK (mm. 400x400x300h) ON THE LEFT, CLEARING HOLE ON THE RIGHT, complete with rear BACKSTAND (200mm), panelling, LOWER SHELF, - dimensions mm. 1200x700x850h