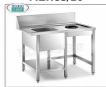

## **AVAILABLE MODELS**

Prewash tables for hood dishwashers

CLEANING and PRE-WASHING TABLE in DISHWASHER INLET with MACHINE AND TANK HOOK (mm. 400x400x300h) ON THE LEFT, CLEARING HOLE ON THE RIGHT, complete with rear BACKSTAND (200mm), panelling, LOWER SHELF, - dimensions mm. 1200x700x850h