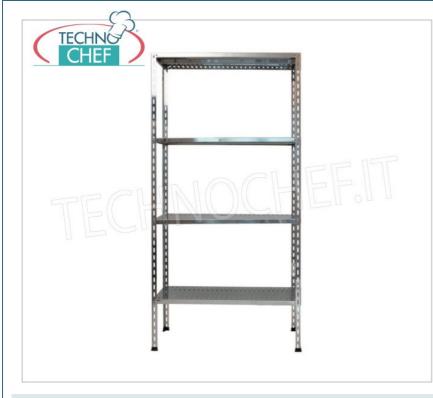

## PROFESSIONAL DESCRIPTION

STAINLESS STEEL 304 BOLT SHELF, CURED SHELVES, Modules with 4 shelves, DEPTH 50 cm, HEIGHT cm 180 :

- Modular bolt shelving made of polished AISI 304 stainless steel ;
- Full range with length from 60 cm to 200 cm ;
- Sides with uprights H 180 cm , thickness 15/10 , complete with bolts and plastic feet;
- Slotted shelves 9x32, thickness 8/10, supplied with reinforced omega, cut-resistant edges, depth 50 cm;
- Possibility to add further shelves to the Module;
- Possibility to create a Composition by extending the Module to the right or Left;
- Possibility to create corner and U-shaped compositions, using the appropriate angle support system.

## Accessories / Optional :

- $\circ~$  slotted shelf, bolt mounting, 60x50 cm
- $\circ~$  slotted shelf, bolt mounting, 70x50 cm
- slotted shelf, bolt mounting, 80x50 cm
- slotted shelf, bolt mounting, 90x50 cm
- slotted shelf, bolt mounting, 100x50 cm
- slotted shelf, bolt mounting, 110x50 cm
- slotted shelf, bolt mounting, 120x50 cm
- slotted shelf, bolt mounting, 130x50 cm
- slotted shelf, bolt mounting, 140x50 cm
- slotted shelf, bolt mounting, 160x50 cm
- slotted shelf, bolt mounting, 180x50 cm
- slotted shelf, bolt mounting, 200x50 cm
- uprights H 180 cm
- corner support system