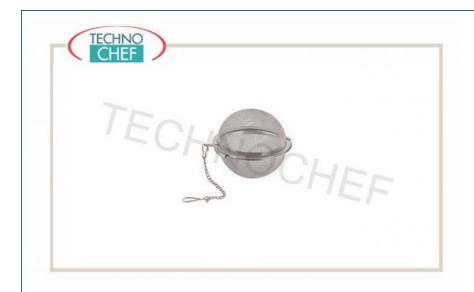

## PROFESSIONAL DESCRIPTION

|                      | AVAILABLE MODELS                                       |                                                                          |
|----------------------|--------------------------------------------------------|--------------------------------------------------------------------------|
| CODE/PICTURES        | DESCRIPTION                                            | PRICE/DELIVERY                                                           |
| PD42617-04 TECHOLHER | <b>Passathé in stainless steel</b><br>Passathe 'Cm 4.5 | € 2,35  VAT escluded  Shipping to be calculed  Delivery from 3 to 6 days |
| PD42617-05           | <b>Passathé in stainless steel</b><br>Passathe 'Cm 5   | € 2,53  VAT escluded  Shipping to be calculed  Delivery from 3 to 6 days |
| PD42617-06           | <b>Passathé in stainless steel</b><br>Passathe '6.5 cm | € 2,95  VAT escluded  Shipping to be calculed  Delivery from 3 to 6 days |
| PD42617-07           | <b>Passathé in stainless steel</b><br>Passathe '7.5 cm | € 3,07  VAT escluded  Shipping to be calculed  Delivery from 3 to 6 days |
|                      |                                                        |                                                                          |