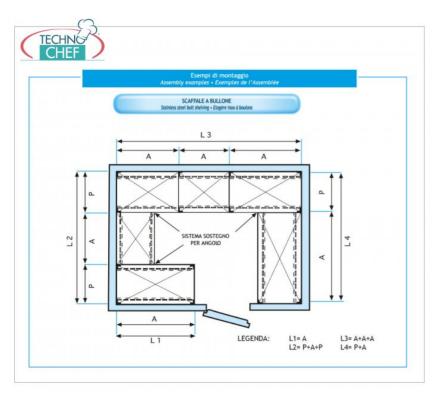

## STAINLESS STEEL 304 BOLT SHELF, CURED SHELVES, Modules with 4 shelves, DEPTH 30 cm, HEIGHT 200 cm:

- Modular bolt shelving made of polished AISI 304 stainless steel;
- $\circ~$  Full range with length from 60 cm to 200 cm ;
- $\circ~$  Sides with uprights H 200 cm , thickness 15/10 , complete with bolts and plastic feet;
- $\circ~$  Slotted shelves 9x32, thickness 8/10 , anti-cut edges, depth 30 cm ;
- $\circ\:$  Possibility to add further shelves to the Module;
- $\circ \ \, \textbf{Possibility to create a Composition by} \text{ extending the Module to the right or Left;}$
- $\bullet \ \, \textbf{Possibility to create corner and U-shaped compositions} \text{ , using the appropriate angle support system}. \\$