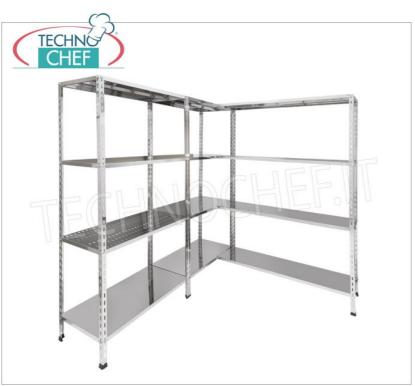

## STAINLESS STEEL 304 BOLT SHELF, CURED SHELVES, Modules with 4 shelves, DEPTH 30 cm, HEIGHT 200 cm:

- Modular bolt shelving made of polished AISI 304 stainless steel;
- $\circ~$  Full range with length from 60 cm to 200 cm ;
- $\circ~$  Sides with uprights H 200 cm , thickness 15/10 , complete with bolts and plastic feet;
- $\circ~$  Slotted shelves 9x32, thickness 8/10 , anti-cut edges, depth 30 cm ;
- $\circ\:$  Possibility to add further shelves to the Module;
- $\circ \ \, \textbf{Possibility to create a Composition by} \text{ extending the Module to the right or Left;}$
- $\bullet \ \, \textbf{Possibility to create corner and U-shaped compositions} \text{ , using the appropriate angle support system}. \\$

## TECHNOCHEF - Kit for Mounting Angle Shelf, Mod.97013

Corner mounting kit in AISI 304 stainless steel, glossy finish, thickness 10/10