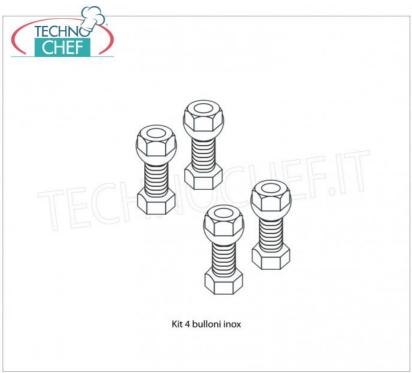

#### TECHNOCHEF - Kit 4 stainless steel bolts. Mod.96815x4

Kit 4 stainless steel bolts 8x15 mm, complete with nut and washer for shelf fixing.