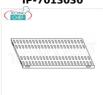

#### IP-7010030

## **TECHNOCHEF - 304 stainless steel shelf for** shelves, cm 100x30, Mod.7010030

Slotted shelf for shelving in AISI 304 stainless steel with hook or bolt mounting, glossy finish, rounded edges, thickness 8/10, capacity 100 Kg, dimensions 100x30 cm € 46,03

VAT escluded Shipping to be calculed

Delivery from 4 to 9 days