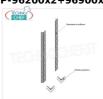

## IP-96200x2+96900x2

## **TECHNOCHEF - Side-Shoulder for Stainless Steel** 304 Bolt Shelves, Mod.96200x2 + 96900x2

Side-Shoulder composed of 2 uprights with polished 304 stainless steel bolt and plastic feet, height 2000 mm.

## € 53,04

VAT escluded Shipping to be calculed

Delivery from 4 to 9 days