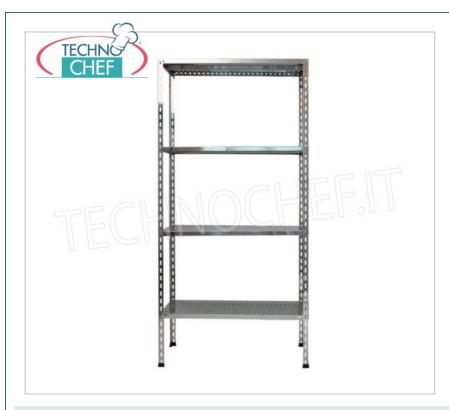

## STAINLESS STEEL 304 BOLT SHELF, CURED SHELVES, Modules with 4 shelves, DEPTH 30 cm, HEIGHT 200 cm:

- Modular bolt shelving made of polished AISI 304 stainless steel;
- $\circ~$  Full range with length from 60 cm to 200 cm ;
- $\circ~$  Sides with uprights H 200 cm , thickness 15/10 , complete with bolts and plastic feet;
- $\circ~$  Slotted shelves 9x32, thickness 8/10 , anti-cut edges, depth 30 cm ;
- $\circ\:$  Possibility to add further shelves to the Module;
- $\circ \ \, \textbf{Possibility to create a Composition by} \text{ extending the Module to the right or Left;}$
- $\bullet \ \, \textbf{Possibility to create corner and U-shaped compositions} \text{ , using the appropriate angle support system}. \\$

## Accessories / Optional :

- $\circ~$  slotted shelf, bolt mounting, 60x30 cm  $\,$
- $\circ~$  slotted shelf, bolt mounting, 70x30 cm  $\,$
- $\circ~$  slotted shelf, bolt mounting, 80x30 cm  $\,$
- $\circ~$  slotted shelf, bolt mounting, 90x30 cm  $\,$
- $\circ$  slotted shelf, bolt mounting, 100x30 cm
- $\circ~$  slotted shelf, bolt mounting, 110x30 cm  $\,$
- slotted shelf, bolt mounting, 120x30 cm
- slotted shelf, bolt mounting, 130x30 cm
   slotted shelf, bolt mounting, 140x30 cm
- slotted shelf, bolt mounting, 160x30 cm
- slotted shelf, bolt mounting, 180x30 cm
- slotted shelf, bolt mounting, 200x30 cm
- o complete side H 200 cm
- kit of 4 stainless steel bolts
- o corner mounting kit