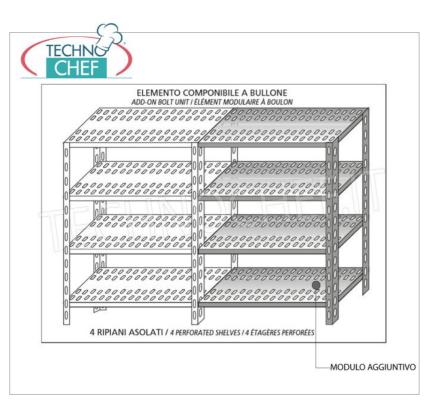

## STAINLESS STEEL 304 BOLT SHELF, CURED SHELVES, Modules with 4 shelves, DEPTH 30 cm, HEIGHT 200 cm:

- Modular bolt shelving made of polished AISI 304 stainless steel;
- $\circ~$  Full range with length from 60 cm to 200 cm ;
- $\circ~$  Sides with uprights H 200 cm , thickness 15/10 , complete with bolts and plastic feet;
- $\circ~$  Slotted shelves 9x32, thickness 8/10 , anti-cut edges, depth 30 cm ;
- $\circ\:$  Possibility to add further shelves to the Module;
- $\circ \ \, \textbf{Possibility to create a Composition by} \text{ extending the Module to the right or Left;}$
- $\bullet \ \, \textbf{Possibility to create corner and U-shaped compositions} \text{ , using the appropriate angle support system}. \\$

## Accessories / Optional :

- $\circ~$  slotted shelf, bolt mounting, 60x30 cm  $\,$
- $\circ~$  slotted shelf, bolt mounting, 70x30 cm  $\,$
- $\circ~$  slotted shelf, bolt mounting, 80x30 cm  $\,$
- $\circ~$  slotted shelf, bolt mounting, 90x30 cm  $\,$
- $\circ$  slotted shelf, bolt mounting, 100x30 cm
- $\circ~$  slotted shelf, bolt mounting, 110x30 cm  $\,$
- slotted shelf, bolt mounting, 120x30 cm
- slotted shelf, bolt mounting, 130x30 cm
   slotted shelf, bolt mounting, 140x30 cm
- slotted shelf, bolt mounting, 160x30 cm
- slotted shelf, bolt mounting, 180x30 cm
- slotted shelf, bolt mounting, 200x30 cm
- o complete side H 200 cm
- kit of 4 stainless steel bolts
- o corner mounting kit