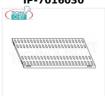

## IP-7013030

## **TECHNOCHEF - 304 stainless steel shelf for** shelves, 130x30 cm, Mod.7013030

Slotted shelf for shelving in AISI 304 stainless steel with hook or bolt mounting, glossy finish, rounded edges, thickness 8/10, capacity 100 Kg, dimensions 130x30 cm

## € 56,23

VAT escluded Shipping to be calculed

Delivery from 4 to 9 days