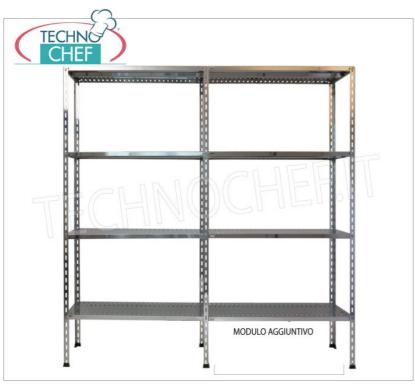

## STAINLESS STEEL 304 BOLT SHELF, CURED SHELVES, Modules with 4 shelves, DEPTH 30 cm, HEIGHT 200 cm:

- Modular bolt shelving made of polished AISI 304 stainless steel;
- $\circ~$  Full range with length from 60 cm to 200 cm ;
- $\circ~$  Sides with uprights H 200 cm , thickness 15/10 , complete with bolts and plastic feet;
- $\circ~$  Slotted shelves 9x32, thickness 8/10 , anti-cut edges, depth 30 cm ;
- $\circ\:$  Possibility to add further shelves to the Module;
- $\circ \ \, \textbf{Possibility to create a Composition by} \text{ extending the Module to the right or Left;}$
- $\bullet \ \, \textbf{Possibility to create corner and U-shaped compositions} \text{ , using the appropriate angle support system}. \\$

## IP-4706030B € 246,73 VAT escluded TECHNOCHEF - 304 stainless steel shelf, module Shipping to be calculed with length 60 cm Delivery from 8 to 15 days Polished 304 stainless steel shelving with 4 slotted shelves, global load 4x100 kg, bolt mounting, module 60x30x200h cm IP-4707030B € 258,88 VAT escluded TECHNOCHEF - Stainless steel 304 shelf, module Shipping to be calculed with length 70 cm Delivery from 8 to 15 days Polished 304 stainless steel shelving with 4 slotted shelves, overall capacity 4x100 kg, bolt assembly, module cm 70x30x200h IP-4708030B € 269,29 VAT escluded Shipping to be calculed TECHNOCHEF - Stainless steel 304 shelf, module with length 80 cm Delivery from 8 to 15 days Polished 304 stainless steel shelving with 4 slotted shelves, overall capacity 4x100 kg, bolt assembly, module cm 80x30x200h IP-4709030B € 283,82 VAT escluded TECHNOCHEF - Stainless steel 304 shelf, module Shipping to be calculed with length 90 cm Delivery from 8 to 15 days Polished 304 stainless steel shelving with 4 slotted shelves, overall capacity 4x100 kg, bolt assembly, module cm 90x30x200h IP-47010030B € 294,14 VAT escluded TECHNOCHEF - Stainless steel 304 shelf, module Shipping to be calculed with length 100 cm Delivery from 8 to 15 days Polished 304 stainless steel shelving with 4 slotted shelves, overall capacity 4x100 kg, bolt assembly, module cm 100x30x200h IP-47011030B € 309.61 VAT escluded TECHNOCHEF - Stainless steel 304 shelf, module Shipping to be calculed with length 110 cm Delivery from 8 to 15 days Polished 304 stainless steel shelving with 4 slotted shelves, overall capacity 4x100 kg, bolt assembly, module cm 110x30x200h IP-47012030B € 319,93 TECHNO