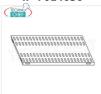

#### IP-7012030

## **TECHNOCHEF - 304 stainless steel shelf for** shelves, 120x30 cm, Mod.7012030

Slotted shelf for shelving in AISI 304 stainless steel with hook or bolt mounting, glossy finish, rounded edges, thickness 8/10, capacity 100 Kg, dimensions 120x30 cm

## € 52,67

VAT escluded Shipping to be calculed

Delivery from 4 to 9 days