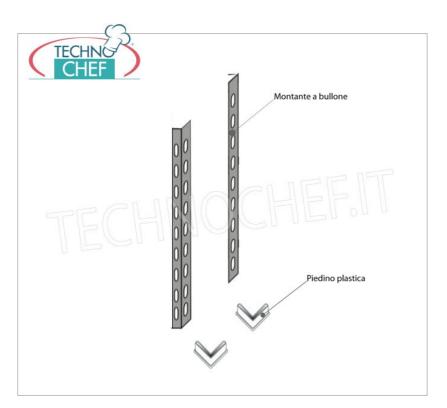

## STAINLESS STEEL 304 BOLT SHELF, CURED SHELVES, Modules with 4 shelves, DEPTH 30 cm, HEIGHT 200 cm:

- Modular bolt shelving made of polished AISI 304 stainless steel;
- $\circ~$  Full range with length from 60 cm to 200 cm ;
- $\circ~$  Sides with uprights H 200 cm , thickness 15/10 , complete with bolts and plastic feet;
- $\circ~$  Slotted shelves 9x32, thickness 8/10 , anti-cut edges, depth 30 cm ;
- $\circ\:$  Possibility to add further shelves to the Module;
- $\circ \ \, \textbf{Possibility to create a Composition by} \text{ extending the Module to the right or Left;}$
- $\bullet \ \, \textbf{Possibility to create corner and U-shaped compositions} \text{ , using the appropriate angle support system}. \\$

## **TECHNOCHEF - Side-Shoulder for Stainless Steel** 304 Bolt Shelves, Mod.96200x2 + 96900x2

Side-Shoulder composed of 2 uprights with polished 304 stainless steel bolt and plastic feet, height 2000 mm.