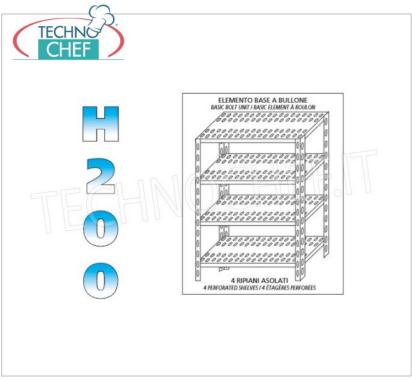

## STAINLESS STEEL 304 BOLT SHELF, CURED SHELVES, Modules with 4 shelves, DEPTH 30 cm, HEIGHT 200 cm:

- Modular bolt shelving made of polished AISI 304 stainless steel;
- $\circ~$  Full range with length from 60 cm to 200 cm ;
- $\circ~$  Sides with uprights H 200 cm , thickness 15/10 , complete with bolts and plastic feet;
- $\circ~$  Slotted shelves 9x32, thickness 8/10 , anti-cut edges, depth 30 cm ;
- $\circ\:$  Possibility to add further shelves to the Module;
- $\circ \ \, \textbf{Possibility to create a Composition by} \text{ extending the Module to the right or Left;}$
- $\bullet \ \, \textbf{Possibility to create corner and U-shaped compositions} \text{ , using the appropriate angle support system}. \\$

## IP-4706030B € 246,73 VAT escluded TECHNOCHEF - 304 stainless steel shelf, module Shipping to be calculed with length 60 cm Delivery from 8 to 15 days Polished 304 stainless steel shelving with 4 slotted shelves, global load 4x100 kg, bolt mounting, module 60x30x200h cm IP-4707030B € 258,88 VAT escluded TECHNOCHEF - Stainless steel 304 shelf, module Shipping to be calculed with length 70 cm Delivery from 8 to 15 days Polished 304 stainless steel shelving with 4 slotted shelves, overall capacity 4x100 kg, bolt assembly, module cm 70x30x200h IP-4708030B € 269,29 VAT escluded Shipping to be calculed TECHNOCHEF - Stainless steel 304 shelf, module with length 80 cm Delivery from 8 to 15 days Polished 304 stainless steel shelving with 4 slotted shelves, overall capacity 4x100 kg, bolt assembly, module cm 80x30x200h IP-4709030B € 283,82 VAT escluded TECHNOCHEF - Stainless steel 304 shelf, module Shipping to be calculed with length 90 cm Delivery from 8 to 15 days Polished 304 stainless steel shelving with 4 slotted shelves, overall capacity 4x100 kg, bolt assembly, module cm 90x30x200h IP-47010030B € 294,14 VAT escluded TECHNOCHEF - Stainless steel 304 shelf, module Shipping to be calculed with length 100 cm Delivery from 8 to 15 days Polished 304 stainless steel shelving with 4 slotted shelves, overall capacity 4x100 kg, bolt assembly, module cm 100x30x200h IP-47011030B € 309.61 VAT escluded TECHNOCHEF - Stainless steel 304 shelf, module Shipping to be calculed with length 110 cm Delivery from 8 to 15 days Polished 304 stainless steel shelving with 4 slotted shelves, overall capacity 4x100 kg, bolt assembly, module cm 110x30x200h IP-47012030B € 319,93 TECHNO