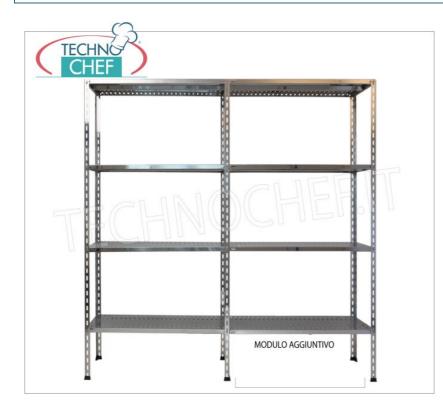

## PROFESSIONAL DESCRIPTION

STAINLESS STEEL 304 BOLT SHELF, CURED SHELVES, Modules with 4 shelves, DEPTH 50 cm, HEIGHT 200 cm :

- Modular bolt shelving made of polished AISI 304 stainless steel ;
- Full range with length from 60 cm to 200 cm ;
- Sides with uprights H 200 cm , thickness 15/10 , complete with bolts and plastic feet;
- Slotted shelves 9x32, thickness 8/10, supplied with reinforced omega, cut-resistant edges, depth 50 cm;
- Possibility to add further shelves to the Module;
- Possibility to create a Composition by extending the Module to the right or Left;
- Possibility to create corner and U-shaped compositions, using the appropriate angle support system.

## Accessories / Optional :

- $\circ~$  slotted shelf, bolt mounting, 60x50 cm
- $\circ~$  slotted shelf, bolt mounting, 70x50 cm
- slotted shelf, bolt mounting, 80x50 cm
- slotted shelf, bolt mounting, 90x50 cm
- slotted shelf, bolt mounting, 100x50 cm
- slotted shelf, bolt mounting, 110x50 cm
- slotted shelf, bolt mounting, 120x50 cm
- slotted shelf, bolt mounting, 130x50 cm
- slotted shelf, bolt mounting, 140x50 cm
- slotted shelf, bolt mounting, 160x50 cm
- slotted shelf, bolt mounting, 180x50 cm
- slotted shelf, bolt mounting, 200x50 cm
- complete side H 200 cm
- kit of 4 stainless steel bolts
- corner mounting kit