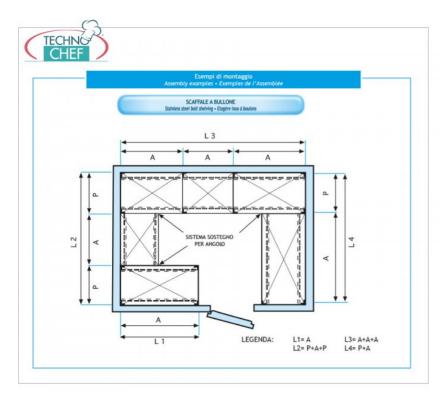

## PROFESSIONAL DESCRIPTION

STAINLESS STEEL 304 BOLT SHELF, CURED SHELVES, Modules with 4 shelves, DEPTH 50 cm, HEIGHT 200 cm :

- Modular bolt shelving made of polished AISI 304 stainless steel ;
- Full range with length from 60 cm to 200 cm ;
- Sides with uprights H 200 cm , thickness 15/10 , complete with bolts and plastic feet;
- Slotted shelves 9x32, thickness 8/10, supplied with reinforced omega, cut-resistant edges, depth 50 cm;
- Possibility to add further shelves to the Module;
- Possibility to create a Composition by extending the Module to the right or Left;
- Possibility to create corner and U-shaped compositions, using the appropriate angle support system.

## Accessories / Optional :

- $\circ~$  slotted shelf, bolt mounting, 60x50 cm
- $\circ~$  slotted shelf, bolt mounting, 70x50 cm
- slotted shelf, bolt mounting, 80x50 cm
- slotted shelf, bolt mounting, 90x50 cm
- slotted shelf, bolt mounting, 100x50 cm
- slotted shelf, bolt mounting, 110x50 cm
- slotted shelf, bolt mounting, 120x50 cm
- slotted shelf, bolt mounting, 130x50 cm
- slotted shelf, bolt mounting, 140x50 cm
- slotted shelf, bolt mounting, 160x50 cm
- slotted shelf, bolt mounting, 180x50 cm
- slotted shelf, bolt mounting, 200x50 cm
- complete side H 200 cm
- kit of 4 stainless steel bolts
- corner mounting kit