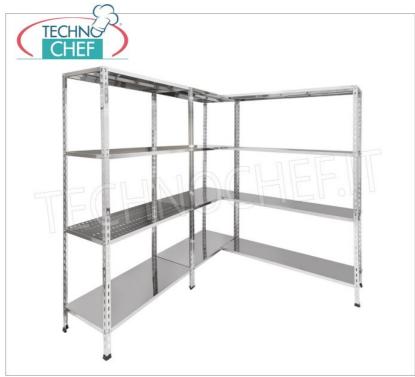

## PROFESSIONAL DESCRIPTION

STAINLESS STEEL 304 BOLT SHELF, CURED SHELVES, Modules with 4 shelves, DEPTH 50 cm, HEIGHT 200 cm :

- Modular bolt shelving made of polished AISI 304 stainless steel ;
- Full range with length from 60 cm to 200 cm ;
- Sides with uprights H 200 cm , thickness 15/10 , complete with bolts and plastic feet;
- Slotted shelves 9x32, thickness 8/10, supplied with reinforced omega, cut-resistant edges, depth 50 cm;
- Possibility to add further shelves to the Module;
- Possibility to create a Composition by extending the Module to the right or Left;
- Possibility to create corner and U-shaped compositions, using the appropriate angle support system.

## Accessories / Optional :

- $\circ~$  slotted shelf, bolt mounting, 60x50 cm
- $\circ~$  slotted shelf, bolt mounting, 70x50 cm
- slotted shelf, bolt mounting, 80x50 cm
- slotted shelf, bolt mounting, 90x50 cm
- slotted shelf, bolt mounting, 100x50 cm
- slotted shelf, bolt mounting, 110x50 cm
- slotted shelf, bolt mounting, 120x50 cm
- slotted shelf, bolt mounting, 130x50 cm
- slotted shelf, bolt mounting, 140x50 cm
- slotted shelf, bolt mounting, 160x50 cm
- slotted shelf, bolt mounting, 180x50 cm
- slotted shelf, bolt mounting, 200x50 cm
- complete side H 200 cm
- kit of 4 stainless steel bolts
- corner mounting kit