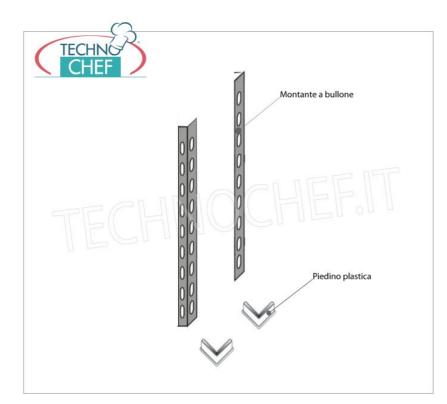

## PROFESSIONAL DESCRIPTION

STAINLESS STEEL 304 BOLT SHELF, CURED SHELVES, Modules with 4 shelves, DEPTH 50 cm, HEIGHT 200 cm :

- Modular bolt shelving made of polished AISI 304 stainless steel ;
- Full range with length from 60 cm to 200 cm ;
- Sides with uprights H 200 cm , thickness 15/10 , complete with bolts and plastic feet;
- Slotted shelves 9x32, thickness 8/10, supplied with reinforced omega, cut-resistant edges, depth 50 cm;
- Possibility to add further shelves to the Module;
- Possibility to create a Composition by extending the Module to the right or Left;
- Possibility to create corner and U-shaped compositions, using the appropriate angle support system.

## Accessories / Optional :

- $\circ~$  slotted shelf, bolt mounting, 60x50 cm
- $\circ~$  slotted shelf, bolt mounting, 70x50 cm
- slotted shelf, bolt mounting, 80x50 cm
- slotted shelf, bolt mounting, 90x50 cm
- slotted shelf, bolt mounting, 100x50 cm
- slotted shelf, bolt mounting, 110x50 cm
- slotted shelf, bolt mounting, 120x50 cm
- slotted shelf, bolt mounting, 130x50 cm
- slotted shelf, bolt mounting, 140x50 cm
- slotted shelf, bolt mounting, 160x50 cm
- slotted shelf, bolt mounting, 180x50 cm
- slotted shelf, bolt mounting, 200x50 cm
- complete side H 200 cm
- kit of 4 stainless steel bolts
- corner mounting kit