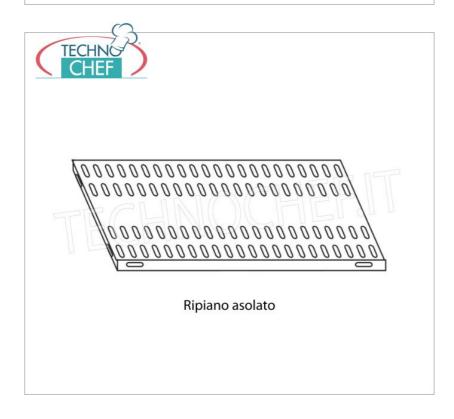

## PROFESSIONAL DESCRIPTION

STAINLESS STEEL 304 BOLT SHELF, CURED SHELVES, Modules with 4 shelves, DEPTH 50 cm, HEIGHT 200 cm :

- Modular bolt shelving made of polished AISI 304 stainless steel ;
- Full range with length from 60 cm to 200 cm ;
- Sides with uprights H 200 cm , thickness 15/10 , complete with bolts and plastic feet;
- Slotted shelves 9x32, thickness 8/10, supplied with reinforced omega, cut-resistant edges, depth 50 cm;
- Possibility to add further shelves to the Module;
- Possibility to create a Composition by extending the Module to the right or Left;
- Possibility to create corner and U-shaped compositions, using the appropriate angle support system.

## Accessories / Optional :

- $\circ~$  slotted shelf, bolt mounting, 60x50 cm
- $\circ~$  slotted shelf, bolt mounting, 70x50 cm
- slotted shelf, bolt mounting, 80x50 cm
- slotted shelf, bolt mounting, 90x50 cm
- slotted shelf, bolt mounting, 100x50 cm
- slotted shelf, bolt mounting, 110x50 cm
- slotted shelf, bolt mounting, 120x50 cm
- slotted shelf, bolt mounting, 130x50 cm
- slotted shelf, bolt mounting, 140x50 cm
- slotted shelf, bolt mounting, 160x50 cm
- slotted shelf, bolt mounting, 180x50 cm
- slotted shelf, bolt mounting, 200x50 cm
- complete side H 200 cm
- kit of 4 stainless steel bolts
- corner mounting kit

CE marking Made in Italy

AVAILABLE MODELS

|            | <b>TECHNOCHEF - 304 stainless steel shelf for</b><br><b>shelves, 180x50 cm, Mod.7018050</b><br>Slotted shelf for shelving in AISI 304 stainless steel with<br>hook or bolt mounting, glossy finish, rounded edges,<br>thickness 8/10, supplied with reinforced omega, capacity<br>100 Kg, dimensions 180x50 cm | € 120,56<br>VAT escluded<br>Shipping to be calculed<br>Delivery from 4 to 9 days |
|------------|----------------------------------------------------------------------------------------------------------------------------------------------------------------------------------------------------------------------------------------------------------------------------------------------------------------|----------------------------------------------------------------------------------|
| IP-7020050 | TECHNOCHEF - 304 stainless steel shelf for shelves, 200x50 cm, Mod. 7020050                                                                                                                                                                                                                                    | € 129,78<br>VAT escluded<br>Shipping to be calculed                              |
|            | Slotted shelf for shelving in AISI 304 stainless steel with<br>hook or bolt mounting, glossy finish, rounded edges,<br>thickness 8/10, supplied with reinforced omega, capacity<br>100 Kg, dimensions 200x50 cm                                                                                                | Delivery from 4 to 9 days                                                        |