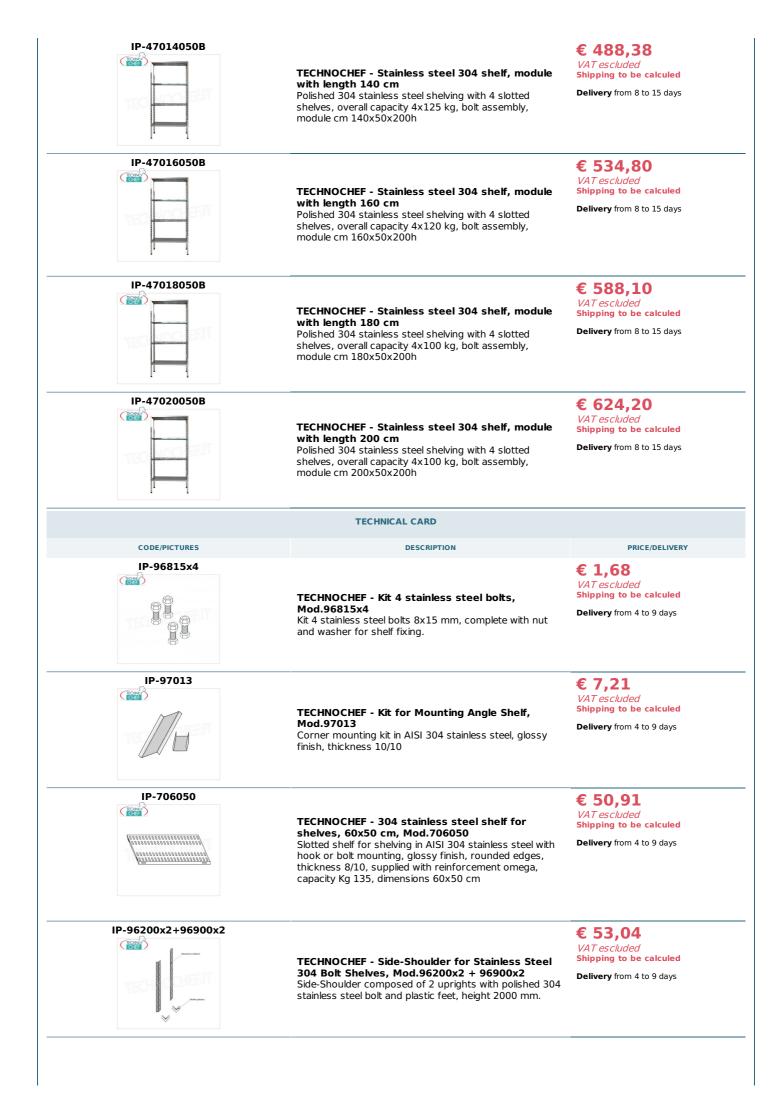

## Accessories / Optional :

- $\circ~$  slotted shelf, bolt mounting, 60x50 cm
- $\circ~$  slotted shelf, bolt mounting, 70x50 cm
- slotted shelf, bolt mounting, 80x50 cm
- slotted shelf, bolt mounting, 90x50 cm
- slotted shelf, bolt mounting, 100x50 cm
- slotted shelf, bolt mounting, 110x50 cm
- slotted shelf, bolt mounting, 120x50 cm
- slotted shelf, bolt mounting, 130x50 cm
- slotted shelf, bolt mounting, 140x50 cm
- slotted shelf, bolt mounting, 160x50 cm
- slotted shelf, bolt mounting, 180x50 cm
- slotted shelf, bolt mounting, 200x50 cm
- complete side H 200 cm
- kit of 4 stainless steel bolts
- corner mounting kit

CE marking Made in Italy

AVAILABLE MODELS

|            | <b>TECHNOCHEF - 304 stainless steel shelf for</b><br><b>shelves, 180x50 cm, Mod.7018050</b><br>Slotted shelf for shelving in AISI 304 stainless steel with<br>hook or bolt mounting, glossy finish, rounded edges,<br>thickness 8/10, supplied with reinforced omega, capacity<br>100 Kg, dimensions 180x50 cm | € 120,56<br>VAT escluded<br>Shipping to be calculed<br>Delivery from 4 to 9 days |
|------------|----------------------------------------------------------------------------------------------------------------------------------------------------------------------------------------------------------------------------------------------------------------------------------------------------------------|----------------------------------------------------------------------------------|
| IP-7020050 | TECHNOCHEF - 304 stainless steel shelf for shelves, 200x50 cm, Mod. 7020050                                                                                                                                                                                                                                    | € 129,78<br>VAT escluded<br>Shipping to be calculed                              |
|            | Slotted shelf for shelving in AISI 304 stainless steel with<br>hook or bolt mounting, glossy finish, rounded edges,<br>thickness 8/10, supplied with reinforced omega, capacity<br>100 Kg, dimensions 200x50 cm                                                                                                | Delivery from 4 to 9 days                                                        |