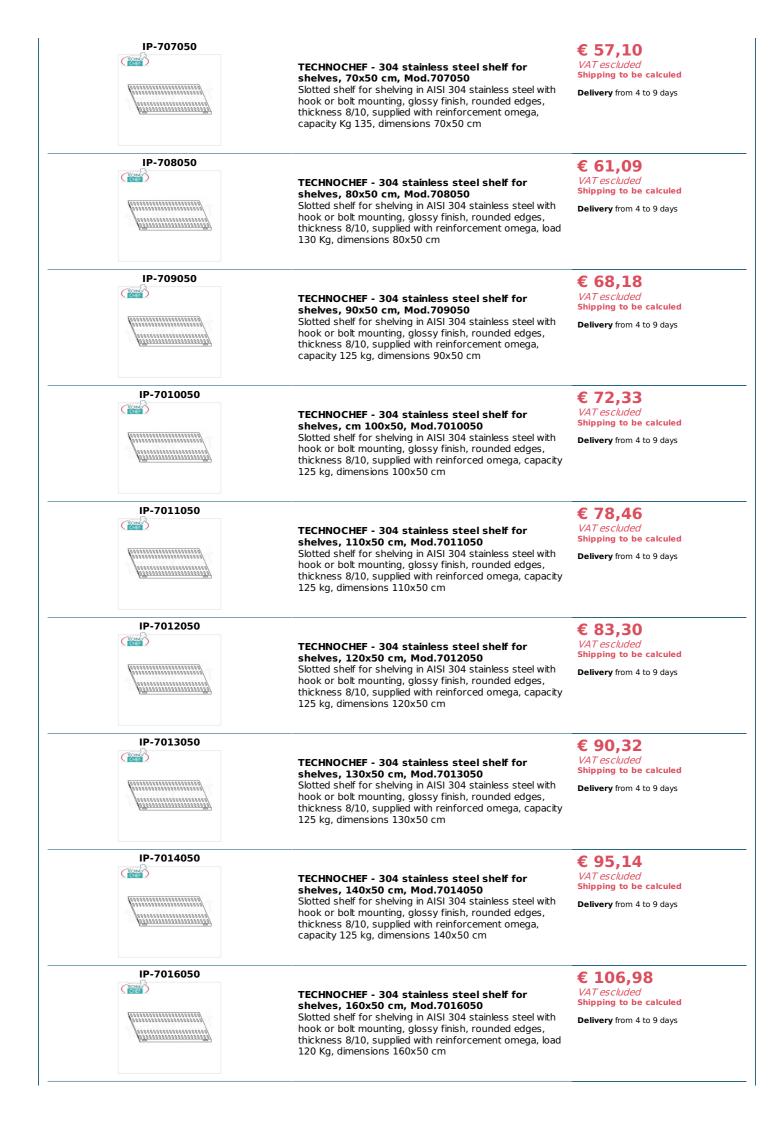

## Accessories / Optional :

- $\circ~$  slotted shelf, bolt mounting, 60x50 cm
- $\circ~$  slotted shelf, bolt mounting, 70x50 cm
- slotted shelf, bolt mounting, 80x50 cm
- slotted shelf, bolt mounting, 90x50 cm
- slotted shelf, bolt mounting, 100x50 cm
- slotted shelf, bolt mounting, 110x50 cm
- slotted shelf, bolt mounting, 120x50 cm
- slotted shelf, bolt mounting, 130x50 cm
- slotted shelf, bolt mounting, 140x50 cm
- slotted shelf, bolt mounting, 160x50 cm
- slotted shelf, bolt mounting, 180x50 cm
- slotted shelf, bolt mounting, 200x50 cm
- complete side H 200 cm
- kit of 4 stainless steel bolts
- corner mounting kit

CE marking Made in Italy

AVAILABLE MODELS

|            | <b>TECHNOCHEF - 304 stainless steel shelf for</b><br><b>shelves, 180x50 cm, Mod.7018050</b><br>Slotted shelf for shelving in AISI 304 stainless steel with<br>hook or bolt mounting, glossy finish, rounded edges,<br>thickness 8/10, supplied with reinforced omega, capacity<br>100 Kg, dimensions 180x50 cm | € 120,56<br>VAT escluded<br>Shipping to be calculed<br>Delivery from 4 to 9 days |
|------------|----------------------------------------------------------------------------------------------------------------------------------------------------------------------------------------------------------------------------------------------------------------------------------------------------------------|----------------------------------------------------------------------------------|
| IP-7020050 | TECHNOCHEF - 304 stainless steel shelf for shelves, 200x50 cm, Mod. 7020050                                                                                                                                                                                                                                    | € 129,78<br>VAT escluded<br>Shipping to be calculed                              |
|            | Slotted shelf for shelving in AISI 304 stainless steel with<br>hook or bolt mounting, glossy finish, rounded edges,<br>thickness 8/10, supplied with reinforced omega, capacity<br>100 Kg, dimensions 200x50 cm                                                                                                | Delivery from 4 to 9 days                                                        |