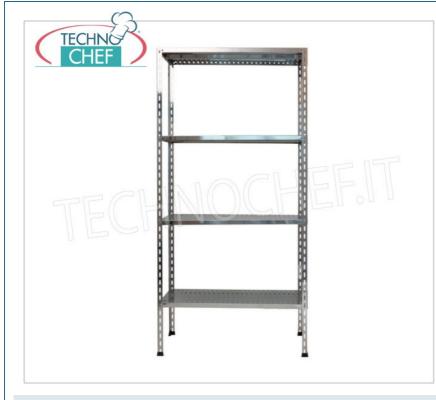

## PROFESSIONAL DESCRIPTION

STAINLESS STEEL 304 BOLT SHELF, CURED SHELVES, Modules with 4 shelves, DEPTH 50 cm, HEIGHT 200 cm :

- Modular bolt shelving made of polished AISI 304 stainless steel ;
- Full range with length from 60 cm to 200 cm ;
- Sides with uprights H 200 cm , thickness 15/10 , complete with bolts and plastic feet;
- Slotted shelves 9x32, thickness 8/10, supplied with reinforced omega, cut-resistant edges, depth 50 cm;
- Possibility to add further shelves to the Module;
- Possibility to create a Composition by extending the Module to the right or Left;
- Possibility to create corner and U-shaped compositions, using the appropriate angle support system.

## Accessories / Optional :

- $\circ~$  slotted shelf, bolt mounting, 60x50 cm
- $\circ~$  slotted shelf, bolt mounting, 70x50 cm
- slotted shelf, bolt mounting, 80x50 cm
- slotted shelf, bolt mounting, 90x50 cm
- slotted shelf, bolt mounting, 100x50 cm
- slotted shelf, bolt mounting, 110x50 cm
- slotted shelf, bolt mounting, 120x50 cm
- slotted shelf, bolt mounting, 130x50 cm
- slotted shelf, bolt mounting, 140x50 cm
- slotted shelf, bolt mounting, 160x50 cm
- slotted shelf, bolt mounting, 180x50 cm
- slotted shelf, bolt mounting, 200x50 cm
- complete side H 200 cm
- kit of 4 stainless steel bolts
- corner mounting kit