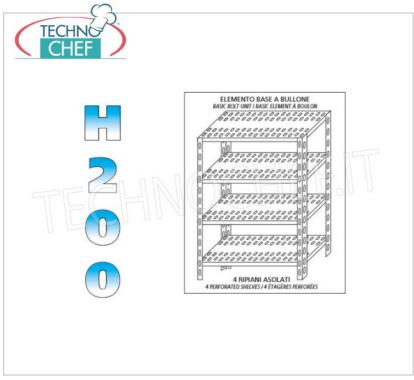

## PROFESSIONAL DESCRIPTION

STAINLESS STEEL 304 BOLT SHELF, CURED SHELVES, Modules with 4 shelves, DEPTH 50 cm, HEIGHT 200 cm :

- Modular bolt shelving made of polished AISI 304 stainless steel ;
- Full range with length from 60 cm to 200 cm ;
- Sides with uprights H 200 cm , thickness 15/10 , complete with bolts and plastic feet;
- Slotted shelves 9x32, thickness 8/10, supplied with reinforced omega, cut-resistant edges, depth 50 cm;
- Possibility to add further shelves to the Module;
- Possibility to create a Composition by extending the Module to the right or Left;
- Possibility to create corner and U-shaped compositions, using the appropriate angle support system.

## Accessories / Optional :

- $\circ~$  slotted shelf, bolt mounting, 60x50 cm
- $\circ~$  slotted shelf, bolt mounting, 70x50 cm
- slotted shelf, bolt mounting, 80x50 cm
- slotted shelf, bolt mounting, 90x50 cm
- slotted shelf, bolt mounting, 100x50 cm
- slotted shelf, bolt mounting, 110x50 cm
- slotted shelf, bolt mounting, 120x50 cm
- slotted shelf, bolt mounting, 130x50 cm
- slotted shelf, bolt mounting, 140x50 cm
- slotted shelf, bolt mounting, 160x50 cm
- slotted shelf, bolt mounting, 180x50 cm
- slotted shelf, bolt mounting, 200x50 cm
- complete side H 200 cm
- kit of 4 stainless steel bolts
- corner mounting kit