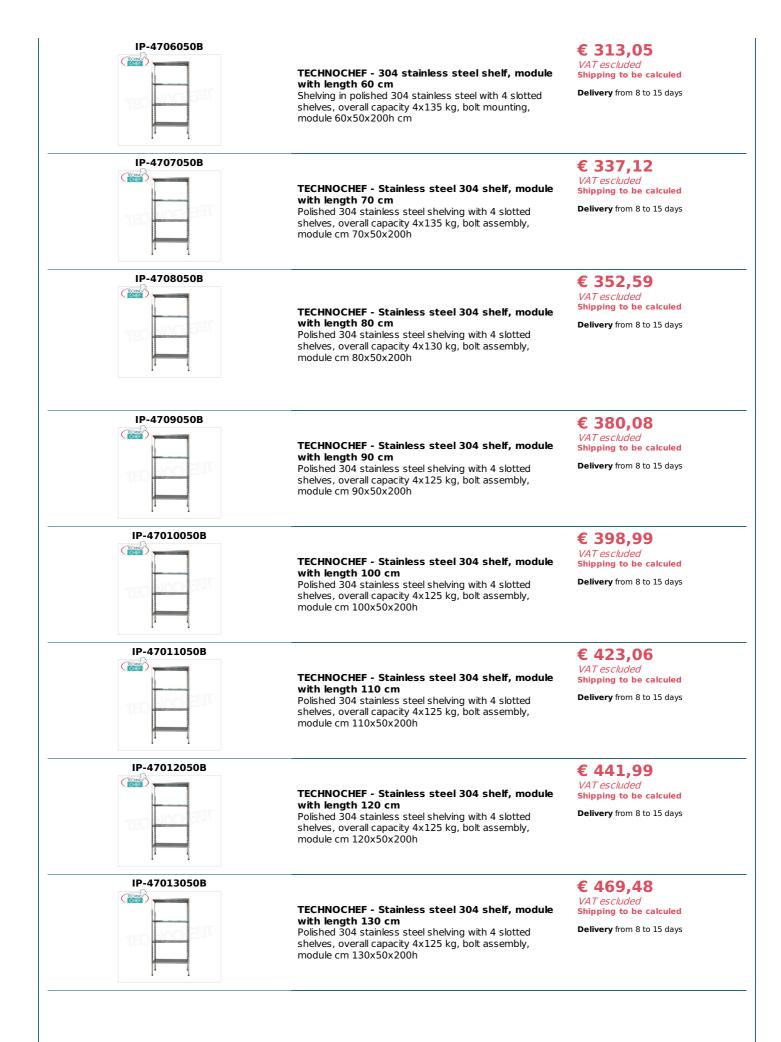

## PROFESSIONAL DESCRIPTION

STAINLESS STEEL 304 BOLT SHELF, CURED SHELVES, Modules with 4 shelves, DEPTH 50 cm, HEIGHT 200 cm :

- Modular bolt shelving made of polished AISI 304 stainless steel ;
- Full range with length from 60 cm to 200 cm ;
- Sides with uprights H 200 cm , thickness 15/10 , complete with bolts and plastic feet;
- Slotted shelves 9x32, thickness 8/10, supplied with reinforced omega, cut-resistant edges, depth 50 cm;
- Possibility to add further shelves to the Module;
- Possibility to create a Composition by extending the Module to the right or Left;
- Possibility to create corner and U-shaped compositions, using the appropriate angle support system.

## Accessories / Optional :

- $\circ~$  slotted shelf, bolt mounting, 60x50 cm
- $\circ~$  slotted shelf, bolt mounting, 70x50 cm
- slotted shelf, bolt mounting, 80x50 cm
- slotted shelf, bolt mounting, 90x50 cm
- slotted shelf, bolt mounting, 100x50 cm
- slotted shelf, bolt mounting, 110x50 cm
- slotted shelf, bolt mounting, 120x50 cm
- slotted shelf, bolt mounting, 130x50 cm
- slotted shelf, bolt mounting, 140x50 cm
- slotted shelf, bolt mounting, 160x50 cm
- slotted shelf, bolt mounting, 180x50 cm
- slotted shelf, bolt mounting, 200x50 cm
- complete side H 200 cm
- kit of 4 stainless steel bolts
- corner mounting kit

CE marking Made in Italy

AVAILABLE MODELS

|            | <b>TECHNOCHEF - 304 stainless steel shelf for</b><br><b>shelves, 180x50 cm, Mod.7018050</b><br>Slotted shelf for shelving in AISI 304 stainless steel with<br>hook or bolt mounting, glossy finish, rounded edges,<br>thickness 8/10, supplied with reinforced omega, capacity<br>100 Kg, dimensions 180x50 cm | € 120,56<br>VAT escluded<br>Shipping to be calculed<br>Delivery from 4 to 9 days |
|------------|----------------------------------------------------------------------------------------------------------------------------------------------------------------------------------------------------------------------------------------------------------------------------------------------------------------|----------------------------------------------------------------------------------|
| IP-7020050 | TECHNOCHEF - 304 stainless steel shelf for shelves, 200x50 cm, Mod. 7020050                                                                                                                                                                                                                                    | € 129,78<br>VAT escluded<br>Shipping to be calculed                              |
|            | Slotted shelf for shelving in AISI 304 stainless steel with<br>hook or bolt mounting, glossy finish, rounded edges,<br>thickness 8/10, supplied with reinforced omega, capacity<br>100 Kg, dimensions 200x50 cm                                                                                                | Delivery from 4 to 9 days                                                        |