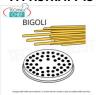

#### FM-ACTRMPF43

# Technochef - BIGOLI DIE in BRASS-BRONZE ALLOY

Die for bigoli in brass-bronze alloy Ø 3 mm, for mod. MPF1.5N  $\,$ 