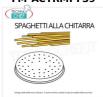

#### **FM-ACTRMPF39**

#### Technochef - SPAGHETTI GUITAR DIE in BRASS-BRONZE ALLOY

Spaghetti die in brass-bronze alloy 2x2 mm, for mod. MPF1.5N