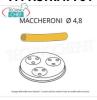

### FM-ACTRMPF64

# Technochef - MACARONI DIE Ø 4,8 in BRASS-BRONZE ALLOY

Die for macaroni in brass-bronze alloy Ø 4,8 mm, for mod. MPF1.5N