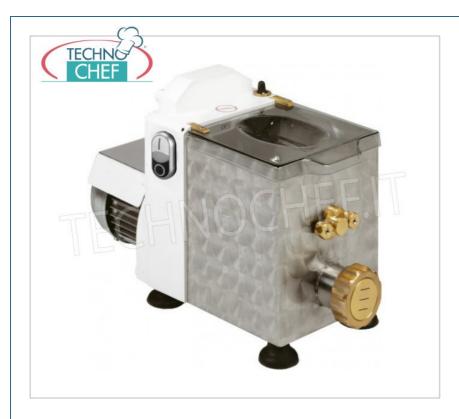

Services and Technologies for professional catering since 1973

| CODE       | DESCRIPTION                                                                                                                                        | PRICE/DELIVERY                                  |
|------------|----------------------------------------------------------------------------------------------------------------------------------------------------|-------------------------------------------------|
| FM-MPF1.5N | EXTRUDED FRESH PASTA table machine - with tank for 1,5 kg of dough, hourly yield 5 kg, V. 230/1, Kw 0,3, weight 18 kg, dimensions, mm 250x480x290h | € 701,43  VAT escluded  Shipping to be calculed |
|            |                                                                                                                                                    | <b>Delivery</b> from 8 to 15 days               |

# MACHINE for FRESH EXTRUDED PASTA, capacity 1,5 Kg, - production 5 Kg / h:

- $\circ~$  steel structure with white non-toxic food paint ;
- stainless steel tank for 1.5 kg of dough (between eggs and flour) with transparent lid;
- dough hook in stainless steel AISI 304;
- propeller in brass / bronze alloy;
- microswitch on tank lid;
- able to produce various types of pasta (including the sheet .. 135 mm wide ), with the appropriate molds (optional);
- $\circ~$  max hourly yield 5 kg .
- ۰.