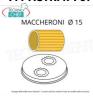

### FM-ACTRMPF67

#### Technochef - MACARONI DIE Ø 15 in BRASS-BRONZE ALLOY

Die for macaroni in brass-bronze alloy Ø 15 mm, for mod.MPF1.5N