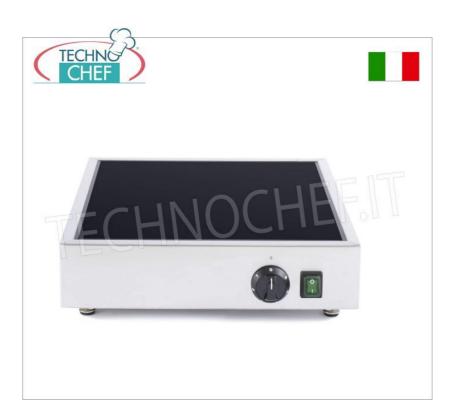

## ELECTRIC PIADINE WARMER in GLASS CERAMIC with ENERGY REGULATOR:

- suitable for pre-cooked piadinas;
- useful glass dimensions mm.WxD 359x359;
- Schuko plug.

## CE mark Made in Italy

| ridde ii redy             |          |  |
|---------------------------|----------|--|
| TECHNICAL CARD            |          |  |
| power supply              | Monofase |  |
| Volts                     | V 230/1  |  |
| frequency (Hz)            | 50       |  |
| motor power capacity (Kw) | 1,7      |  |
| breadth (mm)              | 400      |  |
| depth (mm)                | 400      |  |
| height (mm)               | 90       |  |
|                           |          |  |