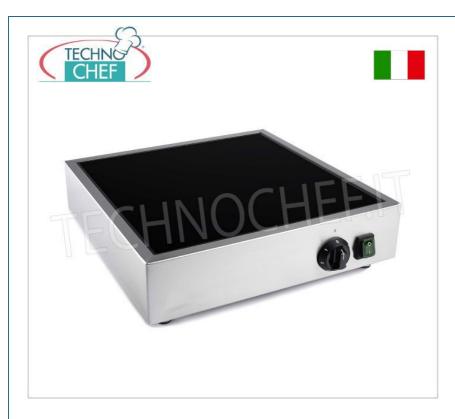

## ELECTRIC PIADINE WARMER in GLASS CERAMIC with ENERGY REGULATOR:

- suitable for pre-cooked piadinas;
- useful glass dimensions mm.WxD 359x359;
- Schuko plug.

## CE mark Made in Italy

| ridde ii redy             |          |  |
|---------------------------|----------|--|
| TECHNICAL CARD            |          |  |
| power supply              | Monofase |  |
| Volts                     | V 230/1  |  |
| frequency (Hz)            | 50       |  |
| motor power capacity (Kw) | 1,7      |  |
| breadth (mm)              | 400      |  |
| depth (mm)                | 400      |  |
| height (mm)               | 90       |  |
|                           |          |  |