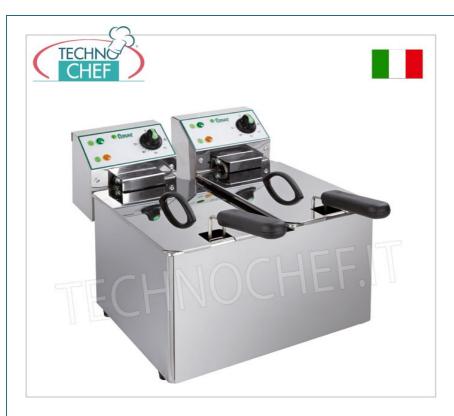

Services and Technologies for professional catering since 1973

| CODE     | DESCRIPTION                                                                                                       | PRICE/DELIVERY                                  |
|----------|-------------------------------------------------------------------------------------------------------------------|-------------------------------------------------|
| FM-FR44N | ELECTRIC COUNTER FRYER, 2 independent 4+4 liter removable tanks, V.230/1, 2.5+2.5 kw, dimensions mm. 380x420x330h | € 212,54  VAT escluded  Shipping to be calculed |
|          |                                                                                                                   | <b>Delivery</b> from 4 to 9 days                |

## Countertop electric fryer with 2 independent tanks of 4 liters each:

- structure, tank and lid in stainless steel;
- removable chromed wire mesh baskets;
- $\circ~$  basket handles and lid knobs  $\mathsf{made}$  of heat-insulating plastic ;
- $\circ~$  temperature regulation from 20 to 190°C;
- $\circ~$  double safety thermostat for independent use with reset button ;
- $\circ\;$  reaching the working temperature in just 4 minutes.
- $\circ$  electrical power: 2.5+2.5 kw;
- $\circ$  hourly production: 4.5+4.5 kg/h;
- o dimensions 380x420x330h mm.