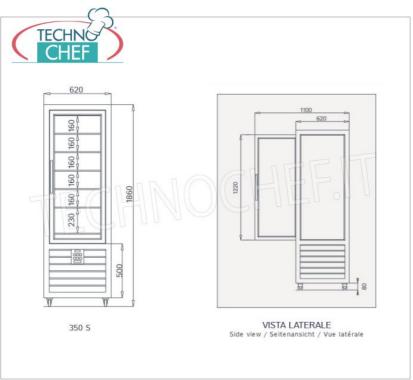

### CE mark Made in Italy

| TECHNICAL CARD            |          |  |
|---------------------------|----------|--|
| power supply              | Monofase |  |
| Volts                     | V 230/1  |  |
| frequency (Hz)            | 50       |  |
| motor power capacity (Kw) | 0,7      |  |
| net weight (Kg)           | 146      |  |
| gross weight (Kg)         | 164      |  |
| breadth (mm)              | 620      |  |
| depth (mm)                | 620      |  |
| height (mm)               | 1860     |  |