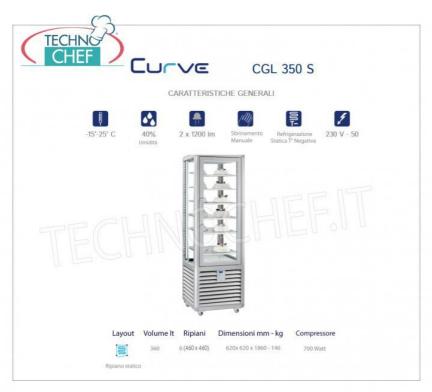

Services and Technologies for professional catering since 1973  $\,$ 

| CODE                     | DESCRIPTION                                                                                                                                                                                                                                                      | PRICE/DELIVERY |  |
|--------------------------|------------------------------------------------------------------------------------------------------------------------------------------------------------------------------------------------------------------------------------------------------------------|----------------|--|
| SL-CGL350S               | Freezer-Freezer Showcase for 1 door ice cream parlor, Curve Line, capacity It 360, temperature -15 $^\circ$ / -25 $^\circ$ C, static refrigeration, with 4 display sides, 6 square shelves 460x460 mm, V.230 / 1, Kw.0 , 7, Weight 146 K g, dim.mm.620x620x1860h |                |  |
| PROFESSIONAL DESCRIPTION |                                                                                                                                                                                                                                                                  |                |  |

# FREEZING SHOWCASE for ICE CREAM 1 Door, CURVE Line, 4 display sides and 6 square shelves, Static Refrigeration, temperature -15 $^{\circ}$ / -25 $^{\circ}$ C :

- external structure in silver anodized aluminum;
- showcase built using insulating double glazing, compliant with the EN UNI 1279 standard;
- exposure on 4 sides ;
- $\circ$  6 FIXED square shelves of 460x460 mm;
- o capacity It . 360;
- $\circ$  operating temperature -15  $^{\circ}$  / -25  $^{\circ}$  C ;
- "sensitive touch" control panel with a unique and exclusive design, the result of a long study of computer science and design;
- static refrigeration with 6 GRILLED SHELVES Evaporating;
- o manual defrost;
- LED lighting as standard on both sides of the internal compartment, ensuring uniform and low-consumption lighting;
- Led lighting (N ° x Lm): 2 x 1200;
- compressor and touch screen thermostat are of the latest generation, guaranteeing high efficiency and low absorption, with considerable advantages for the operating economy;
- accuracy , solidity and technology are the prerogatives on which the CURVE line is based, an expression of solidity combined with practicality, able to satisfy all types of use, where robustness and reliability come together in the sign of tradition.

### CE mark Made in Italy

| TECHNICAL CARD            |          |  |
|---------------------------|----------|--|
| power supply              | Monofase |  |
| Volts                     | V 230/1  |  |
| frequency (Hz)            | 50       |  |
| motor power capacity (Kw) | 0,7      |  |
| net weight (Kg)           | 146      |  |
| gross weight (Kg)         | 164      |  |
| breadth (mm)              | 620      |  |
| depth (mm)                | 620      |  |
| height (mm)               | 1860     |  |