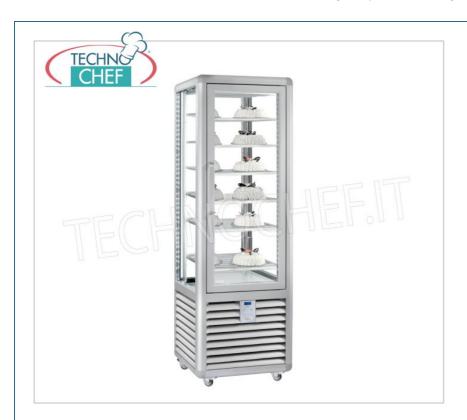

Services and Technologies for professional catering since 1973  $\,$ 

| CODE                     | DESCRIPTION                                                                                                                                                                                                                                                      | PRICE/DELIVERY |  |
|--------------------------|------------------------------------------------------------------------------------------------------------------------------------------------------------------------------------------------------------------------------------------------------------------|----------------|--|
| SL-CGL350S               | Freezer-Freezer Showcase for 1 door ice cream parlor, Curve Line, capacity It 360, temperature -15 $^\circ$ / -25 $^\circ$ C, static refrigeration, with 4 display sides, 6 square shelves 460x460 mm, V.230 / 1, Kw.0 , 7, Weight 146 K g, dim.mm.620x620x1860h |                |  |
| PROFESSIONAL DESCRIPTION |                                                                                                                                                                                                                                                                  |                |  |

# FREEZING SHOWCASE for ICE CREAM 1 Door, CURVE Line, 4 display sides and 6 square shelves, Static Refrigeration, temperature -15 $^{\circ}$ / -25 $^{\circ}$ C :

- external structure in silver anodized aluminum;
- showcase built using insulating double glazing, compliant with the EN UNI 1279 standard;
- exposure on 4 sides ;
- $\circ$  6 FIXED square shelves of 460x460 mm;
- o capacity It . 360;
- $\circ$  operating temperature -15  $^{\circ}$  / -25  $^{\circ}$  C ;
- "sensitive touch" control panel with a unique and exclusive design, the result of a long study of computer science and design;
- static refrigeration with 6 GRILLED SHELVES Evaporating;
- o manual defrost;
- LED lighting as standard on both sides of the internal compartment, ensuring uniform and low-consumption lighting;
- Led lighting (N ° x Lm): 2 x 1200;
- compressor and touch screen thermostat are of the latest generation, guaranteeing high efficiency and low absorption, with considerable advantages for the operating economy;
- accuracy , solidity and technology are the prerogatives on which the CURVE line is based, an expression of solidity combined with practicality, able to satisfy all types of use, where robustness and reliability come together in the sign of tradition.