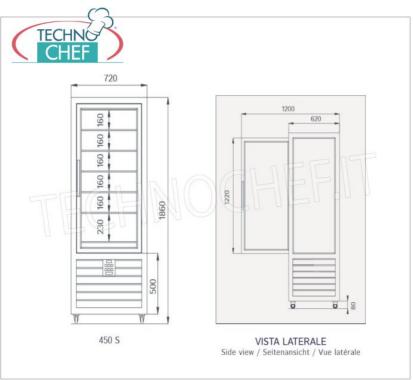

### CE mark Made in Italy

| power supplyMonofaseVoltsV 230/1frequency (Hz)50motor power capacity (Kw)0,7net weight (Kg)165gross weight (Kg)181breadth (mm)720 | TECHNICAL CARD            |          |  |
|-----------------------------------------------------------------------------------------------------------------------------------|---------------------------|----------|--|
| frequency (Hz) 50 motor power capacity (Kw) 0,7 net weight (Kg) 165 gross weight (Kg) 181                                         | power supply              | Monofase |  |
| motor power capacity (Kw) 0,7  net weight (Kg) 165  gross weight (Kg) 181                                                         | Volts                     | V 230/1  |  |
| net weight (Kg) 165 gross weight (Kg) 181                                                                                         | frequency (Hz)            | 50       |  |
| gross weight (Kg) 181                                                                                                             | motor power capacity (Kw) | 0,7      |  |
|                                                                                                                                   | net weight (Kg)           | 165      |  |
| breadth (mm) 720                                                                                                                  | gross weight (Kg)         | 181      |  |
|                                                                                                                                   | breadth (mm)              | 720      |  |
| depth (mm) 620                                                                                                                    | depth (mm)                | 620      |  |
| height (mm) 1860                                                                                                                  | height (mm)               | 1860     |  |