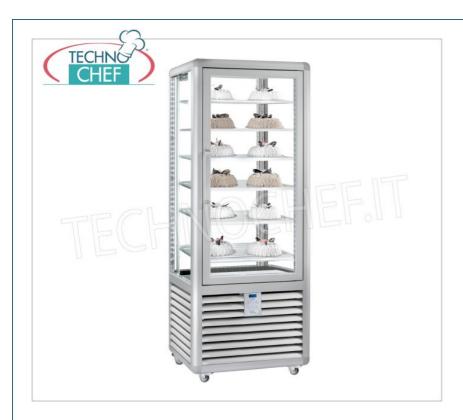

Services and Technologies for professional catering since 1973

| CODE       | DESCRIPTION                                                                                                                                                                                                                                                              | PRICE/DELIVERY |
|------------|--------------------------------------------------------------------------------------------------------------------------------------------------------------------------------------------------------------------------------------------------------------------------|----------------|
| SL-CGL450S | Freezer-Freezer Showcase for 1 door ice cream parlor, temperature -15 $^{\circ}$ / -25 $^{\circ}$ C, static refrigeration, Curve Line, with 4 display sides, 6 rectangular shelves 560x440 mm, capacity 427 lt, V.230 / 1, Kw.0 , 7, Weight 165 Kg, dim.mm.720x620x1860h |                |

# FREEZING SHOWCASE for ICE CREAM 1 Door, CURVE Line, 4 display sides and 6 rectangular shelves, Static Refrigeration, temperature -15 $^{\circ}$ / -25 $^{\circ}$ C :

- external structure in silver anodized aluminum;
- showcase built using insulating double glazing, compliant with the EN UNI 1279 standard;
- exposure on 4 sides;
- $\circ$  6 FIXED rectangular shelves of 560x440 mm;
- o capacity lt . 427;
- $\circ$  operating temperature -15  $^{\circ}$  / -25  $^{\circ}$  C ;
- "sensitive touch" control panel with a unique and exclusive design, the result of a long study of computer science and design;
- static refrigeration with 6 GRILLED SHELVES FIXED evaporators;
- o manual defrost;
- $\circ \ \ \textbf{LED lighting as standard} \ on \ both \ sides \ of \ the \ internal \ compartment, \ ensuring \ uniform \ and \ low-consumption \ lighting;$
- Led lighting (N ° x Lm): 2 x 1200;
- compressor and touch screen thermostat are of the latest generation, guaranteeing high efficiency and low absorption, with considerable advantages for the operating economy;
- accuracy , solidity and technology are the prerogatives on which the CURVE line is based, an expression of solidity combined with practicality, able to satisfy all types of use, where robustness and reliability come together in the sign of tradition.