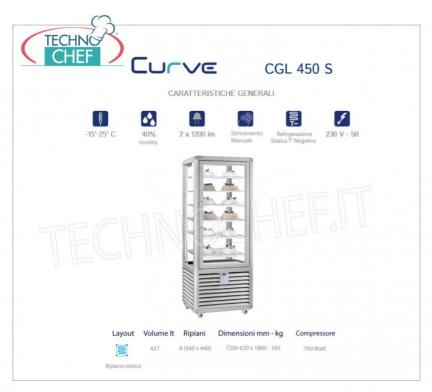

Services and Technologies for professional catering since 1973

| CODE       | DESCRIPTION                                                                                                                                                                                                                                                              | PRICE/DELIVERY |
|------------|--------------------------------------------------------------------------------------------------------------------------------------------------------------------------------------------------------------------------------------------------------------------------|----------------|
| SL-CGL450S | Freezer-Freezer Showcase for 1 door ice cream parlor, temperature -15 $^{\circ}$ / -25 $^{\circ}$ C, static refrigeration, Curve Line, with 4 display sides, 6 rectangular shelves 560x440 mm, capacity 427 lt, V.230 / 1, Kw.0 , 7, Weight 165 Kg, dim.mm.720x620x1860h |                |

# FREEZING SHOWCASE for ICE CREAM 1 Door, CURVE Line, 4 display sides and 6 rectangular shelves, Static Refrigeration, temperature -15 $^{\circ}$ / -25 $^{\circ}$ C :

- external structure in silver anodized aluminum;
- showcase built using insulating double glazing, compliant with the EN UNI 1279 standard;
- exposure on 4 sides;
- $\circ$  6 FIXED rectangular shelves of 560x440 mm;
- o capacity lt . 427;
- $\circ$  operating temperature -15  $^{\circ}$  / -25  $^{\circ}$  C ;
- "sensitive touch" control panel with a unique and exclusive design, the result of a long study of computer science and design;
- static refrigeration with 6 GRILLED SHELVES FIXED evaporators;
- o manual defrost;
- $\circ \ \ \textbf{LED lighting as standard} \ on \ both \ sides \ of \ the \ internal \ compartment, \ ensuring \ uniform \ and \ low-consumption \ lighting;$
- Led lighting (N ° x Lm): 2 x 1200;
- compressor and touch screen thermostat are of the latest generation, guaranteeing high efficiency and low absorption, with considerable advantages for the operating economy;
- accuracy , solidity and technology are the prerogatives on which the CURVE line is based, an expression of solidity combined with practicality, able to satisfy all types of use, where robustness and reliability come together in the sign of tradition.

### CE mark Made in Italy

| power supplyMonofaseVoltsV 230/1frequency (Hz)50motor power capacity (Kw)0,7net weight (Kg)165gross weight (Kg)181breadth (mm)720 | TECHNICAL CARD            |          |  |
|-----------------------------------------------------------------------------------------------------------------------------------|---------------------------|----------|--|
| frequency (Hz) 50 motor power capacity (Kw) 0,7 net weight (Kg) 165 gross weight (Kg) 181                                         | power supply              | Monofase |  |
| motor power capacity (Kw) 0,7  net weight (Kg) 165  gross weight (Kg) 181                                                         | Volts                     | V 230/1  |  |
| net weight (Kg) 165 gross weight (Kg) 181                                                                                         | frequency (Hz)            | 50       |  |
| gross weight (Kg) 181                                                                                                             | motor power capacity (Kw) | 0,7      |  |
|                                                                                                                                   | net weight (Kg)           | 165      |  |
| breadth (mm) 720                                                                                                                  | gross weight (Kg)         | 181      |  |
|                                                                                                                                   | breadth (mm)              | 720      |  |
| depth (mm) 620                                                                                                                    | depth (mm)                | 620      |  |
| height (mm) 1860                                                                                                                  | height (mm)               | 1860     |  |