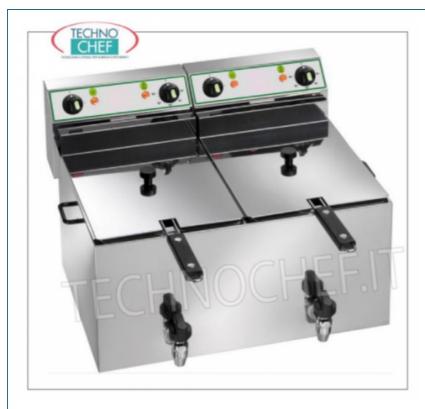

Services and Technologies for professional catering since 1973

| CODE<br>FM-FR88R | DESCRIPTION  ELECTRIC COUNTERTOP FRYER 2 independent tanks of                                                                                  | PRICE/DELIVERY                       |
|------------------|------------------------------------------------------------------------------------------------------------------------------------------------|--------------------------------------|
| FM-FROOK         | ELECTRIC COUNTERTOP FRYER, 2 independent tanks of 8 + 8 liters equipped with drain cock, V 203/1, Kw 3.00 + 3.00, dimensions mm. 565x490x365h. | VAT escluded Shipping to be calculed |
|                  |                                                                                                                                                | Dolivory from 4 to 9 days            |

## Countertop electric fryer with 2 independent tanks of 8 + 8 liters each with drain cock :

- structure, tank and lid in stainless steel;
- removable mesh baskets in chromed wire ;
- $\circ~$  basket handles and lid knobs  $\mathsf{made}$  of heat-insulating plastic ;
- $\circ~$  temperature regulation from 20 to 190  $^{\circ}$  C;
- $\circ~$  double safety thermostat for independent use with reset button ;
- $\circ~$  working temperature reached in just 7 minutes.
- electric power: 3.00 + 3.00 kw;
- $\circ$  hourly production: 8 + 8 kg / h;
- o dimensions mm 565x490x365h.