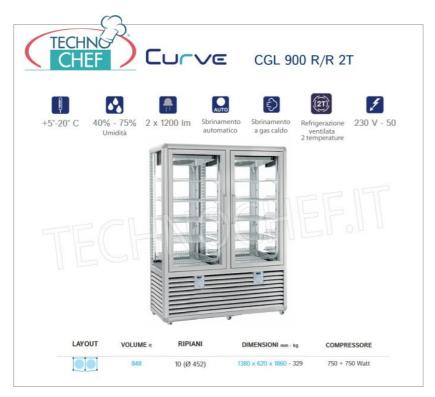

Services and Technologies for professional catering since 1973  $\,$ 

| CODE                     | DESCRIPTION                                                                                                                                                                                                                                               | PRICE/DELIVERY |  |
|--------------------------|-----------------------------------------------------------------------------------------------------------------------------------------------------------------------------------------------------------------------------------------------------------|----------------|--|
| SL-CGL900R2T/R2T         | Multi-temperature showcase from $+5^\circ$ to -20 $^\circ$ C for 2-door pastry, ventilated refrigeration, Curve Line, with 4 display sides, 10 rotating glass shelves, capacity 848 lt, V.230 / 1, Kw.0.75 + 0 , 75, Weight 329 Kg, dim.mm.1380x620x1860h |                |  |
| PROFESSIONAL DESCRIPTION |                                                                                                                                                                                                                                                           |                |  |

## MULTITEMPERATURE SHOWCASE from + 5 $^{\circ}$ to -20 $^{\circ}$ C for PASTRY 2 Doors, CURVE Line, 4 display sides and 10 rotating glass shelves, Ventilated Refrigeration :

- external structure in silver-colored anodized aluminum;
- showcase built using insulating double glazing, compliant with the EN UNI 1279 standard;
- exposure on 4 sides ;
- $\circ~$  10 ROTATING GLASS SHELVES Ø 452 mm ;
- o capacity lt. 848;
- $\circ$  operating temperature + 5  $^{\circ}$  / -20  $^{\circ}$  C ;
- "sensitive touch" control panel with a unique and exclusive design, the result of a long study of computer science and design;
- refrigeration type : ventilated 2 temperatures ;
- o defrost type: automatic, hot gas;
- LED lighting as standard on both sides of the internal compartment, ensuring uniform and low-consumption lighting;
- Led lighting (N ° x Lm): 2 x 1200;
- compressor and touch screen thermostat are of the latest generation, guaranteeing high efficiency and low absorption, with considerable advantages for the operating economy;
- accuracy , solidity and technology are the prerogatives on which the CURVE line is based, an expression of solidity combined with practicality, able to satisfy all types of use, where robustness and reliability come together in the sign of tradition.

#### CE mark Made in Italy

| TECHNICAL CARD            |          |  |  |
|---------------------------|----------|--|--|
| power supply              | Monofase |  |  |
| Volts                     | V 230/1  |  |  |
| frequency (Hz)            | 50       |  |  |
| motor power capacity (Kw) | 1,5      |  |  |
| net weight (Kg)           | 329      |  |  |
| gross weight (Kg)         | 356      |  |  |
| breadth (mm)              | 1380     |  |  |
| depth (mm)                | 620      |  |  |
| height (mm)               | 1860     |  |  |
|                           |          |  |  |