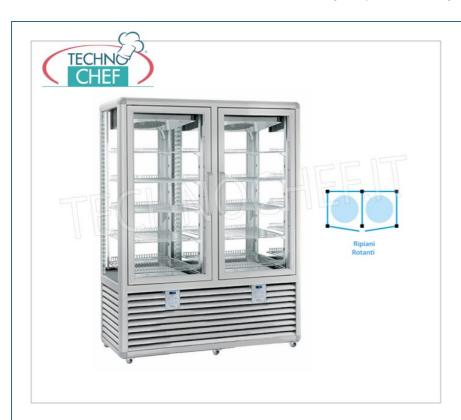

Services and Technologies for professional catering since 1973  $\,$ 

| CODE                     | DESCRIPTION                                                                                                                                                                                                                                               | PRICE/DELIVERY |  |
|--------------------------|-----------------------------------------------------------------------------------------------------------------------------------------------------------------------------------------------------------------------------------------------------------|----------------|--|
| SL-CGL900R2T/R2T         | Multi-temperature showcase from $+5^\circ$ to -20 $^\circ$ C for 2-door pastry, ventilated refrigeration, Curve Line, with 4 display sides, 10 rotating glass shelves, capacity 848 lt, V.230 / 1, Kw.0.75 + 0 , 75, Weight 329 Kg, dim.mm.1380x620x1860h |                |  |
| PROFESSIONAL DESCRIPTION |                                                                                                                                                                                                                                                           |                |  |

## MULTITEMPERATURE SHOWCASE from + 5 $^{\circ}$ to -20 $^{\circ}$ C for PASTRY 2 Doors, CURVE Line, 4 display sides and 10 rotating glass shelves, Ventilated Refrigeration :

- external structure in silver-colored anodized aluminum;
- showcase built using insulating double glazing, compliant with the EN UNI 1279 standard;
- exposure on 4 sides ;
- $\circ~$  10 ROTATING GLASS SHELVES Ø 452 mm ;
- o capacity lt. 848;
- $\circ$  operating temperature + 5  $^{\circ}$  / -20  $^{\circ}$  C ;
- "sensitive touch" control panel with a unique and exclusive design, the result of a long study of computer science and design;
- refrigeration type : ventilated 2 temperatures ;
- o defrost type: automatic, hot gas;
- LED lighting as standard on both sides of the internal compartment, ensuring uniform and low-consumption lighting;
- Led lighting (N ° x Lm): 2 x 1200;
- compressor and touch screen thermostat are of the latest generation, guaranteeing high efficiency and low absorption, with considerable advantages for the operating economy;
- accuracy , solidity and technology are the prerogatives on which the CURVE line is based, an expression of solidity combined with practicality, able to satisfy all types of use, where robustness and reliability come together in the sign of tradition.