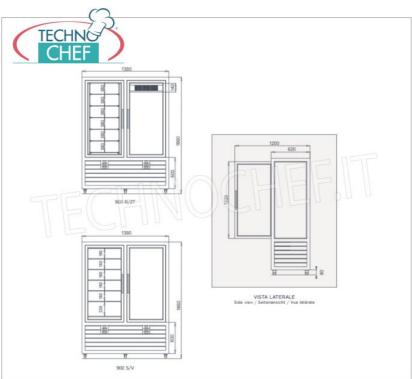

#### CE mark Made in Italy

| TECHNICAL CARD            |          |  |  |
|---------------------------|----------|--|--|
| power supply              | Monofase |  |  |
| Volts                     | V 230/1  |  |  |
| frequency (Hz)            | 50       |  |  |
| motor power capacity (Kw) | 1,5      |  |  |
| net weight (Kg)           | 329      |  |  |
| gross weight (Kg)         | 356      |  |  |
| breadth (mm)              | 1380     |  |  |
| depth (mm)                | 620      |  |  |
| height (mm)               | 1860     |  |  |
|                           |          |  |  |