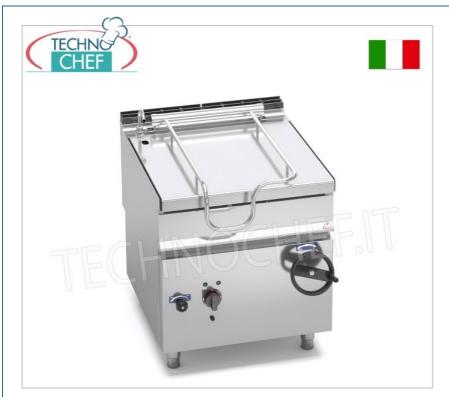

## PROFESSIONAL DESCRIPTION

ELECTRIC TILTING BRATT PAN, MAXIMA 900 Line, MAXI-80 Series, capacity 80 lt, version with manual tilting :

- internal and external construction entirely in stainless steel, external parts with Scotch Brite finish;
- lid fixed on self-balancing hinge in AISI 304 stainless steel , with thick handle in AISI 304 stainless steel;
- cooking tank with 20/10 thick AISI 304 stainless steel walls, with non-stick ceramic microsphere finish and completely rounded corners;
- radiant tank bottom in 10 mm thick steel , welded externally;
- **dispenser tap** with large flow neck placed on the top;
- handwheel for lifting the tub with retractable handle;
- safety microswitch to stop operation when the bowl is raised;
- manual reset safety thermostat ;
- uniform heating of the bottom by means of armoured electrical resistors in AISI 304 stainless steel fixed to the lower part of the tank bottom and covered with insulating material;
- Power delivery controlled by switch and thermostat (100 300 °C) ;
- tub dimensions mm 710 x 590 x 225 h;
- bratt pans allow for different types of cooking : you can braise, fry, grill and cook directly on the bottom of the tank and thanks to the high thickness of the latter, the temperature is spread uniformly over the entire surface, ensuring even cooking and energy savings;
- 24 month warranty .

DESCRIPTION

Electric tilting bratt pan, BERTOS, MAXIMA 900 line, MAXI-80 series, with 80 lt stainless steel tank, manual tilting, V.400/3+N, Kw.9.6, Weight 147 Kg, dim.mm.800x900x900h

BS-E9BR8/I