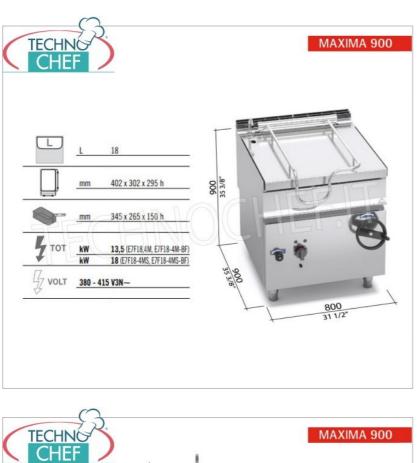

Services and Technologies for professional catering since 1973

| TECHNICAL CARD  |            |
|-----------------|------------|
| power supply    | Trifase    |
| Volts           | V 400/3 +N |
| frequency (Hz)  | 50         |
| net weight (Kg) | 147        |
| breadth (mm)    | 800        |
| depth (mm)      | 900        |
| height (mm)     | 900        |
|                 |            |

DESCRIPTION

Electric tilting bratt pan, BERTOS, MAXIMA 900 line, MAXI-80 series, with 80 lt stainless steel tank, manual tilting, V.400/3+N, Kw.9.6, Weight 147 Kg, dim.mm.800x900x900h

BS-E9BR8/I