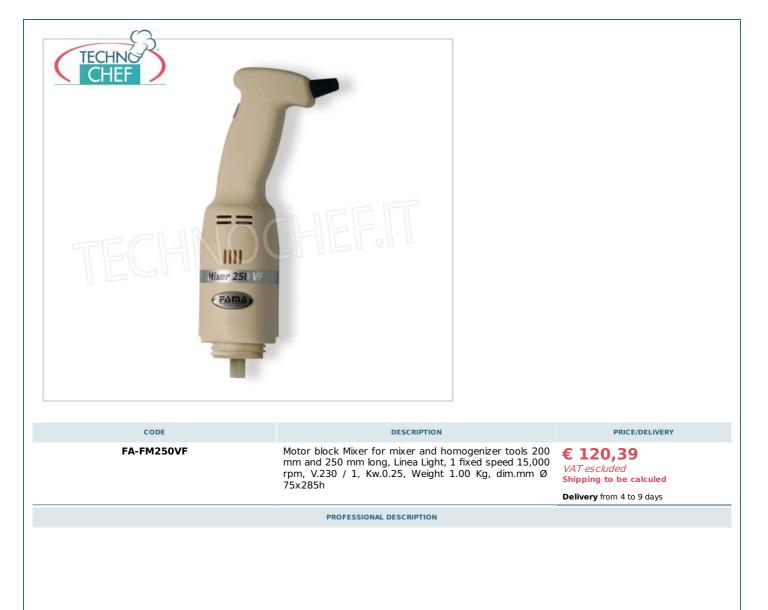

## Professional MIXER MOTOR BLOCK suitable for 200 and 250 mm tools , Fixed Speed , LIGHT Line :

- **body made of plastic** with innovative design;
- low weight and easy to use machinery ;
- $\circ\;$  the parts in contact with food are in stainless steel (INOX);
- **ventilated engine** of national production;
- thermal motor protection;
- 1 speed, 15,000 rpm ;
- connection joints in high-strength polymer;
- motor body size 75 mm diameter, height 285 mm;
- $\circ\;$  appliance certified by a control body.

## CE MARK MADE IN ITALY

|                           | TECHNIC                                    | AL CARD                                                                                                        |                                                                                 |
|---------------------------|--------------------------------------------|----------------------------------------------------------------------------------------------------------------|---------------------------------------------------------------------------------|
| power supply              |                                            | Monofase                                                                                                       |                                                                                 |
| Volts                     |                                            | V 230/1                                                                                                        |                                                                                 |
| frequency (Hz)            |                                            | 50                                                                                                             |                                                                                 |
| motor power capacity (Kw) |                                            | 0,25                                                                                                           |                                                                                 |
|                           | net weight (Kg)                            | 1,0                                                                                                            |                                                                                 |
|                           | gross weight (Kg)                          | 1,2                                                                                                            |                                                                                 |
|                           | TECHNIC                                    | AL CARD                                                                                                        |                                                                                 |
| CODE/PICTURES             |                                            | DESCRIPTION                                                                                                    | PRICE/DELIVER                                                                   |
| S                         |                                            | Wall Support, Mod.FSPM<br>t for Professional Immersion Mixer.                                                  | Shipping to be calculed<br>Delivery from 4 to 9 days                            |
| FA-FM200                  | immersion mixer, I<br>200 mm long stainles | <b>XER tool for Linea Light<br/>Mod.FM200</b><br>s steel mixer suitable for<br>Igine Block Mod. 250VF - 250VV, | € 53,65<br>VAT escluded<br>Shipping to be calculed<br>Delivery from 4 to 9 days |