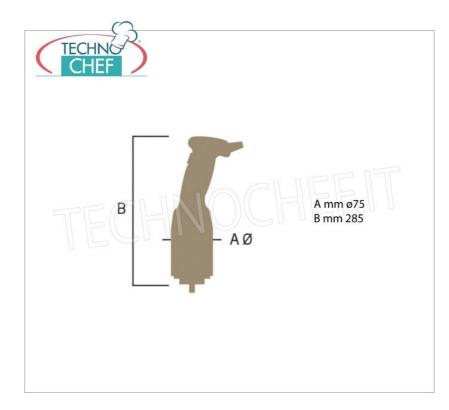

## Professional MIXER MOTOR BLOCK suitable for 200 and 250 mm tools , Fixed Speed , LIGHT Line :

- **body made of plastic** with innovative design;
- low weight and easy to use machinery ;
- $\circ\;$  the parts in contact with food are in stainless steel (INOX);
- **ventilated engine** of national production;
- thermal motor protection;
- 1 speed, 15,000 rpm ;
- connection joints in high-strength polymer;
- motor body size 75 mm diameter, height 285 mm;
- $\circ\;$  appliance certified by a control body.