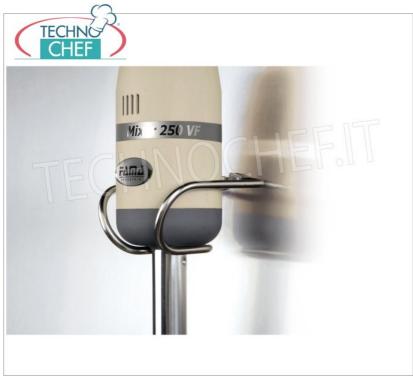

## Accessories :

- 200 mm mixer
- 250 mm mixer
- 200 mm homogenizer
- 250 mm homogenizer
- Single wall support

## CE MARK MADE IN ITALY

|                           | TECHNIC                                    | AL CARD                                                                                                        |                                                                                 |
|---------------------------|--------------------------------------------|----------------------------------------------------------------------------------------------------------------|---------------------------------------------------------------------------------|
| power supply              |                                            | Monofase                                                                                                       |                                                                                 |
| Volts                     |                                            | V 230/1                                                                                                        |                                                                                 |
| frequency (Hz)            |                                            | 50                                                                                                             |                                                                                 |
| motor power capacity (Kw) |                                            | 0,25                                                                                                           |                                                                                 |
|                           | net weight (Kg)                            | 1,0                                                                                                            |                                                                                 |
|                           | gross weight (Kg)                          | 1,2                                                                                                            |                                                                                 |
|                           | TECHNIC                                    | AL CARD                                                                                                        |                                                                                 |
| CODE/PICTURES             |                                            | DESCRIPTION                                                                                                    | PRICE/DELIVER                                                                   |
| S                         |                                            | Wall Support, Mod.FSPM<br>t for Professional Immersion Mixer.                                                  | Shipping to be calculed<br>Delivery from 4 to 9 days                            |
| FA-FM200                  | immersion mixer, I<br>200 mm long stainles | <b>XER tool for Linea Light<br/>Mod.FM200</b><br>s steel mixer suitable for<br>Igine Block Mod. 250VF - 250VV, | € 53,65<br>VAT escluded<br>Shipping to be calculed<br>Delivery from 4 to 9 days |