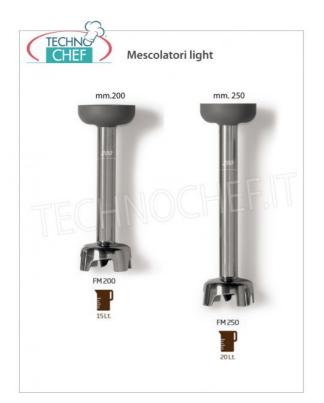

## Accessories :

- 200 mm mixer
- 250 mm mixer
- 200 mm homogenizer
- 250 mm homogenizer
- Single wall support

## CE MARK MADE IN ITALY

|                           | TECHNIC                                    | AL CARD                                                                                                        |                                                                                 |
|---------------------------|--------------------------------------------|----------------------------------------------------------------------------------------------------------------|---------------------------------------------------------------------------------|
| power supply              |                                            | Monofase                                                                                                       |                                                                                 |
| Volts                     |                                            | V 230/1                                                                                                        |                                                                                 |
| frequency (Hz)            |                                            | 50                                                                                                             |                                                                                 |
| motor power capacity (Kw) |                                            | 0,25                                                                                                           |                                                                                 |
|                           | net weight (Kg)                            | 1,0                                                                                                            |                                                                                 |
|                           | gross weight (Kg)                          | 1,2                                                                                                            |                                                                                 |
|                           | TECHNIC                                    | AL CARD                                                                                                        |                                                                                 |
| CODE/PICTURES             |                                            | DESCRIPTION                                                                                                    | PRICE/DELIVER                                                                   |
| S                         |                                            | Wall Support, Mod.FSPM<br>t for Professional Immersion Mixer.                                                  | Shipping to be calculed<br>Delivery from 4 to 9 days                            |
| FA-FM200                  | immersion mixer, I<br>200 mm long stainles | <b>XER tool for Linea Light<br/>Mod.FM200</b><br>s steel mixer suitable for<br>Igine Block Mod. 250VF - 250VV, | € 53,65<br>VAT escluded<br>Shipping to be calculed<br>Delivery from 4 to 9 days |