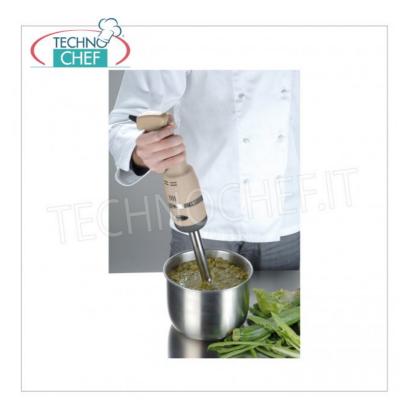

## Professional MIXER MOTOR BLOCK suitable for 200 and 250 mm tools , Fixed Speed , LIGHT Line :

- **body made of plastic** with innovative design;
- low weight and easy to use machinery ;
- $\circ\;$  the parts in contact with food are in stainless steel (INOX);
- **ventilated engine** of national production;
- thermal motor protection;
- 1 speed, 15,000 rpm ;
- connection joints in high-strength polymer;
- motor body size 75 mm diameter, height 285 mm;
- $\circ\;$  appliance certified by a control body.

## Accessories :

- 200 mm mixer
- 250 mm mixer
- 200 mm homogenizer
- 250 mm homogenizer
- Single wall support