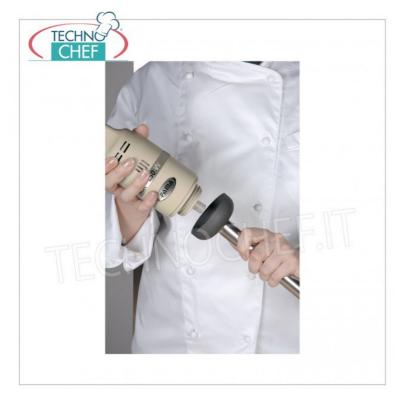

## Professional MIXER MOTOR BLOCK suitable for 200 and 250 mm tools , Fixed Speed , LIGHT Line :

- **body made of plastic** with innovative design;
- low weight and easy to use machinery ;
- $\circ\;$  the parts in contact with food are in stainless steel (INOX);
- **ventilated engine** of national production;
- thermal motor protection;
- 1 speed, 15,000 rpm ;
- connection joints in high-strength polymer;
- motor body size 75 mm diameter, height 285 mm;
- $\circ\;$  appliance certified by a control body.

## Accessories :

- 200 mm mixer
- 250 mm mixer
- 200 mm homogenizer
- 250 mm homogenizer
- Single wall support