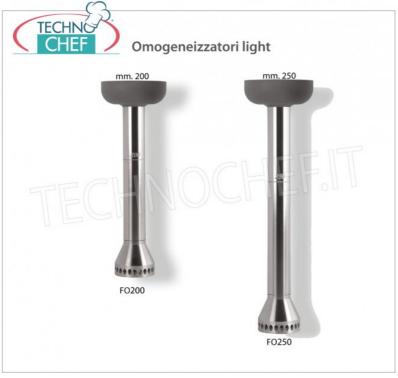

## Accessories :

- 200 mm mixer
- 250 mm mixer
- 200 mm homogenizer
- 250 mm homogenizer
- Single wall support

| FA-FM250 | Fama - 250 mm MIXER tool for immersion mixer<br>Linea Light, Mod.FM250<br>250 mm long stainless steel mixer suitable for<br>Professional Mixer Motor Block Mod.250VF - 250VV,<br>Weight 0.45 Kg.          | € 62,21<br>VAT escluded<br>Shipping to be calculed<br>Delivery from 4 to 9 days  |
|----------|-----------------------------------------------------------------------------------------------------------------------------------------------------------------------------------------------------------|----------------------------------------------------------------------------------|
| FA-FO200 | Fama - 200 mm OMOGENIZER-CRUSHER crusher<br>for immersion mixer Linea Light, Mod.FO200<br>Stainless steel homogenizer 200 mm long suitable for<br>Mixer Motor Body 250VF - 250VV, Weight 0.4 Kg.          | € 96,65<br>VAT escluded<br>Shipping to be calculed<br>Delivery from 4 to 9 days  |
| FA-FO250 | Fama - 250mm HOMOGENIZER-CRUSH-MACHINE<br>tool for immersion mixer Linea Light, Mod.FO250<br>250 mm long stainless steel homogenizer suitable for<br>Motor Block Mixer Mod.250VF - 250VV, Weight 0.45 Kg. | € 104,56<br>VAT escluded<br>Shipping to be calculed<br>Delivery from 4 to 9 days |