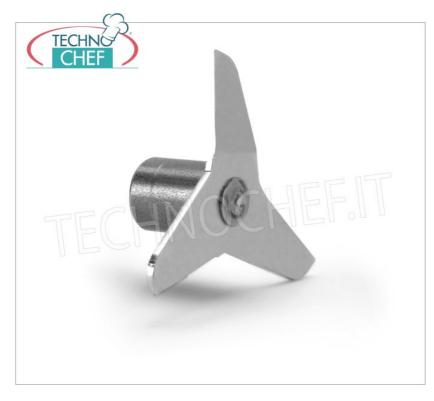

## Accessories / Optional :

- mixer 300 mm
- 400 mm mixer
- 500 mm mixer
- homogenizer 300 mm
- 400 mm homogenizer
- 500 mm homogenizer
- light whisk
- wall mount for combi
- pot holder with a max diameter of 400 mm
- pot support with a maximum diameter of 600 mm
- pot support with a maximum diameter of 800 mm
- pot holder with max diameter 1000 mm
- max diameter 1200 mm