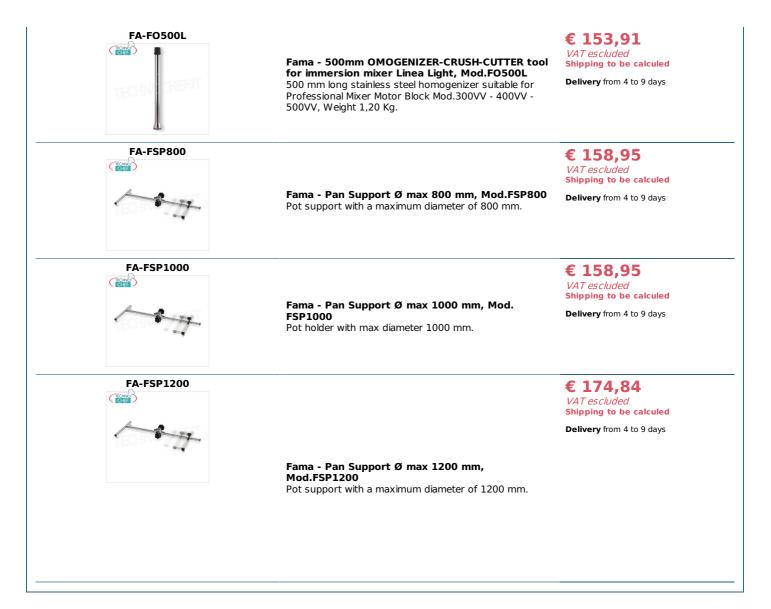

## Accessories / Optional :

- mixer 300 mm
- 400 mm mixer
- 500 mm mixer
- homogenizer 300 mm
- 400 mm homogenizer
- 500 mm homogenizer
- light whisk
- wall mount for combi
- pot holder with a max diameter of 400 mm
- pot support with a maximum diameter of 600 mm
- pot support with a maximum diameter of 800 mm
- pot holder with max diameter 1000 mm
- max diameter 1200 mm