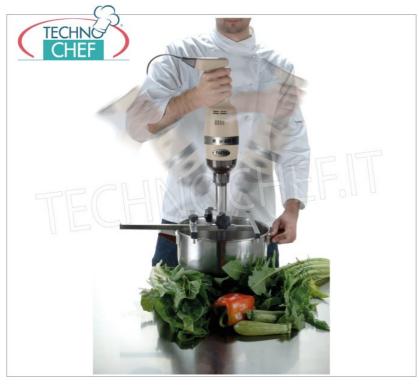

## Professional MIXER MOTOR BODY suitable for tools from 300 to 500 mm , Variable Speed , LIGHT Line :

- body made of plastic with innovative design;
- low weight and easy to use machinery ;
- $\circ\;$  the parts in contact with food are in stainless steel (INOX);
- **ventilated engine** of national production;
- thermal motor protection;
- ergonomic handle for greater comfort of use;
- liquid crystal display ;
- 9-speed regulator;
- SRS (self-regulating-speed) electronic speed and power stabilization system ;
- connection joints in high-strength polymer;
- $\circ~$  variable speed from 2,000 / 9,000 to 13,000 rpm max ;
- bayonet mixer connection;
- $\circ\;$  appliance certified by a control body.