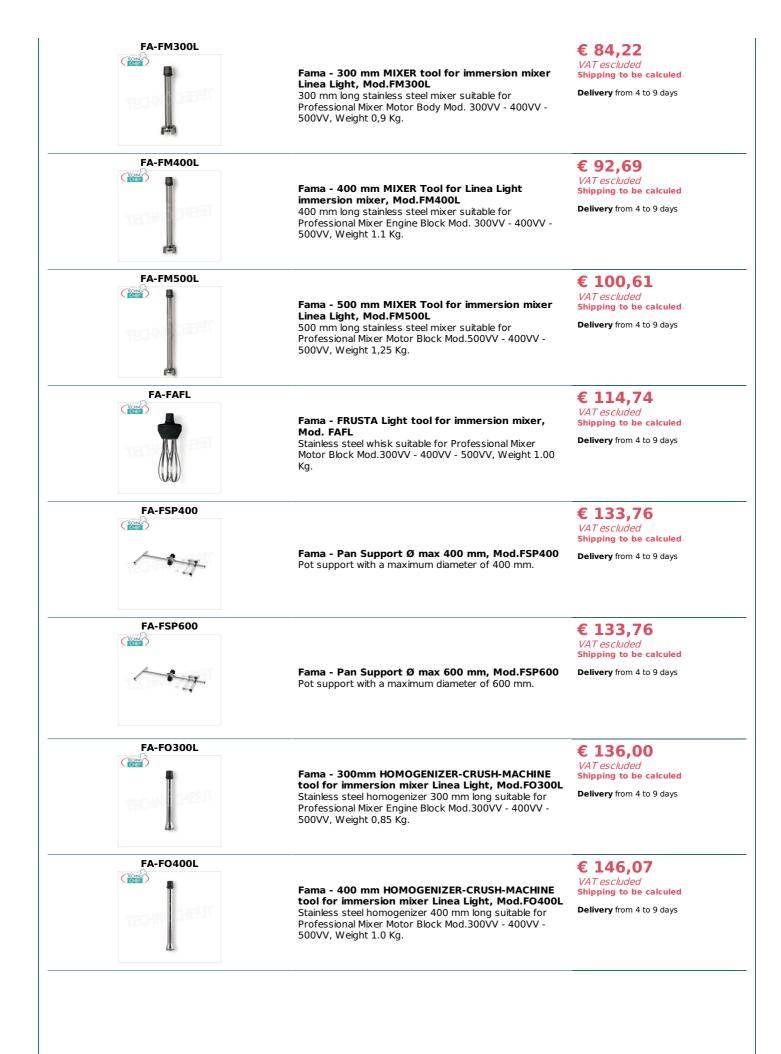

## Accessories / Optional :

- mixer 300 mm
- 400 mm mixer
- 500 mm mixer
- homogenizer 300 mm
- 400 mm homogenizer
- 500 mm homogenizer
- light whisk
- wall mount for combi
- pot holder with a max diameter of 400 mm
- pot support with a maximum diameter of 600 mm
- pot support with a maximum diameter of 800 mm
- pot holder with max diameter 1000 mm
- max diameter 1200 mm