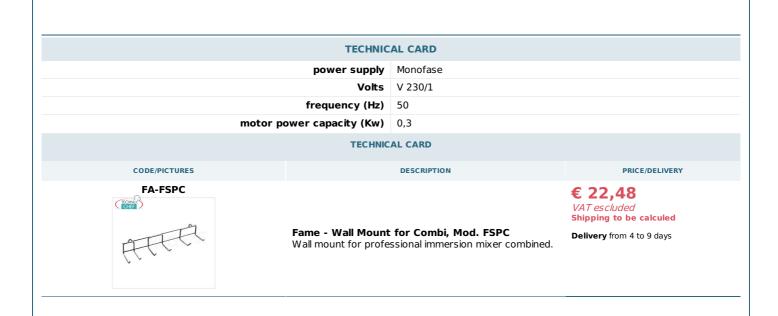

## Accessories / Optional :

- mixer 300 mm
- 400 mm mixer
- 500 mm mixer
- homogenizer 300 mm
- 400 mm homogenizer
- 500 mm homogenizer
- light whisk
- wall mount for combi
- pot holder with a max diameter of 400 mm
- pot support with a maximum diameter of 600 mm
- pot support with a maximum diameter of 800 mm
- pot holder with max diameter 1000 mm
- max diameter 1200 mm