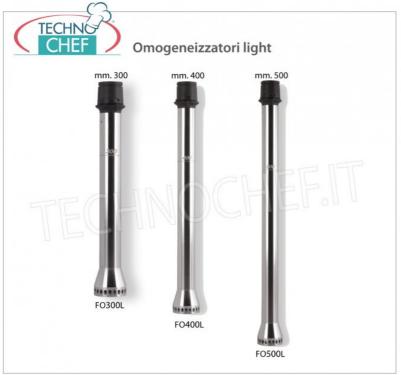

## Accessories / Optional :

- mixer 300 mm
- 400 mm mixer
- 500 mm mixer
- homogenizer 300 mm
- 400 mm homogenizer
- 500 mm homogenizer
- light whisk
- wall mount for combi
- pot holder with a max diameter of 400 mm
- pot support with a maximum diameter of 600 mm
- pot support with a maximum diameter of 800 mm
- pot holder with max diameter 1000 mm
- max diameter 1200 mm