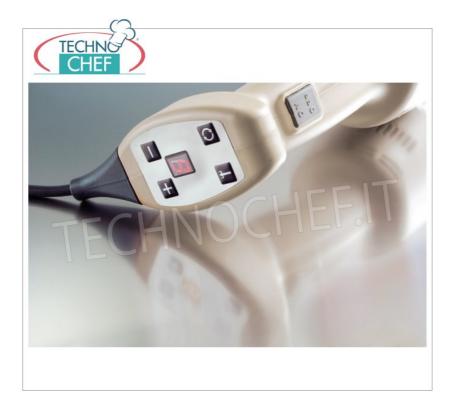

## Professional MIXER MOTOR BODY suitable for tools from 300 to 500 mm , Variable Speed , LIGHT Line :

- body made of plastic with innovative design;
- low weight and easy to use machinery ;
- $\circ\;$  the parts in contact with food are in stainless steel (INOX);
- **ventilated engine** of national production;
- thermal motor protection;
- ergonomic handle for greater comfort of use;
- liquid crystal display ;
- 9-speed regulator;
- SRS (self-regulating-speed) electronic speed and power stabilization system ;
- connection joints in high-strength polymer;
- $\circ~$  variable speed from 2,000 / 9,000 to 13,000 rpm max ;
- bayonet mixer connection;
- $\circ\;$  appliance certified by a control body.