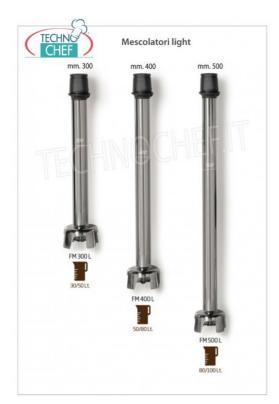

## Accessories / Optional :

- mixer 300 mm
- 400 mm mixer
- 500 mm mixer
- homogenizer 300 mm
- 400 mm homogenizer
- 500 mm homogenizer
- light whisk
- wall mount for combi
- pot holder with a max diameter of 400 mm
- pot support with a maximum diameter of 600 mm
- pot support with a maximum diameter of 800 mm
- pot holder with max diameter 1000 mm
- max diameter 1200 mm