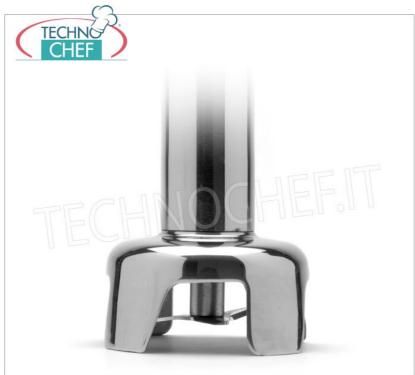

## Professional MIXER MOTOR BODY suitable for tools from 300 to 500 mm , Variable Speed , LIGHT Line :

- body made of plastic with innovative design;
- low weight and easy to use machinery ;
- $\circ\;$  the parts in contact with food are in stainless steel (INOX);
- **ventilated engine** of national production;
- thermal motor protection;
- ergonomic handle for greater comfort of use;
- liquid crystal display ;
- 9-speed regulator;
- SRS (self-regulating-speed) electronic speed and power stabilization system ;
- connection joints in high-strength polymer;
- $\circ~$  variable speed from 2,000 / 9,000 to 13,000 rpm max ;
- bayonet mixer connection;
- $\circ\;$  appliance certified by a control body.

## Accessories / Optional :

- mixer 300 mm
- 400 mm mixer
- 500 mm mixer
- homogenizer 300 mm
- 400 mm homogenizer
- 500 mm homogenizer
- light whisk
- wall mount for combi
- pot holder with a max diameter of 400 mm
- pot support with a maximum diameter of 600 mm
- pot support with a maximum diameter of 800 mm
- pot holder with max diameter 1000 mm
- max diameter 1200 mm