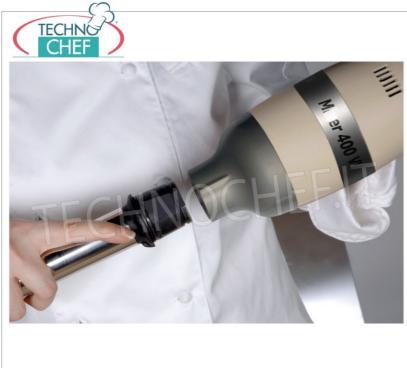

## Professional MIXER MOTOR BODY suitable for tools from 300 to 500 mm , Variable Speed , LIGHT Line :

- body made of plastic with innovative design;
- low weight and easy to use machinery ;
- $\circ\;$  the parts in contact with food are in stainless steel (INOX);
- **ventilated engine** of national production;
- thermal motor protection;
- ergonomic handle for greater comfort of use;
- liquid crystal display ;
- 9-speed regulator;
- SRS (self-regulating-speed) electronic speed and power stabilization system ;
- connection joints in high-strength polymer;
- $\circ~$  variable speed from 2,000 / 9,000 to 13,000 rpm max ;
- bayonet mixer connection;
- $\circ\;$  appliance certified by a control body.