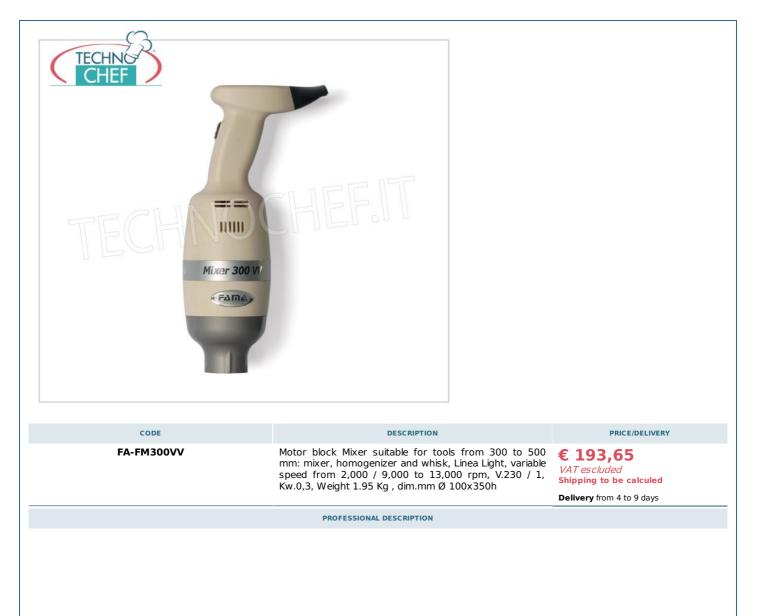

## Professional MIXER MOTOR BODY suitable for tools from 300 to 500 mm , Variable Speed , LIGHT Line :

- body made of plastic with innovative design;
- low weight and easy to use machinery ;
- $\circ\;$  the parts in contact with food are in stainless steel (INOX);
- **ventilated engine** of national production;
- thermal motor protection;
- ergonomic handle for greater comfort of use;
- liquid crystal display ;
- 9-speed regulator;
- SRS (self-regulating-speed) electronic speed and power stabilization system ;
- connection joints in high-strength polymer;
- $\circ~$  variable speed from 2,000 / 9,000 to 13,000 rpm max ;
- bayonet mixer connection;
- $\circ\;$  appliance certified by a control body.

## Accessories / Optional :

- mixer 300 mm
- 400 mm mixer
- 500 mm mixer
- homogenizer 300 mm
- 400 mm homogenizer
- 500 mm homogenizer
- light whisk
- wall mount for combi
- pot holder with a max diameter of 400 mm
- pot support with a maximum diameter of 600 mm
- pot support with a maximum diameter of 800 mm
- pot holder with max diameter 1000 mm
- max diameter 1200 mm