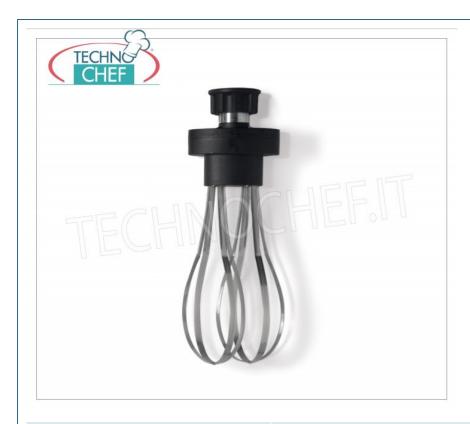

Services and Technologies for professional catering since 1973

| CODE | DESCRIPTION | PRICE/DELIVERY |
|------|-------------|----------------|
|      |             |                |

**FA-FAF** 

Stainless steel whisk suitable for Professional Mixer Engine Block Mod.350 / 450/550/650 VV, Weight 1.05 Kg.

€ 123,78

VAT escluded

Shipping to be calculed

**Delivery** from 4 to 9 days