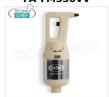

### FA-FM550VV

### Fama - 550W MOTOR BLOCK Variable Speed for PROFESSIONAL IMMERSION MIXER, Mod.FM550VV

Engine block Mixer suitable for tools from 300 to 600 mm: mixer, homogenizer and whisk, Heavy Line, variable speed from 2,000 / 9,000 to 15,000 rpm, V.230 / 1, Kw.0.55, Weight 3.4 Kg , dim.mm Ø 130x390h

### **€ 285,93** *VAT escluded*

Shipping to be calculed

Delivery from 4 to 9 days