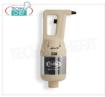

### FA-FM450VV

# Fama - 450W MOTOR BLOCK Variable Speed for PROFESSIONAL IMMERSION MIXER, Mod.FM450VV

Engine block Mixer suitable for tools from 300 to 600 mm: mixer, homogenizer and whisk, Heavy Line, variable speed from 2,000 / 11,000 to 17,000 rpm, V.230 / 1, Kw.0.45, Weight 3.25 Kg , dim.mm Ø 130x380h

### € 252,13

VAT escluded
Shipping to be calculed

**Delivery** from 4 to 9 days