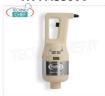

### FA-FM350VV

# Fama - 350W MOTOR BLOCK Variable Speed, for PROFESSIONAL IMMERSION MIXERS, Mod. FM350VV

Motor block Mixer suitable for tools from 300 to 600 mm: mixer, homogenizer and whisk, Heavy Line, variable speed from 2,000 / 9,000 to 15,000 rpm, V.230 / 1, Kw.0,35, Weight 2,8 Kg , dim.mm Ø 130x360h

# Shipping to be calculed Delivery from 4 to 9 days

**€ 200,92** *VAT escluded* 