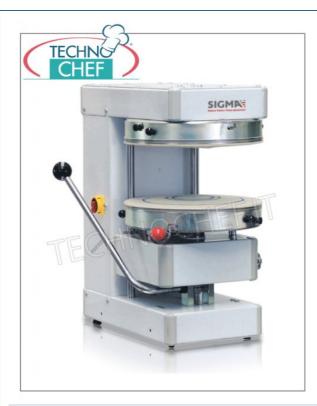

### PIZZA TENDER - SIGMA - COLD with Semi-automatic micro-rolling :

- cold dough processing, even at 4°-5°C,
- patented micro-rolling system , creates waves that go from the inside out, simulating the action of the hands
- execution of the pizza edge,
- adjustable pizza thickness ,
- automatic on and off,

## IMPORTANT NOTE:

The machine works a cold dough and therefore, for an optimal result, it is necessary to respect the conditions of correct 'maturation of the dough' as indicated by the Manufacturer in the User Manual.