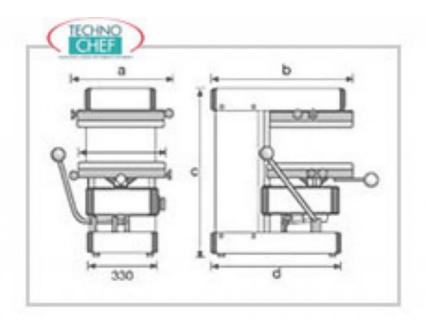

## SMSPZ40M

Cold forming machines for pizza with 400 mm diameter discs, mod. SPZ40M - Single-phase V. 230/1

SIGMA pizza moulder, COLD SEMIAUTOMATIC with MICRO-ROLLER ACTION DISC diameter 400 mm, V 230/1, kW 0.55, weight 105 kg, dim. mm 570x720x770h € 3.293,31

# SMSPZ50M

Cold forming machines for pizza with 500 mm diameter discs, mod. SPZ50M - Single-phase V. 230/1

SIGMA pizza moulder, COLD SEMIAUTOMATIC with MICRO-ROLLER ACTION DISC diameter 500 mm, V 230/1, kW 0,75, weight 150 kg, dim. mm 700x820x840h