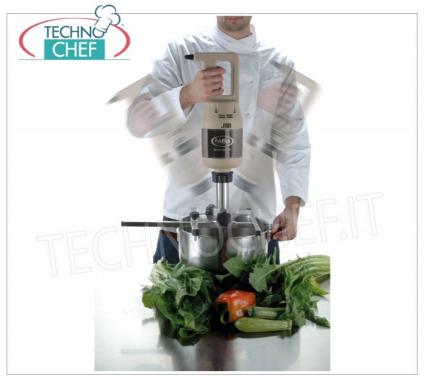

## Professional MIXER MOTOR BODY suitable for tools from 300 to 600 m , Variable Speed , HEAVY Line :

### • motor body in stainless steel ;

- ventilated engine of national production;
- thermal motor protection;
- ergonomic handle for greater comfort of use;
- liquid crystal display ;
- 9-speed regulator ;
- SRS (self-regulating-speed) electronic speed and power stabilization system ;

### • variable speed from 2,000 / 11,000 to max 17,000 rpm ;

- connection joints in high-strength polymer;
- motor body size 130 mm diameter, 380 mm height;
- screw mixer coupling;
- appliance certified by a control body.