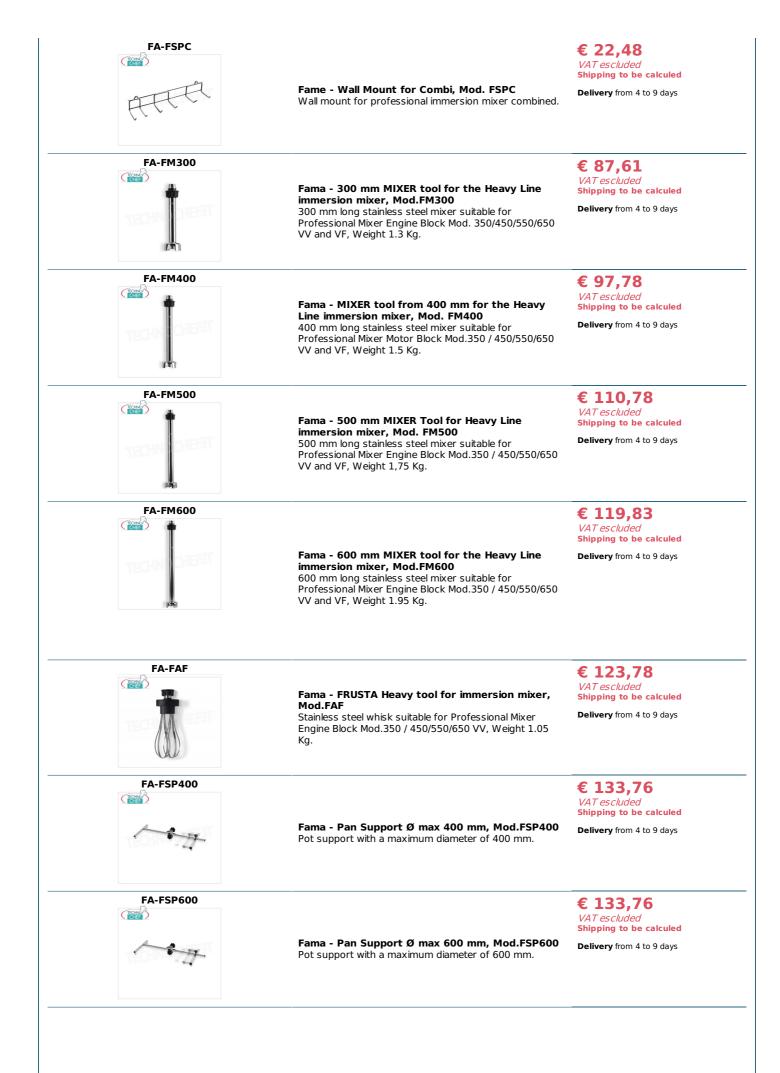

#### Accessories / Optionals :

- 300 mm mixer
- 400 mm mixer
- 500 mm mixer
- 600 mm mixer
- 300 mm homogenizer
- 400 mm homogenizer
- 500 mm homogenizer
- 600 mm homogenizer
- Heavy whip
- Single wall support
- Combi wall support
- Pot support with a maximum diameter of 400 mm
- $\circ~$  Pot support with a maximum diameter of 600 mm
- Pot support with a maximum diameter of 800 mm
- $\circ~$  Pot holder with max diameter 1000 mm
- Pot support with a maximum diameter of 1200 mm