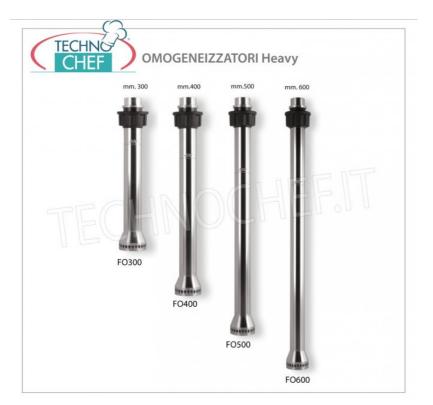

#### Accessories / Optionals :

- 300 mm mixer
- 400 mm mixer
- 500 mm mixer
- 600 mm mixer
- 300 mm homogenizer
- 400 mm homogenizer
- 500 mm homogenizer
- 600 mm homogenizer
- Heavy whip
- Single wall support
- Combi wall support
- Pot support with a maximum diameter of 400 mm
- $\circ~$  Pot support with a maximum diameter of 600 mm
- Pot support with a maximum diameter of 800 mm
- $\circ~$  Pot holder with max diameter 1000 mm
- Pot support with a maximum diameter of 1200 mm