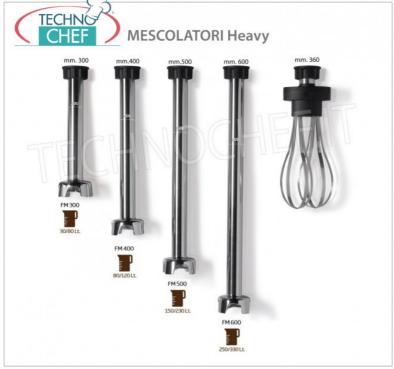

#### Accessories / Optionals :

- 300 mm mixer
- 400 mm mixer
- 500 mm mixer
- 600 mm mixer
- 300 mm homogenizer
- 400 mm homogenizer
- 500 mm homogenizer
- 600 mm homogenizer
- Heavy whip
- Single wall support
- Combi wall support
- Pot support with a maximum diameter of 400 mm
- $\circ~$  Pot support with a maximum diameter of 600 mm
- Pot support with a maximum diameter of 800 mm
- $\circ~$  Pot holder with max diameter 1000 mm
- Pot support with a maximum diameter of 1200 mm