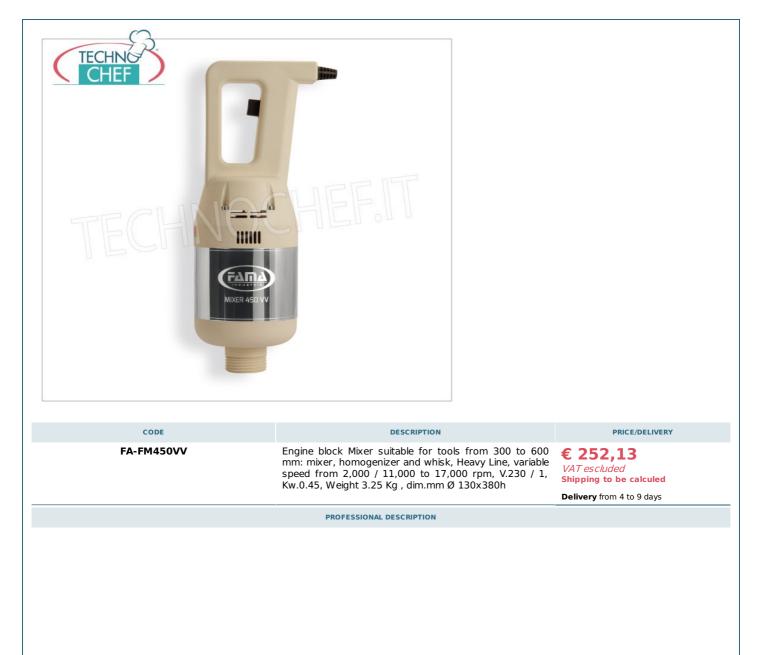

## Professional MIXER MOTOR BODY suitable for tools from 300 to 600 m , Variable Speed , HEAVY Line :

### • motor body in stainless steel ;

- ventilated engine of national production;
- thermal motor protection;
- ergonomic handle for greater comfort of use;
- liquid crystal display ;
- 9-speed regulator ;
- SRS (self-regulating-speed) electronic speed and power stabilization system ;

### • variable speed from 2,000 / 11,000 to max 17,000 rpm ;

- connection joints in high-strength polymer;
- motor body size 130 mm diameter, 380 mm height;
- screw mixer coupling;
- appliance certified by a control body.

# CE MARK MADE IN ITALY

| TECHNICAL CARD            |                                                                                             |          |                                                    |
|---------------------------|---------------------------------------------------------------------------------------------|----------|----------------------------------------------------|
| power supply              |                                                                                             | Monofase |                                                    |
| Volts                     |                                                                                             | V 230/1  |                                                    |
| frequency (Hz)            |                                                                                             | 50       |                                                    |
| motor power capacity (Kw) |                                                                                             | 0,45     |                                                    |
| TECHNICAL CARD            |                                                                                             |          |                                                    |
| CODE/PICTURES             | DESCRIPTION                                                                                 |          | PRICE/DELIVERY                                     |
| FA-FSPS                   | Fame - Single Wall Support, Mod. FSPS<br>Single wall support for Heavy Line immersion mixer |          | € 16,14<br>VAT escluded<br>Shipping to be calculed |
|                           |                                                                                             |          | Delivery from 4 to 9 days                          |