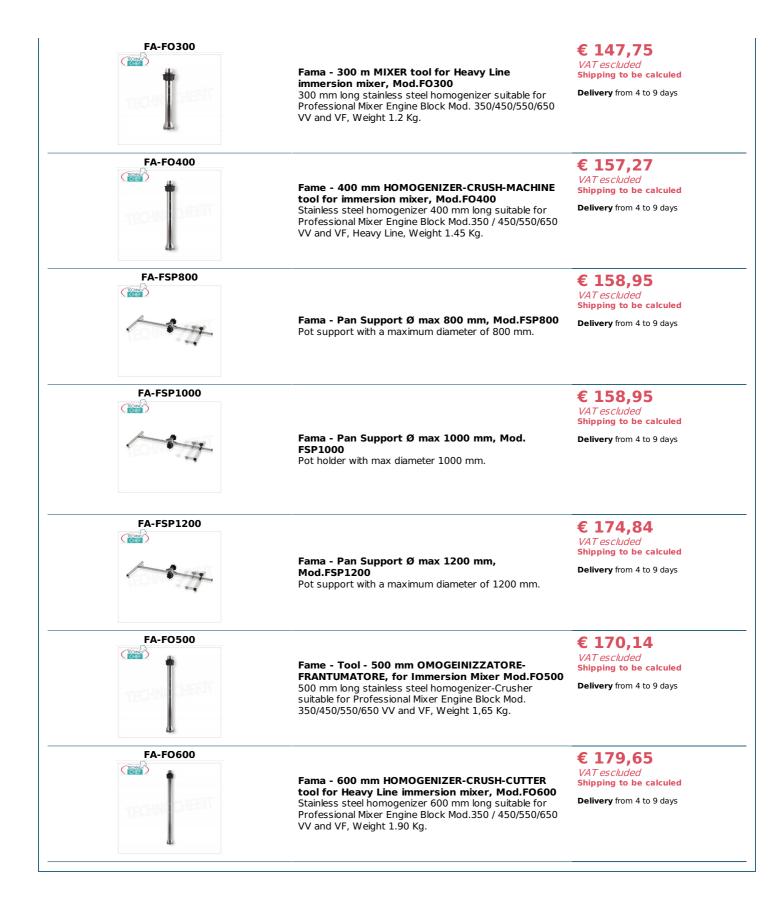

#### Accessories / Optionals :

- 300 mm mixer
- 400 mm mixer
- 500 mm mixer
- 600 mm mixer
- 300 mm homogenizer
- 400 mm homogenizer
- 500 mm homogenizer
- 600 mm homogenizer
- Heavy whip
- Single wall support
- Combi wall support
- Pot support with a maximum diameter of 400 mm
- $\circ~$  Pot support with a maximum diameter of 600 mm
- Pot support with a maximum diameter of 800 mm
- $\circ~$  Pot holder with max diameter 1000 mm
- Pot support with a maximum diameter of 1200 mm