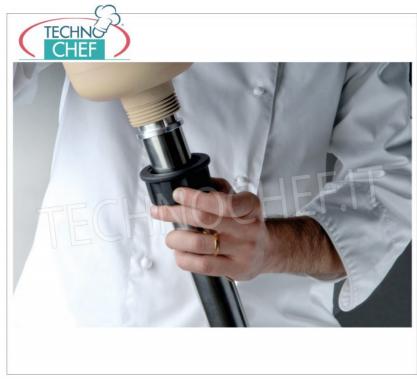

### • motor body in stainless steel ;

- ventilated engine of national production;
- thermal motor protection;
- ergonomic handle for greater comfort of use;
- liquid crystal display ;
- 9-speed regulator ;
- SRS (self-regulating-speed) electronic speed and power stabilization system ;

### • variable speed from 2,000 / 11,000 to max 17,000 rpm ;

- connection joints in high-strength polymer;
- motor body size 130 mm diameter, 380 mm height;
- screw mixer coupling;
- appliance certified by a control body.