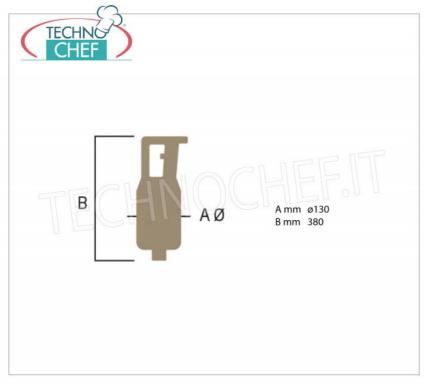

### • variable speed from 2,000 / 11,000 to max 17,000 rpm ;

- connection joints in high-strength polymer;
- motor body size 130 mm diameter, 380 mm height;
- screw mixer coupling;
- appliance certified by a control body.