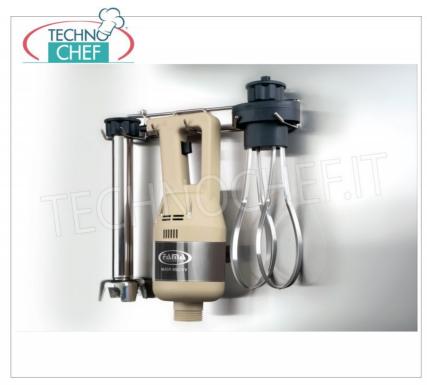

#### Accessories / Optionals :

- 300 mm mixer
- 400 mm mixer
- 500 mm mixer
- 600 mm mixer
- 300 mm homogenizer
- 400 mm homogenizer
- 500 mm homogenizer
- 600 mm homogenizer
- Heavy whip
- Single wall support
- Combi wall support
- Pot support with a maximum diameter of 400 mm
- $\circ~$  Pot support with a maximum diameter of 600 mm
- Pot support with a maximum diameter of 800 mm
- $\circ~$  Pot holder with max diameter 1000 mm
- Pot support with a maximum diameter of 1200 mm

# CE MARK MADE IN ITALY

| TECHNICAL CARD            |                                                                                             |          |                                                    |
|---------------------------|---------------------------------------------------------------------------------------------|----------|----------------------------------------------------|
| power supply              |                                                                                             | Monofase |                                                    |
| Volts                     |                                                                                             | V 230/1  |                                                    |
| frequency (Hz)            |                                                                                             | 50       |                                                    |
| motor power capacity (Kw) |                                                                                             | 0,45     |                                                    |
| TECHNICAL CARD            |                                                                                             |          |                                                    |
| CODE/PICTURES             | DESCRIPTION                                                                                 |          | PRICE/DELIVERY                                     |
| FA-FSPS                   | Fame - Single Wall Support, Mod. FSPS<br>Single wall support for Heavy Line immersion mixer |          | € 16,14<br>VAT escluded<br>Shipping to be calculed |
|                           |                                                                                             |          | Delivery from 4 to 9 days                          |