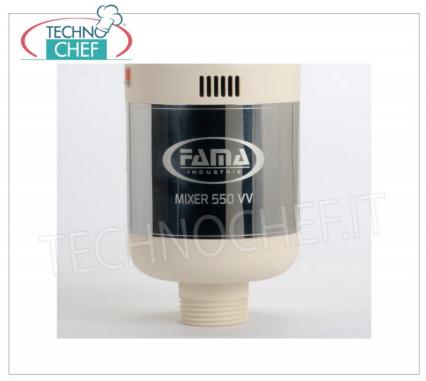

## Professional MIXER MOTOR BODY suitable for tools from 300 to 600 m , Variable Speed , HEAVY Line :

### • motor body in stainless steel ;

- ventilated engine of national production;
- thermal motor protection;
- ergonomic handle for greater comfort of use;
- liquid crystal display ;
- 9-speed regulator ;
- SRS (self-regulating-speed) electronic speed and power stabilization system ;

### • variable speed from 2,000 / 11,000 to max 17,000 rpm ;

- connection joints in high-strength polymer;
- motor body size 130 mm diameter, 380 mm height;
- screw mixer coupling;
- appliance certified by a control body.