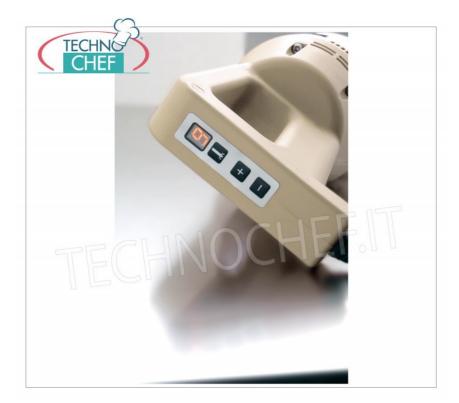

### • motor body in stainless steel ;

- ventilated engine of national production;
- thermal motor protection;
- ergonomic handle for greater comfort of use;
- liquid crystal display ;
- 9-speed regulator ;
- SRS (self-regulating-speed) electronic speed and power stabilization system ;

### • variable speed from 2,000 / 11,000 to max 17,000 rpm ;

- connection joints in high-strength polymer;
- motor body size 130 mm diameter, 380 mm height;
- screw mixer coupling;
- appliance certified by a control body.