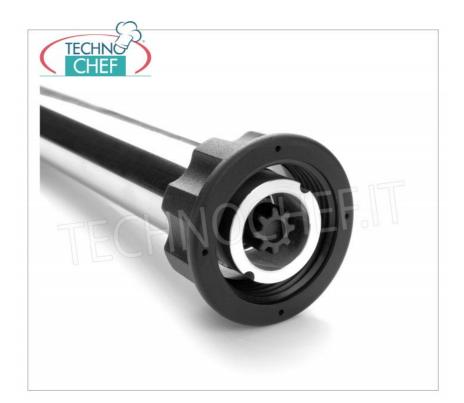

### • variable speed from 2,000 / 11,000 to max 17,000 rpm ;

- connection joints in high-strength polymer;
- motor body size 130 mm diameter, 380 mm height;
- screw mixer coupling;
- appliance certified by a control body.