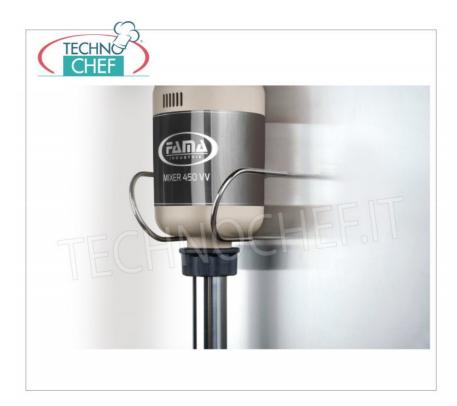

## Professional MIXER MOTOR BODY suitable for tools from 300 to 600 m , Variable Speed , HEAVY Line :

### • motor body in stainless steel ;

- ventilated engine of national production;
- thermal motor protection;
- ergonomic handle for greater comfort of use;
- liquid crystal display ;
- 9-speed regulator ;
- SRS (self-regulating-speed) electronic speed and power stabilization system ;

### • variable speed from 2,000 / 11,000 to max 17,000 rpm ;

- connection joints in high-strength polymer;
- motor body size 130 mm diameter, 380 mm height;
- screw mixer coupling;
- appliance certified by a control body.