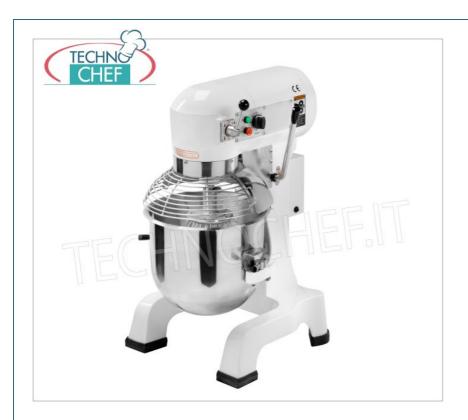

Services and Technologies for professional catering since 1973

| CODE     | DESCRIPTION                                                                                                                                                                                        | PRICE/DELIVERY                                                               |
|----------|----------------------------------------------------------------------------------------------------------------------------------------------------------------------------------------------------|------------------------------------------------------------------------------|
| AK-AGS20 | 20 lt planetary mixer, HEAVY DUTY Line, with bowl, hook, spatula, whisk and grille protection in AISI 304 stainless steel, 3 speeds, V.230/1 or 400/3, Kw.0,55, Weight 87 Kg , dim.mm.530x450x780h | € 1.109,49  VAT escluded  Shipping to be calculed  Delivery from 4 to 9 days |

# PLANETARY MIXER , AGS Line , with 20 lt bowl :

- white painted cast iron and steel structure;
- bowl , hook , spatula , whisk and grilled protection of the bowl in AISI 304 stainless steel;
- 3-speed mechanical gearbox with "heavy duty" gear transmission for professional work cycles:
   1st speed 104 rpm ,

  - 2nd speed 187 rpm ,
  - 3rd speed 358 rpm ;
- safety microswitches on tank and grilled protection;
- bowl dimensions diameter mm 318x290h;
- external dimensions: mm.530x450x780h
- standard timers.