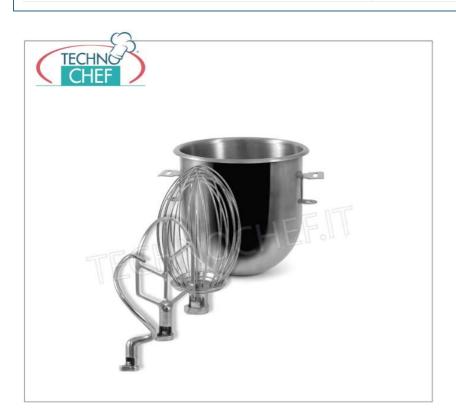

es on tank and grilled protection;
- bowl dimensions diameter mm 318x290h;
- external dimensions: mm.530x450x780h
- standard timers.

## Included:

Bowl, hook, spatula and whisk.

### **CE** mark Made in China

| TECHNICAL CARD            |                  |  |  |
|---------------------------|------------------|--|--|
| power supply              | Monofase/Trifase |  |  |
| Volts                     | V 230/1 - 400/3  |  |  |
| frequency (Hz)            | 50               |  |  |
| motor power capacity (Kw) | 0,55             |  |  |
| net weight (Kg)           | 87               |  |  |
| gross weight (Kg)         | 104              |  |  |
|                           |                  |  |  |

| breadth (mm) | 530 |
|--------------|-----|
| depth (mm)   | 450 |
| height (mm)  | 780 |