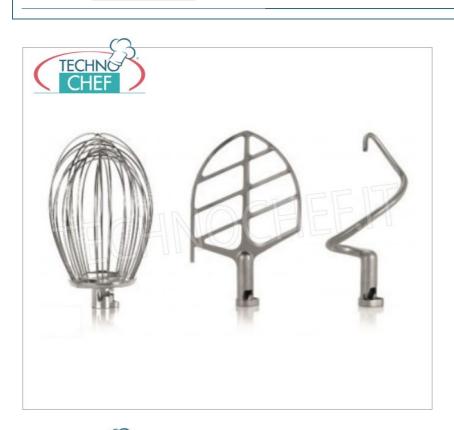

#### Included :

Bowl, hook, spatula and whisk

# FAMA - Planetary mixer, BAKER PA Line, with 20 lt bowl, Single phase, Mod.PAM20

Professional Planetary Mixer with 20 I stainless steel bowl, BAKER PA Line, complete with hook, spatula and stainless steel whisk, 3 speeds, V.230 / 1, Kw.0,9, Weight 84 Kg, dim.mm.590x480x930h

## FAMA - Planetary mixer, BAKER PA Line, with 20 lt bowl, Three-phase, Mod.PAT20

Professional Planetary Mixer with 20 I stainless steel bowl, BAKER PA Line, complete with hook, spatula and stainless steel whisk, 3 speeds, V.400 / 3, Kw.0,9, Weight 84 Kg, dim.mm.590x480x930h