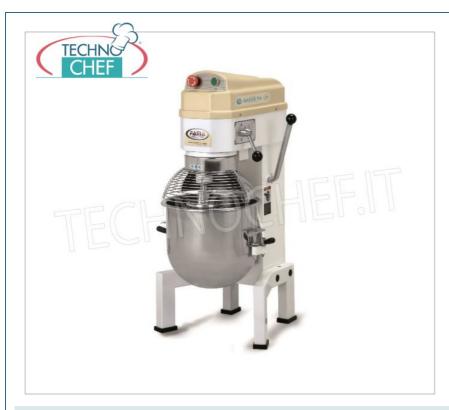

#### PROFESSIONAL PLANETARY MIXER with 20 I STAINLESS STEEL BOWL, BAKER PA Line:

- painted cast iron structure;
- $\circ~$  bowl , grilled bowl protection , hook , spatula and whisk in AISI 304 steel ;
- ventilated asynchronous motor;
- 3-speed mechanical gearbox;
- belt drive;
- security switch on tank and grilled protection;
- $\circ\,$  controls with front mushroom stop button ;
- $\circ\;$  planetary movement capable of covering the entire volume of the bowl;
- o easily washable.

#### Technical specifications :

- Bowl capacity lt.20
- o Bowl size ø315x280
- Shortcrust pastry 4.0
- Volume whipped cream
- Sponge cake 30 eggs
- Egg whites 32 eggs
- 。 3 Speeds 95/175/320 rpm

# FAMA - Planetary mixer, BAKER PA Line, with 20 lt bowl, Single phase, Mod.PAM20

Professional Planetary Mixer with 20 I stainless steel bowl, BAKER PA Line, complete with hook, spatula and stainless steel whisk, 3 speeds, V.230 / 1, Kw.0,9, Weight 84 Kg, dim.mm.590x480x930h