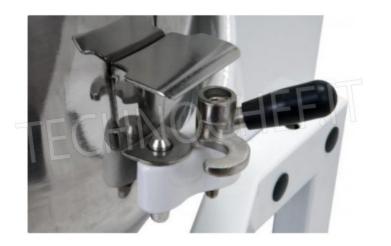

#### PROFESSIONAL PLANETARY MIXER with 20 I STAINLESS STEEL BOWL, BAKER PA Line:

- painted cast iron structure;
- $\circ~$  bowl , grilled bowl protection , hook , spatula and whisk in AISI 304 steel ;
- ventilated asynchronous motor;
- 3-speed mechanical gearbox;
- belt drive;
- security switch on tank and grilled protection;
- $\circ\,$  controls with front mushroom stop button ;
- $\circ\;$  planetary movement capable of covering the entire volume of the bowl;
- o easily washable.