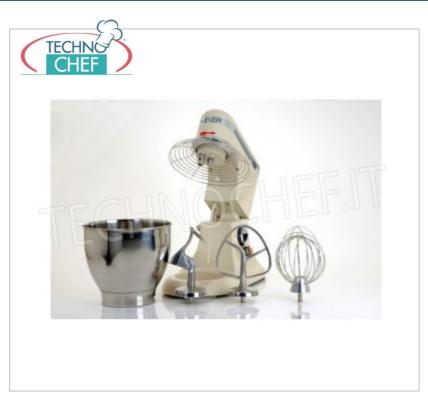

lt drive and gears ;
- liftable head ;
- planetary movement able to cover the whole volume of the bowl;
- o easily washable.

# Supplied:

Tub, hook, spatula and whisk

## Technical specifications :

- Bowl capacity lt.5
- o Tub size ø205x170
- Shortcrust pastry 0,8
- Volume whipped cream
- Sponge cake 5 eggs
- Egg whites 7 eggs
- Speed Rpm / rpm 40/250

# **CE** marking

### **TECHNICAL CARD**

| Volts                     | V 230/1 |
|---------------------------|---------|
| frequency (Hz)            | 50      |
| motor power capacity (Kw) | 0,3     |
| net weight (Kg)           | 13      |
| gross weight (Kg)         | 15      |
| breadth (mm)              | 230     |
| depth (mm)                | 350     |
| height (mm)               | 400     |
|                           |         |