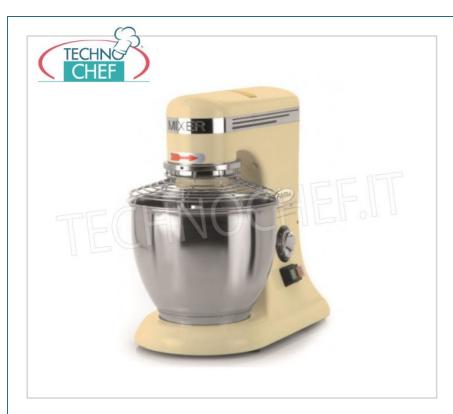

Services and Technologies for professional catering since 1973

| CODE   | DESCRIPTION                                                                                                                                                                                                                 | PRICE/DELIVERY                                                             |
|--------|-----------------------------------------------------------------------------------------------------------------------------------------------------------------------------------------------------------------------------|----------------------------------------------------------------------------|
| FA-PM5 | Professional Planetary Dough Mixer with 5 liter stainless steel bowl, BAKER PM Line, complete with hook, stainless steel spatula and whisk, electronic speed variator, V.230 / 1, Kw.0.3, Weight 13 Kg, dim.mm.230x350x400h | € 515,34  VAT escluded  Shipping to be calculed  Delivery from 4 to 9 days |

# PROFESSIONAL PLANETARY MIXER with 5 lt. STAINLESS STEEL TANK, BAKER PM Line :

- $\circ \ \ \text{scratch-resistant painted structure} \ ;$
- $\circ~\text{tub}$  , hook , spatula and whisk in AISI 304 stainless steel ;
- $\circ~$  stainless steel grilled tank lid;
- o asynchronous motor;
- tools and quick release tank;
- $\circ\,$  electronic speed variator with belt drive and gears ;
- liftable head ;
- planetary movement able to cover the whole volume of the bowl;
- o easily washable.