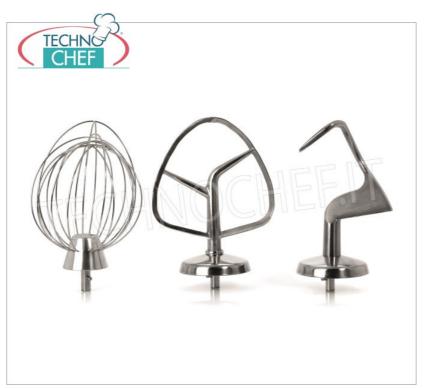

# PROFESSIONAL PLANETARY MIXER with 5 lt. STAINLESS STEEL TANK, BAKER PM Line :

- $\circ \ \ \text{scratch-resistant painted structure} \ ;$
- $\circ~\text{tub}$  , hook , spatula and whisk in AISI 304 stainless steel ;
- $\circ~$  stainless steel grilled tank lid;
- o asynchronous motor;
- tools and quick release tank;
- $\circ\,$  electronic speed variator with belt drive and gears ;
- liftable head ;
- planetary movement able to cover the whole volume of the bowl;
- o easily washable.

# Supplied:

Tub, hook, spatula and whisk