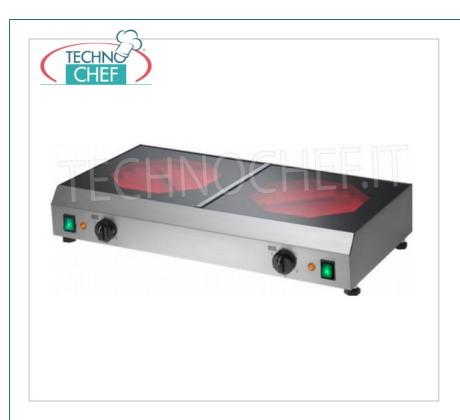

Services and Technologies for professional catering since 1973

| CODE      | DESCRIPTION                                                                                                       | PRICE/DELIVERY                                  |
|-----------|-------------------------------------------------------------------------------------------------------------------|-------------------------------------------------|
| TP-PC30/2 | Hob ceramic table top, 2 cooking zones Ø 23 cm, V.400 / 3 + N, Kw.2,1 + 2.1, Weight 16 Kg, dim.mm. $600x320x110h$ | € 523,35  VAT escluded  Shipping to be calculed |
|           |                                                                                                                   | <b>Delivery</b> from 4 to 9 days                |

## TABLE HOB in CERAMIC GLASS , 2 COOKING ZONES Ø 23 cm :

- $\circ~$  structure in stainless steel sheet , scotch brite brushed finish;
- $\circ\;$  particular attention was paid to the design;
- smooth glass ceramic hob, usable with any type of pot or pan;
- $\circ\,$  heating with high efficiency radiant heating elements ;
- $\circ\,$  temperature regulation by energy regulator and pilot lamp ;
- overheating protection;
- residual heat indicator;
- cooling fan ;
- cable with plug;
- o adjustable feet;
- o hob 2 burners: 2 x Ø 23 cm.