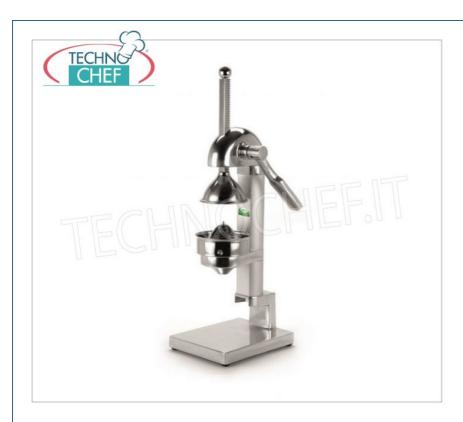

Services and Technologies for professional catering since 1973

| CODE   | DESCRIPTION                                                                                   | PRICE/DELIVERY                                  |
|--------|-----------------------------------------------------------------------------------------------|-------------------------------------------------|
| FA-FPM | Manual Lever-Pomegranate Squeezer with squeezing part in stainless steel, dim.mm.220x220x630h | € 381,80  VAT escluded  Shipping to be calculed |
|        |                                                                                               | <b>Delivery</b> from 4 to 9 days                |

## PRESSAMELAGRANA with MANUAL OPERATION:

- $\circ\,$  all the stainless steel squeezing part is completely removable for cleaning ;
- $\circ$  the stroke of the lever is designed to require the least possible effort in use ;
- $\circ\;$  the base is deep to give stability.